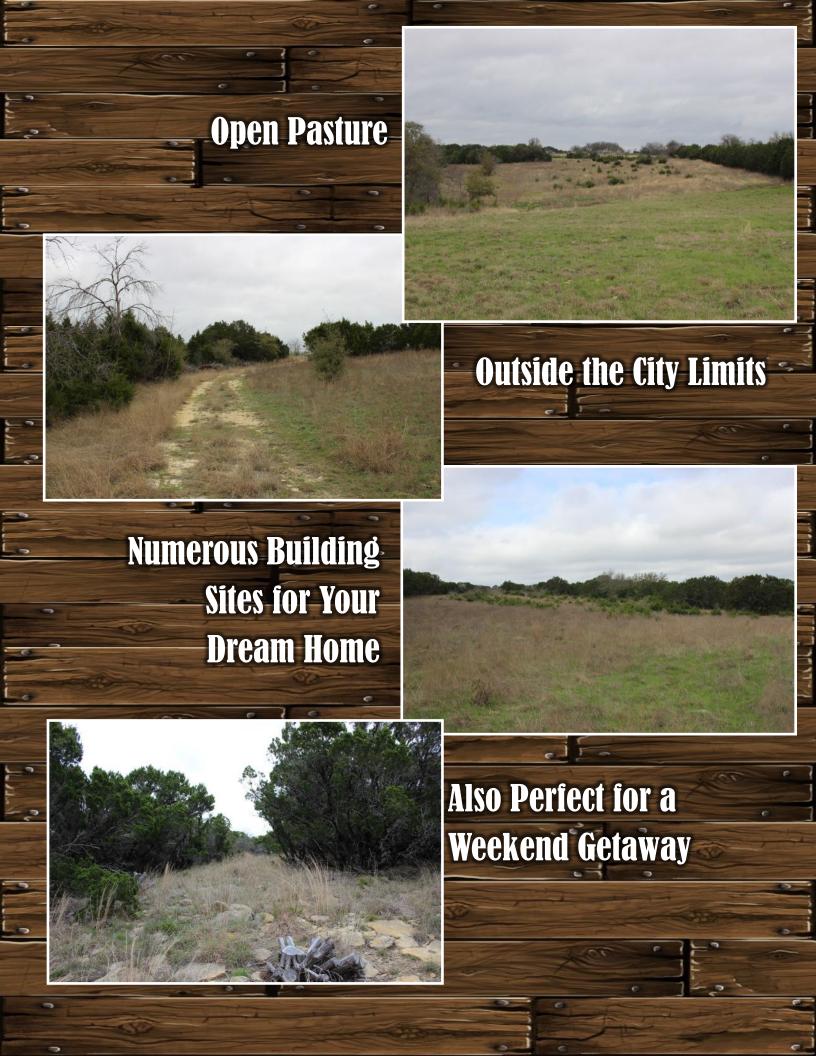

## **Property Information Overview**

| Acreage               | 27.71 Acres                                                                |
|-----------------------|----------------------------------------------------------------------------|
| Location              | TBD Moccasin Bend Rd, Gatesville TX                                        |
| Price                 | \$250,000                                                                  |
| Highest and Best Use  | Agriculture, Hunting/Fishing, Residential                                  |
| Surface Water         | 2 Tanks, Leon River Frontage                                               |
| Soil                  | Clay, Rocky/Shale, Sandy Loam                                              |
| Minerals              | Undetermined                                                               |
| Trees                 | Mature Hardwoods, Native Trees                                             |
| Topography            | Level, Rolling, Varied Terrain                                             |
| Wildlife              | Deer, Dove, Turkey, & Hogs                                                 |
| Utilities             | Co-op Water, Overhead Utilities                                            |
| School District       | Gatesville ISD                                                             |
| Taxes                 | \$35 with exemptions                                                       |
| Distance from Waco    | 43 Miles                                                                   |
| Distance from Temple  | 41 Miles                                                                   |
| Distance from Austin  | 98 Miles                                                                   |
| Distance from Houston | 215 Miles                                                                  |
| Distance from DFW     | 140 Miles                                                                  |
| Special Features      | Numerous building sites, amazing views,<br>175 feet of Leon River Frontage |