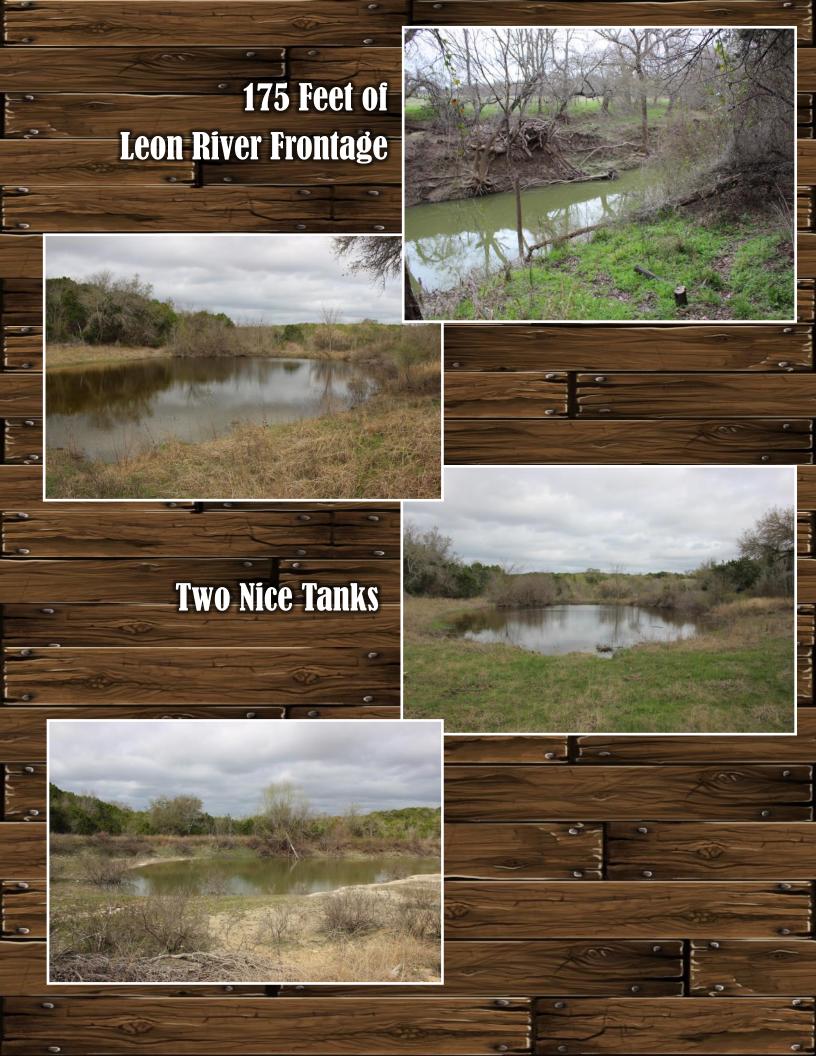

## **Property Information Overview**

| Acreage               | 27.71 Acres                                                                |
|-----------------------|----------------------------------------------------------------------------|
| Location              | TBD Moccasin Bend Rd, Gatesville TX                                        |
| Price                 | \$250,000                                                                  |
| Highest and Best Use  | Agriculture, Hunting/Fishing, Residential                                  |
| Surface Water         | 2 Tanks, Leon River Frontage                                               |
| Soil                  | Clay, Rocky/Shale, Sandy Loam                                              |
| Minerals              | Undetermined                                                               |
| Trees                 | Mature Hardwoods, Native Trees                                             |
| Topography            | Level, Rolling, Varied Terrain                                             |
| Wildlife              | Deer, Dove, Turkey, & Hogs                                                 |
| Utilities             | Co-op Water, Overhead Utilities                                            |
| School District       | Gatesville ISD                                                             |
| Taxes                 | \$35 with exemptions                                                       |
| Distance from Waco    | 43 Miles                                                                   |
| Distance from Temple  | 41 Miles                                                                   |
| Distance from Austin  | 98 Miles                                                                   |
| Distance from Houston | 215 Miles                                                                  |
| Distance from DFW     | 140 Miles                                                                  |
| Special Features      | Numerous building sites, amazing views,<br>175 feet of Leon River Frontage |