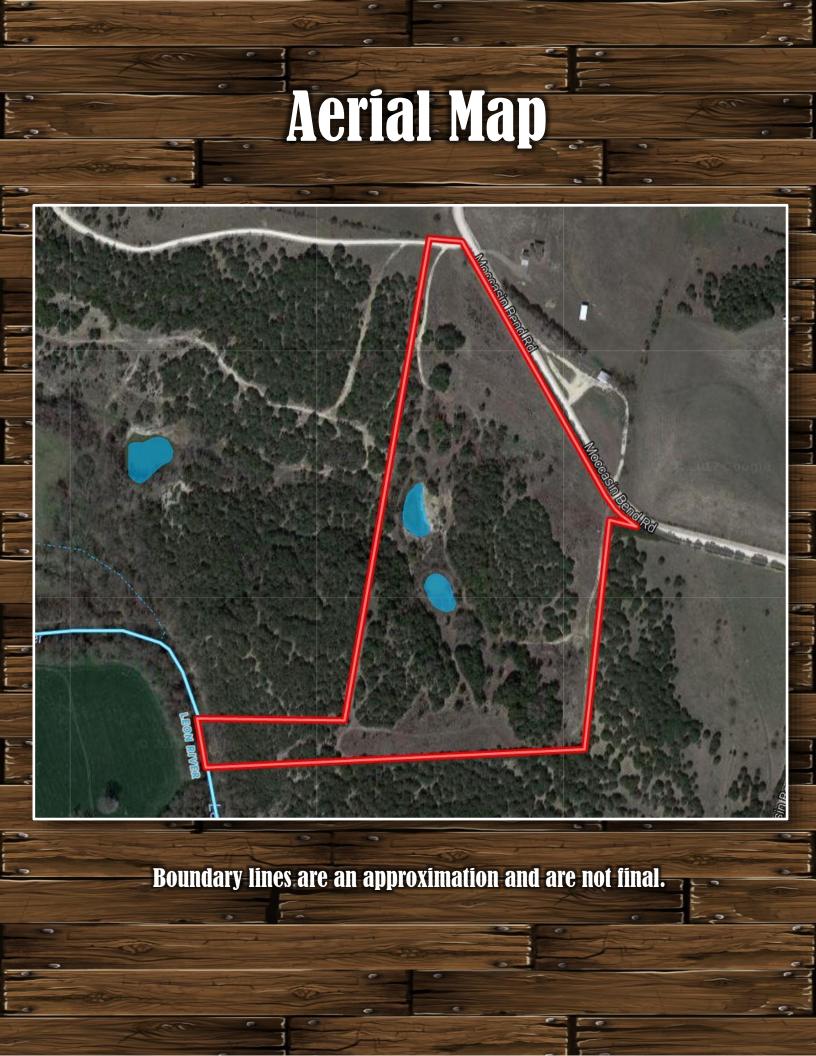

## **Property Information Overview**

| Acreage               | 27.71 Acres                                                                |
|-----------------------|----------------------------------------------------------------------------|
| Location              | TBD Moccasin Bend Rd, Gatesville TX                                        |
| Price                 | \$250,000                                                                  |
| Highest and Best Use  | Agriculture, Hunting/Fishing, Residential                                  |
| Surface Water         | 2 Tanks, Leon River Frontage                                               |
| Soil                  | Clay, Rocky/Shale, Sandy Loam                                              |
| Minerals              | Undetermined                                                               |
| Trees                 | Mature Hardwoods, Native Trees                                             |
| Topography            | Level, Rolling, Varied Terrain                                             |
| Wildlife              | Deer, Dove, Turkey, & Hogs                                                 |
| Utilities             | Co-op Water, Overhead Utilities                                            |
| School District       | Gatesville ISD                                                             |
| Taxes                 | \$35 with exemptions                                                       |
| Distance from Waco    | 43 Miles                                                                   |
| Distance from Temple  | 41 Miles                                                                   |
| Distance from Austin  | 98 Miles                                                                   |
| Distance from Houston | 215 Miles                                                                  |
| Distance from DFW     | 140 Miles                                                                  |
| Special Features      | Numerous building sites, amazing views,<br>175 feet of Leon River Frontage |