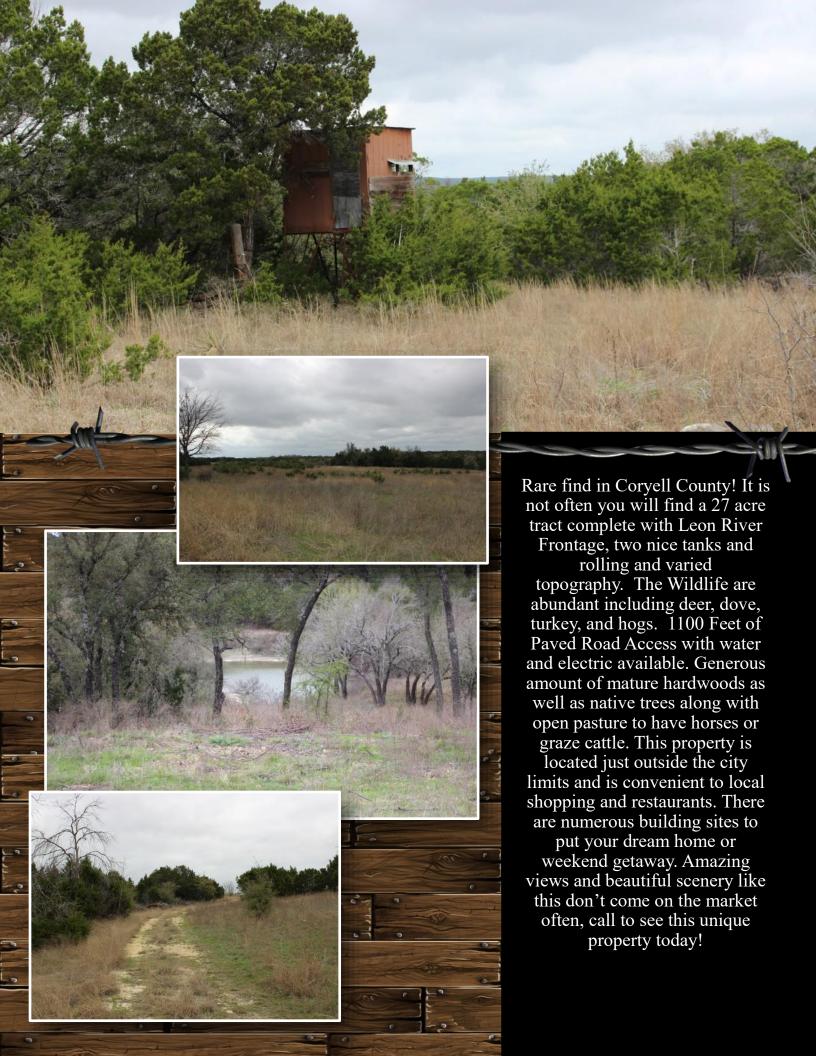

## **Property Information Overview**

| Acreage               | 27.71 Acres                                                                |
|-----------------------|----------------------------------------------------------------------------|
| Location              | TBD Moccasin Bend Rd, Gatesville TX                                        |
| Price                 | \$250,000                                                                  |
| Highest and Best Use  | Agriculture, Hunting/Fishing, Residential                                  |
| Surface Water         | 2 Tanks, Leon River Frontage                                               |
| Soil                  | Clay, Rocky/Shale, Sandy Loam                                              |
| Minerals              | Undetermined                                                               |
| Trees                 | Mature Hardwoods, Native Trees                                             |
| Topography            | Level, Rolling, Varied Terrain                                             |
| Wildlife              | Deer, Dove, Turkey, & Hogs                                                 |
| Utilities             | Co-op Water, Overhead Utilities                                            |
| School District       | Gatesville ISD                                                             |
| Taxes                 | \$35 with exemptions                                                       |
| Distance from Waco    | 43 Miles                                                                   |
| Distance from Temple  | 41 Miles                                                                   |
| Distance from Austin  | 98 Miles                                                                   |
| Distance from Houston | 215 Miles                                                                  |
| Distance from DFW     | 140 Miles                                                                  |
| Special Features      | Numerous building sites, amazing views,<br>175 feet of Leon River Frontage |