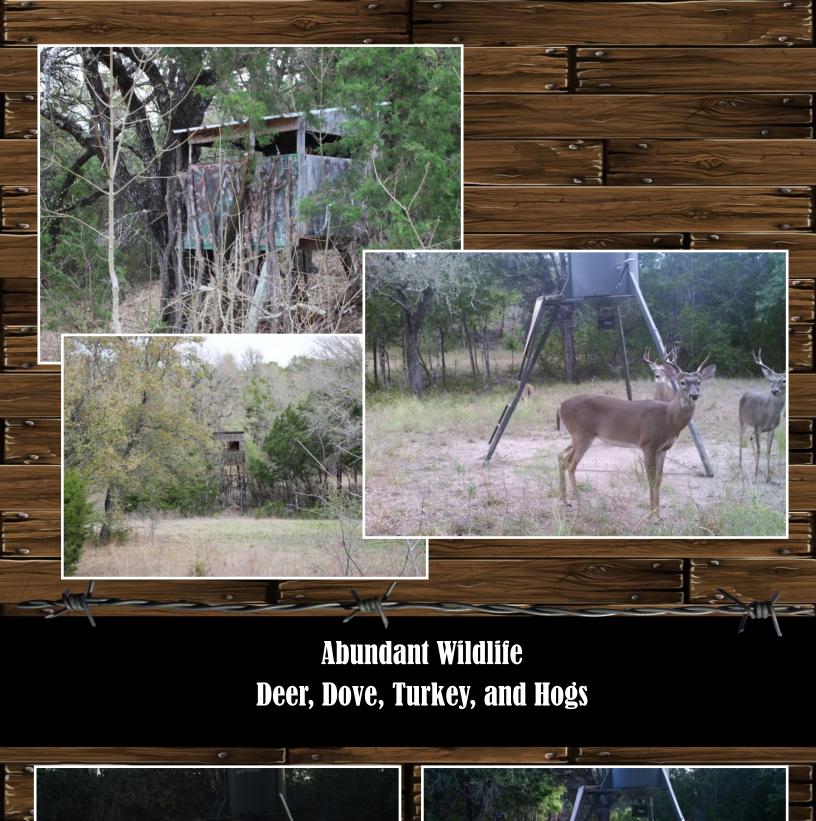

## **Property Information Overview**

| Acreage               | 27.71 Acres                                                                |
|-----------------------|----------------------------------------------------------------------------|
| Location              | TBD Moccasin Bend Rd, Gatesville TX                                        |
| Price                 | \$250,000                                                                  |
| Highest and Best Use  | Agriculture, Hunting/Fishing, Residential                                  |
| Surface Water         | 2 Tanks, Leon River Frontage                                               |
| Soil                  | Clay, Rocky/Shale, Sandy Loam                                              |
| Minerals              | Undetermined                                                               |
| Trees                 | Mature Hardwoods, Native Trees                                             |
| Topography            | Level, Rolling, Varied Terrain                                             |
| Wildlife              | Deer, Dove, Turkey, & Hogs                                                 |
| Utilities             | Co-op Water, Overhead Utilities                                            |
| School District       | Gatesville ISD                                                             |
| Taxes                 | \$35 with exemptions                                                       |
| Distance from Waco    | 43 Miles                                                                   |
| Distance from Temple  | 41 Miles                                                                   |
| Distance from Austin  | 98 Miles                                                                   |
| Distance from Houston | 215 Miles                                                                  |
| Distance from DFW     | 140 Miles                                                                  |
| Special Features      | Numerous building sites, amazing views,<br>175 feet of Leon River Frontage |