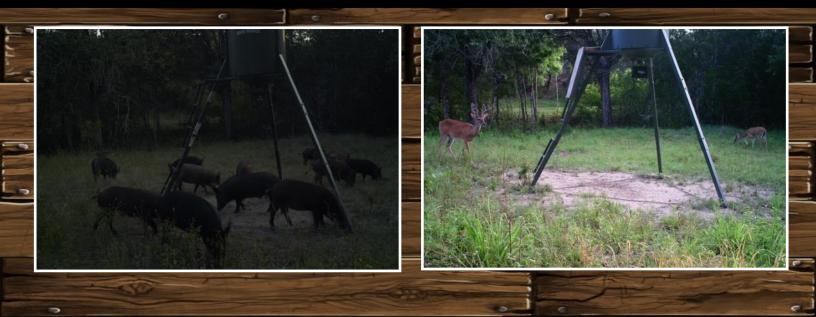

## **Property Information Overview**

| Acreage               | 27.71 Acres                                                                |
|-----------------------|----------------------------------------------------------------------------|
| Location              | TBD Moccasin Bend Rd, Gatesville TX                                        |
| Price                 | \$250,000                                                                  |
| Highest and Best Use  | Agriculture, Hunting/Fishing, Residential                                  |
| Surface Water         | 2 Tanks, Leon River Frontage                                               |
| Soil                  | Clay, Rocky/Shale, Sandy Loam                                              |
| Minerals              | Undetermined                                                               |
| Trees                 | Mature Hardwoods, Native Trees                                             |
| Topography            | Level, Rolling, Varied Terrain                                             |
| Wildlife              | Deer, Dove, Turkey, & Hogs                                                 |
| Utilities             | Co-op Water, Overhead Utilities                                            |
| School District       | Gatesville ISD                                                             |
| Taxes                 | \$35 with exemptions                                                       |
| Distance from Waco    | 43 Miles                                                                   |
| Distance from Temple  | 41 Miles                                                                   |
| Distance from Austin  | 98 Miles                                                                   |
| Distance from Houston | 215 Miles                                                                  |
| Distance from DFW     | 140 Miles                                                                  |
| Special Features      | Numerous building sites, amazing views,<br>175 feet of Leon River Frontage |