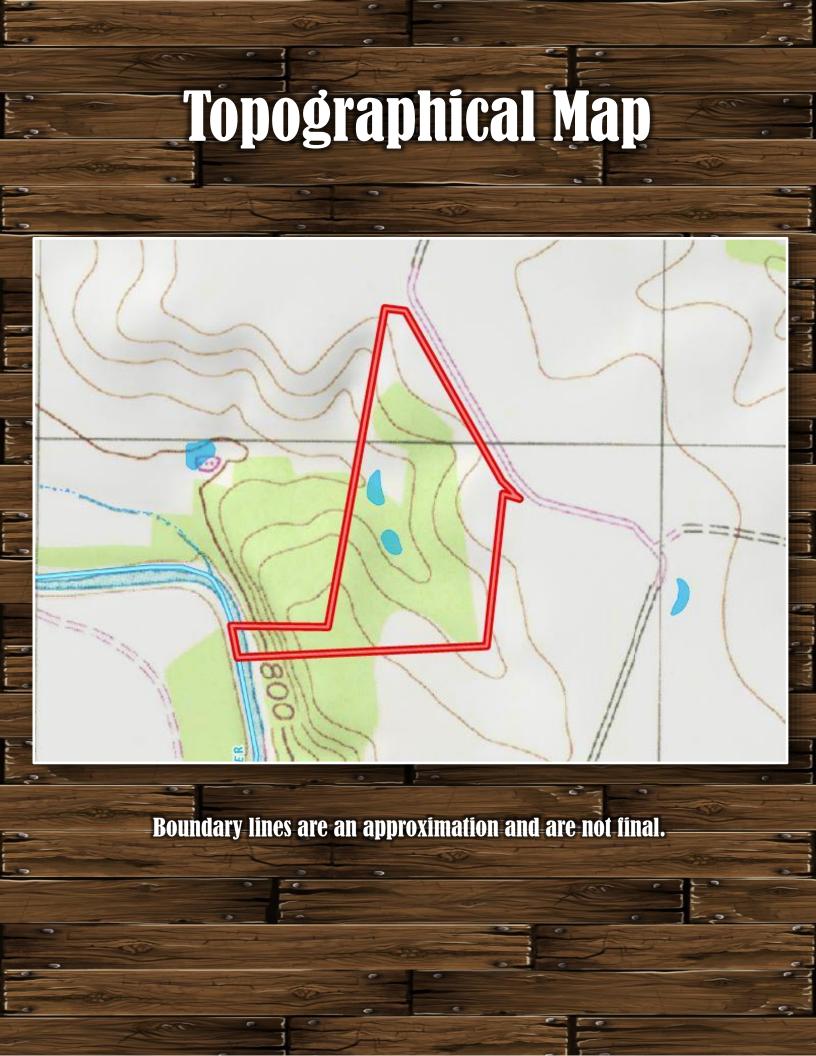

## **Property Information Overview**

| Acreage               | 27.71 Acres                                                                |
|-----------------------|----------------------------------------------------------------------------|
| Location              | TBD Moccasin Bend Rd, Gatesville TX                                        |
| Price                 | \$250,000                                                                  |
| Highest and Best Use  | Agriculture, Hunting/Fishing, Residential                                  |
| Surface Water         | 2 Tanks, Leon River Frontage                                               |
| Soil                  | Clay, Rocky/Shale, Sandy Loam                                              |
| Minerals              | Undetermined                                                               |
| Trees                 | Mature Hardwoods, Native Trees                                             |
| Topography            | Level, Rolling, Varied Terrain                                             |
| Wildlife              | Deer, Dove, Turkey, & Hogs                                                 |
| Utilities             | Co-op Water, Overhead Utilities                                            |
| School District       | Gatesville ISD                                                             |
| Taxes                 | \$35 with exemptions                                                       |
| Distance from Waco    | 43 Miles                                                                   |
| Distance from Temple  | 41 Miles                                                                   |
| Distance from Austin  | 98 Miles                                                                   |
| Distance from Houston | 215 Miles                                                                  |
| Distance from DFW     | 140 Miles                                                                  |
| Special Features      | Numerous building sites, amazing views,<br>175 feet of Leon River Frontage |