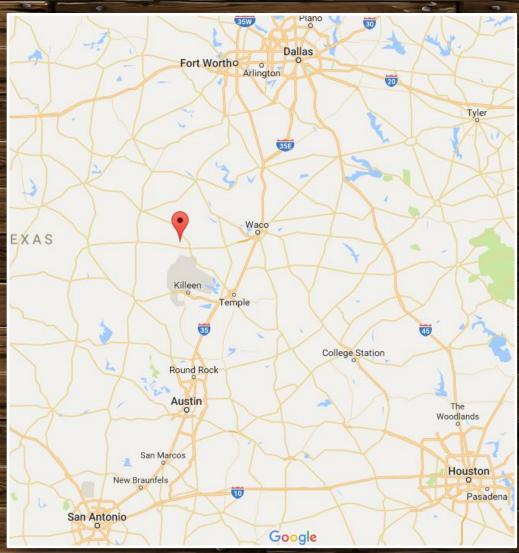

## Location Map

TBD Moccasin Bend Rd. - Gatesville, TX 76528

GPS Coordinates can be typed into Google Earth or Google Maps for property location:
31.504516, -97.802529

Boundary lines are an approximation and are not final.