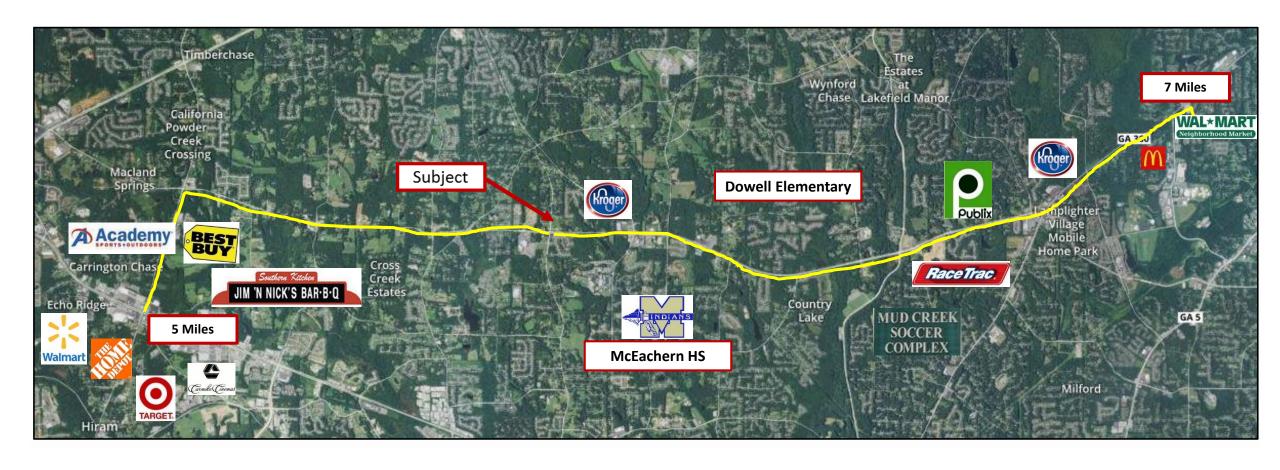

#### Market Aerial

KW Commercial Peachtree Road 804 Town Boulevard Suite A2040 Atlanta, GA 30319 Tel: (404) 419-3500 Fax: 770.448.6339

Pete Galbiati

Robert Armstrong 404.374.6499 404.790.6100

pgalbiati@atlantalandgroup.com

Traffic Counts: 24,430 ADT E of intersection on Macland Rd.

12,640 ADT W of intersection on Macland Rd.

11,840 ADT N of intersection on Old Lost Mtn. Rd.

Acquisition Cost: \$2,720,000 or \$170,000/acre

Summary: The subject property is part of the I-75 corridor in West Cobb. There are several retailers in the

submarket such as Kroger, Best Buy, Academy Sports and Outdoors, The Home Depot, Walmart Supercenter,

Jim 'N Nick's Bar-B-Q, as well as Carmike Cinemas.

**Pete Galbiati** 404.374.6499

Robert Armstrong

KW Commercial Peachtree Road