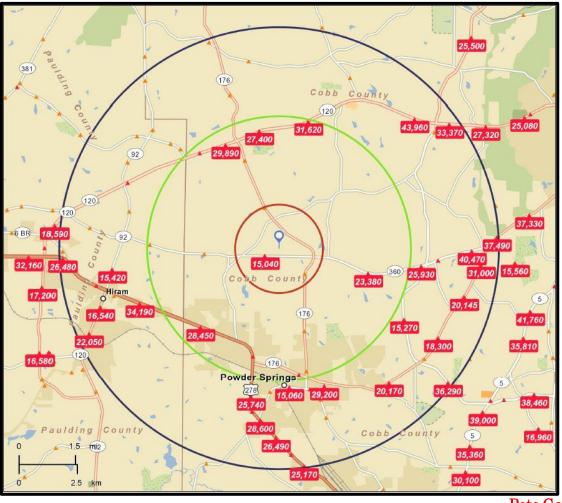

### **Traffic Counts**

1-3-5 Mile Radius

KW Commercial Peachtree Road

804 Town Boulevard Suite A2040 Atlanta, GA 30319

Tel: (404) 419-3500 Fax: 770.448.6339

Pete Galbiati 404.374.6499

pgalbiati@atlantalandgroup.com

Traffic Counts: 24,430 ADT E of intersection on Macland Rd.

12,640 ADT W of intersection on Macland Rd.

11,840 ADT N of intersection on Old Lost Mtn. Rd.

Acquisition Cost: \$2,720,000 or \$170,000/acre

Summary: The subject property is part of the I-75 corridor in West Cobb. There are several retailers in the