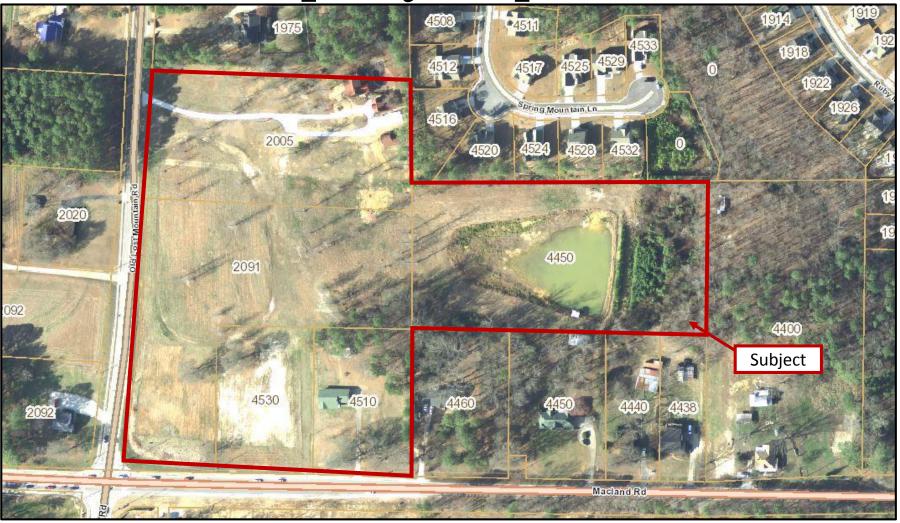

# **Property Depiction**

**Pete Galbiati** 404.374.6499

pgalbiati@atlantalandgroup.com

Robert Armstrong 404.790.6100

 $\underline{rarmstrong@atlantalandgroup.com}$ 

KW Commercial Peachtree Road

804 Town Boulevard ■ Suite A2040 ■ Atlanta, GA 30319

### **Property Description**

Property Size: +/- 16 acres

Location: 2005 Old Lost Mountain Road, Powder Springs, GA 30127

Utilities: All utilities, including sewer, available to site

Zoning: Residential Small Tracts, Residential Large Tracts

Traffic Counts: 24,430 ADT E of intersection on Macland Rd.

12,640 ADT W of intersection on Macland Rd.

11,840 ADT N of intersection on Old Lost Mtn. Rd.

Acquisition Cost: \$2,720,000 or \$170,000/acre

Summary: The subject property is part of the I-75 corridor in West Cobb. There are several retailers in the