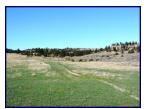

## 30 Mile Ranch, 00 Sando Road, Roundup, MT Features

**LOCATION:** Approximately 25 miles north of Billings and east of Highway 87 at Sando Road. All in one block.

1.760 acres State Lease

4,608 Total acres

**IMPROVEMENTS**: None

**WATER:** Razor Creek runs through most of the property. It is an intermittent creek and does not run year around. Water rights filed on Razor Creek.

Three wells—all yield 10 to 15 GPM.

**POWER:** Runs through the property. REA—Lewistown office.

**REAL ESTATE TAXES:** \$1,468.94 for 2015.

**PRICE:** \$1,700,000.

TERMS: Cash to seller.

**BROKER COMMENTS:** The ranch is used as a grazing unit. Mostly native range—some timber on north end. Lots of wildlife including deer, antelope, and some elk.