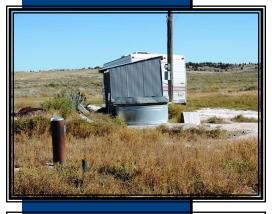

**IMPROVEMENTS**: None

**WATER:** Razor Creek runs through most of the property. It is an intermittent creek and does not run year around. Water rights filed on Razor Creek.

Three wells—all yield 10 to 15 GPM.

**POWER:** Runs through the property. REA—Lewistown office.

**REAL ESTATE TAXES:** \$1,468.94 for 2015.

**PRICE:** \$1,700,000.

TERMS: Cash to seller.

**BROKER COMMENTS:** The ranch is used as a grazing unit. Mostly native range—some timber on north end. Lots of wildlife including deer, antelope, and some elk.