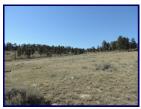

## 30 Mile Ranch, 00 Sando Road, Roundup, MT Features

**LOCATION:** Approximately 25 miles north of Billings and east of Highway 87 at Sando Road. All in one block.

1.760 acres State Lease

4,608 Total acres

**IMPROVEMENTS**: None

**WATER:** Razor Creek runs through most of the property. It is an intermittent creek and does not run year around. Water rights filed on Razor Creek.

Three wells—all yield 10 to 15 GPM.

**POWER:** Runs through the property. REA—Lewistown office.

**REAL ESTATE TAXES:** \$1,468.94 for 2015.

**PRICE:** \$1,700,000.

TERMS: Cash to seller.

**BROKER COMMENTS:** The ranch is used as a grazing unit. Mostly native range—some timber on north end. Lots of wildlife including deer, antelope, and some elk.