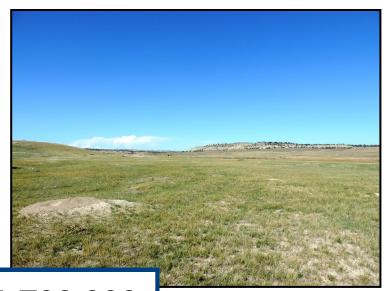

## 30 Mile Ranch, 00 Sando Road, Roundup, MT Features

**LOCATION:** Approximately 25 miles north of Billings and east of Highway 87 at Sando Road. All in one block.

1.760 acres State Lease

4,608 Total acres

**IMPROVEMENTS**: None

**WATER:** Razor Creek runs through most of the property. It is an intermittent creek and does not run year around. Water rights filed on Razor Creek.

Three wells—all yield 10 to 15 GPM.

**POWER:** Runs through the property. REA—Lewistown office.

**REAL ESTATE TAXES:** \$1,468.94 for 2015.

**PRICE:** \$1,700,000.

TERMS: Cash to seller.

**BROKER COMMENTS:** The ranch is used as a grazing unit. Mostly native range—some timber on north end. Lots of wildlife including deer, antelope, and some elk.