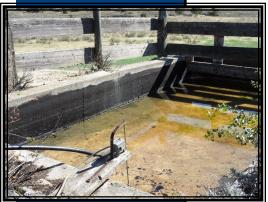

**IMPROVEMENTS**: None

**WATER:** Razor Creek runs through most of the property. It is an intermittent creek and does not run year around. Water rights filed on Razor Creek.

Three wells—all yield 10 to 15 GPM.