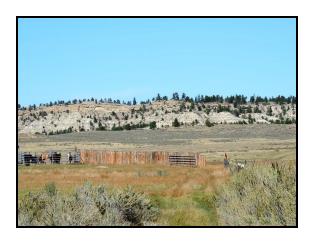

**IMPROVEMENTS**: None

**WATER:** Razor Creek runs through most of the property. It is an intermittent creek and does not run year around. Water rights filed on Razor Creek.

Three wells—all yield 10 to 15 GPM.

**POWER:** Runs through the property. REA—Lewistown office.

**REAL ESTATE TAXES:** \$1,468.94 for 2015.

**PRICE:** \$1,700,000.

TERMS: Cash to seller.

**BROKER COMMENTS:** The ranch is used as a grazing unit. Mostly native range—some timber on north end. Lots of wildlife including deer, antelope, and some elk.