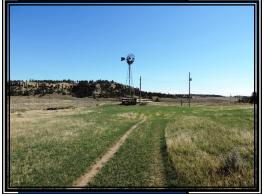

**IMPROVEMENTS**: None

**WATER:** Razor Creek runs through most of the property. It is an intermittent creek and does not run year around. Water rights filed on Razor Creek.

Three wells—all yield 10 to 15 GPM.

**POWER:** Runs through the property. REA—Lewistown office.

**REAL ESTATE TAXES:** \$1,468.94 for 2015.

**PRICE:** \$1,700,000.

TERMS: Cash to seller.

**BROKER COMMENTS:** The ranch is used as a grazing unit. Mostly native range—some timber on north end. Lots of wildlife including deer, antelope, and some elk.