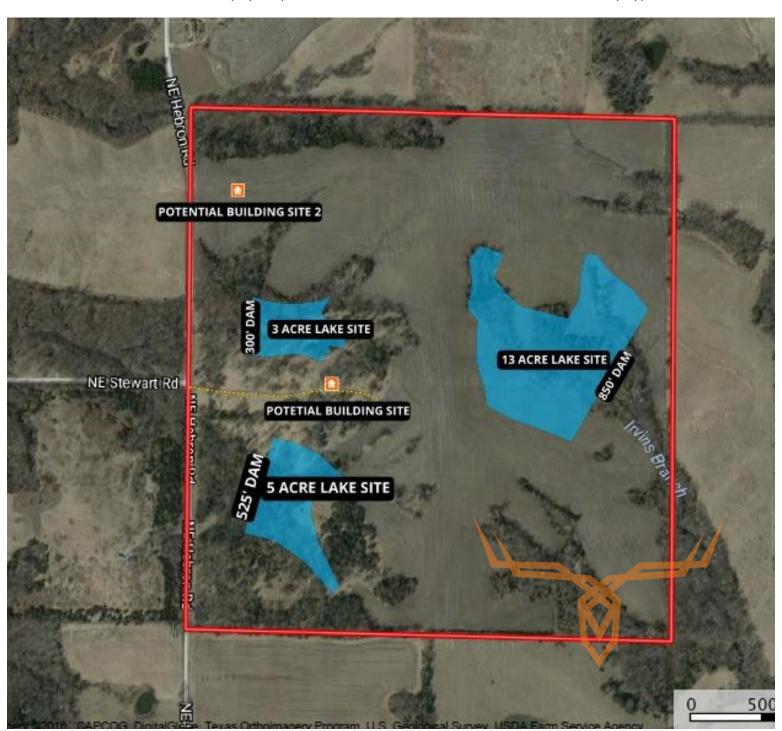

This tract has two gorgeous potential building sites with easy access of the gravel road. There are already three ponds on the property with the potential for a 3.5 or 13 acre lake with minimal dirt work. If you are looking to invest in a recreational tract that pays while you play or looking to build your dream home on an income-producing farm, give us a call.

### **PROPERTY HIGHLIGHTS:**

- 120 +/- acres tillable ground
- 50 +/- acres timber
- Possible income producing ground
- Multiple food plot locations
- Excellent building sites

- 3 ponds with possible sites for a 3.5 or 13 acre lake
- Deer & turkey hunting opportunities