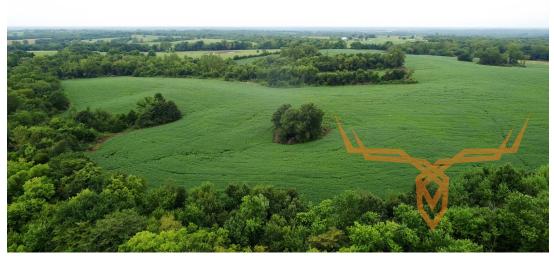

## **PROPERTY DESCRIPTION:**

170 +/- acres of income-producing recreational property available for sale in DeKalb County Missouri. 120 +/- acres of tillable and 50 +/- acres of timber and draws provide an exceptional year-round recreational opportunity that pays. There was a tremendous amount of deer and turkey sign along the field edges and in the timber. Multiple locations for food plots including a one acre opening in a dense cedar thicket used heavily as a bedding area.

This tract has two gorgeous potential building sites with easy access of the gravel road. There are already three ponds on the property with the potential for a 3.5 or 13 acre lake with minimal dirt work. If you are looking to invest in a recreational tract that pays while you play or looking to build your dream home on an income-producing farm, give us a call.