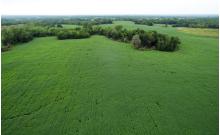

## **PROPERTY DESCRIPTION:**

170 +/- acres of income-producing recreational property available for sale in DeKalb County Missouri. 120 +/- acres of tillable and 50 +/- acres of timber and draws provide an exceptional year-round recreational opportunity that pays. There was a tremendous amount of deer and turkey sign along the field edges and in the timber. Multiple locations for food plots including a one acre opening in a dense cedar thicket used heavily as a bedding area.

This tract has two gorgeous potential building sites with easy access of the gravel road. There are already three ponds on the property with the potential for a 3.5 or 13 acre lake with minimal dirt work. If you are looking to invest in a recreational tract that pays while you play or looking to build your dream home on an income-producing farm, give us a call.