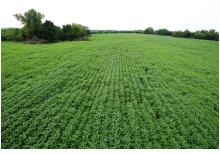

## **PROPERTY DESCRIPTION:**

170 +/- acres of income-producing recreational property available for sale in DeKalb County Missouri. 120 +/- acres of tillable and 50 +/- acres of timber and draws provide an exceptional year-round recreational opportunity that pays. There was a tremendous amount of deer and turkey sign along the field edges and in the timber. Multiple locations for food plots including a one acre opening in a dense cedar thicket used heavily as a bedding area.

### **PROPERTY HIGHLIGHTS:**

- 120 +/- acres tillable ground
- 50 +/- acres timber
- Possible income producing ground
- Multiple food plot locations
- Excellent building sites

- 3 ponds with possible sites for a 3.5 or 13 acre lake
- Deer & turkey hunting opportunities