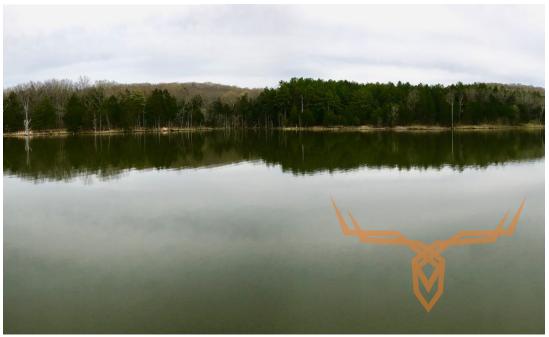

A 4 bedroom, 4 bath ranch style home is located at the end of the gravel driveway overlooking your very own 7.5 acre lake. The lake was originally built as a pay lake years ago and was fully stocked. There is a stationary dock for fishing and swimming and even a golf tee on one side of the lake where you and your guests can challenge each other with a 175 yard shot across the lake to a simulated green by the spillway.

## **PROPERTY HIGHLIGHTS:**

- 146 +/- acres with 7.5 +/- are lake
- 4BR/4BA ranch home with 2 car garage
- Lake is 16' deep with concrete spillway and fixed wooden dock
- 2 50x30 outbuildings
- Hunting, fishing & ATV trails
- Available caretaker for absentee landowner