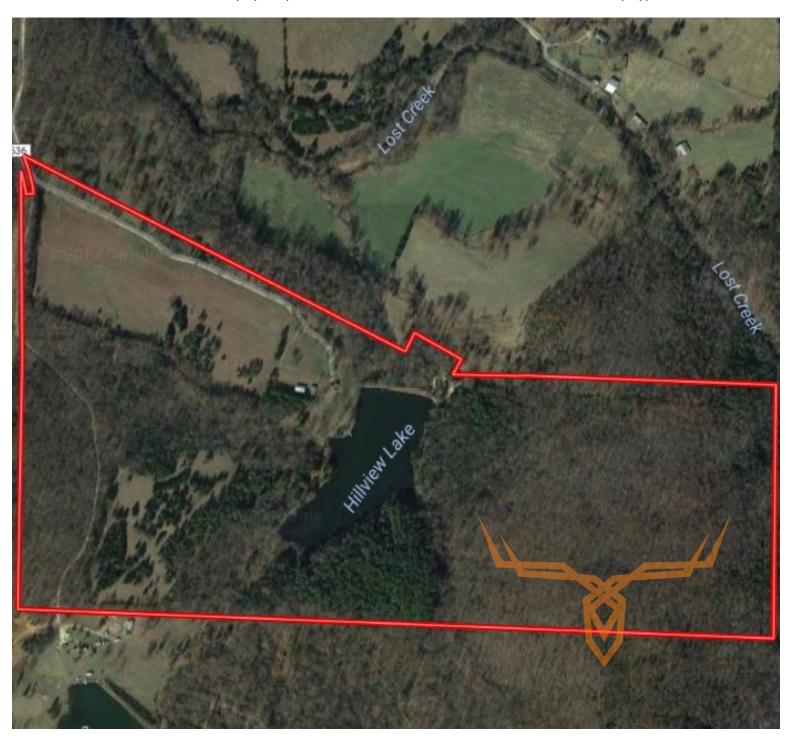

### PROPERTY DESCRIPTION:

146 +/- acres with lake and home for sale located off of Hwy 32, less than 6 miles south of Bismarck, MO, in Washington County. The previous owner of this property, until 2005, was former St. Louis Blues Enterprises CEO, Peter McLoughlin. The current owner has been meticulous in the care of this property and is ready to pass this gem on to its next owner.

A 4 bedroom, 4 bath ranch style home is located at the end of the gravel driveway overlooking your very own 7.5 acre lake. The lake was originally built as a pay lake years ago and was fully stocked. There is a stationary dock for fishing and swimming and even a golf tee on one side of the lake where you and your guests can challenge each other with a 175 yard shot across the lake to a simulated green by the spillway.

## **PROPERTY HIGHLIGHTS:**

- 146 +/- acres with 7.5 +/- are lake
- 4BR/4BA ranch home with 2 car garage
- Lake is 16' deep with concrete spillway and fixed wooden dock
- 2 50x30 outbuildings
- Hunting, fishing & ATV trails
- Available caretaker for absentee landowner