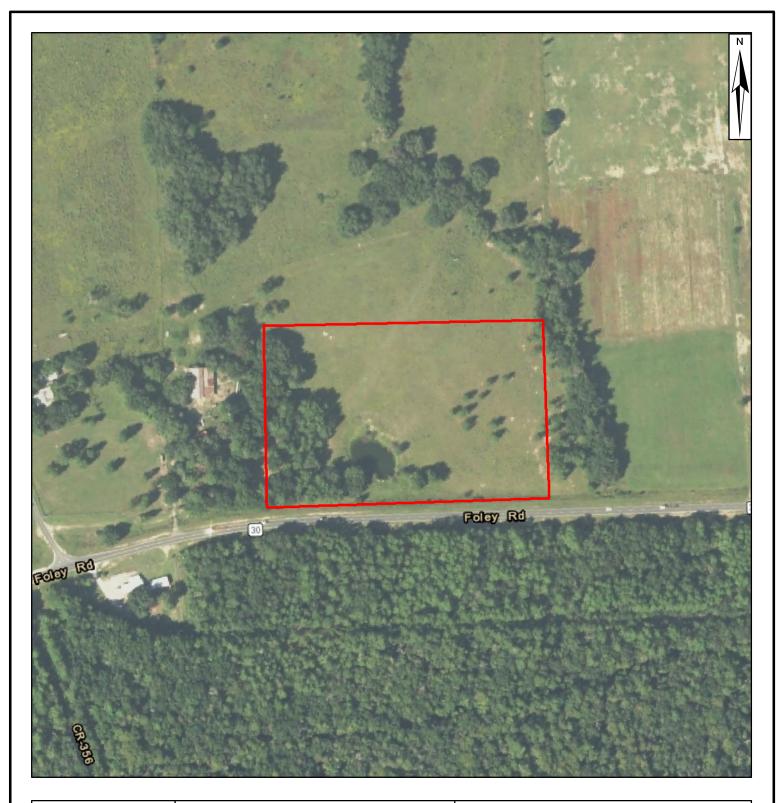

|                        | and the state of the | Foley Farm                                                                                                                                                                                                                             |                |   | CONTACT :<br>Rob Langford, Broker                        |             |      |                   |
|------------------------|-----------------------------------------------------------------------------------------------------------------|----------------------------------------------------------------------------------------------------------------------------------------------------------------------------------------------------------------------------------------|----------------|---|----------------------------------------------------------|-------------|------|-------------------|
|                        |                                                                                                                 | 14 ac. ±<br>Taylor County, FL                                                                                                                                                                                                          |                |   | Cell: 850-556-7575                                       |             |      |                   |
| S                      | OUTHERN                                                                                                         |                                                                                                                                                                                                                                        |                |   | Rob@SouthernLandRealty.com<br>www.SouthernLandRealty.com |             |      |                   |
| LAND REALTY            |                                                                                                                 | DISCLAIMER: PINPOINT SPATIAL STRATEGIES, INC. PROVIDES NO<br>WARRANTIES OR GUARANTIES ON THE ACCURACY OF THE INFORMATION<br>PROVIDED ON THIS MAP. THIS MAP IS AN APPROXIMATE<br>REPRESENTATION OF THE ACTUAL OWNERSHIP AND ACREAGE AND |                | N | 0                                                        | 166.5       | 333  | 666               |
|                        |                                                                                                                 |                                                                                                                                                                                                                                        |                | N |                                                          |             | FEET |                   |
| Map<br>Provided<br>By: | ed pinpoint                                                                                                     | SHOULD NOT BE VIEWED AS A SURVEY.                                                                                                                                                                                                      |                |   | SCALE = 1:4,000                                          | _           |      | 1 inch = 333 feet |
|                        | SPATIAL STRATEGIES                                                                                              | Imagery:                                                                                                                                                                                                                               | USDA NAIP 2015 |   | Date Created:                                            | 3 / 23 / 17 |      |                   |