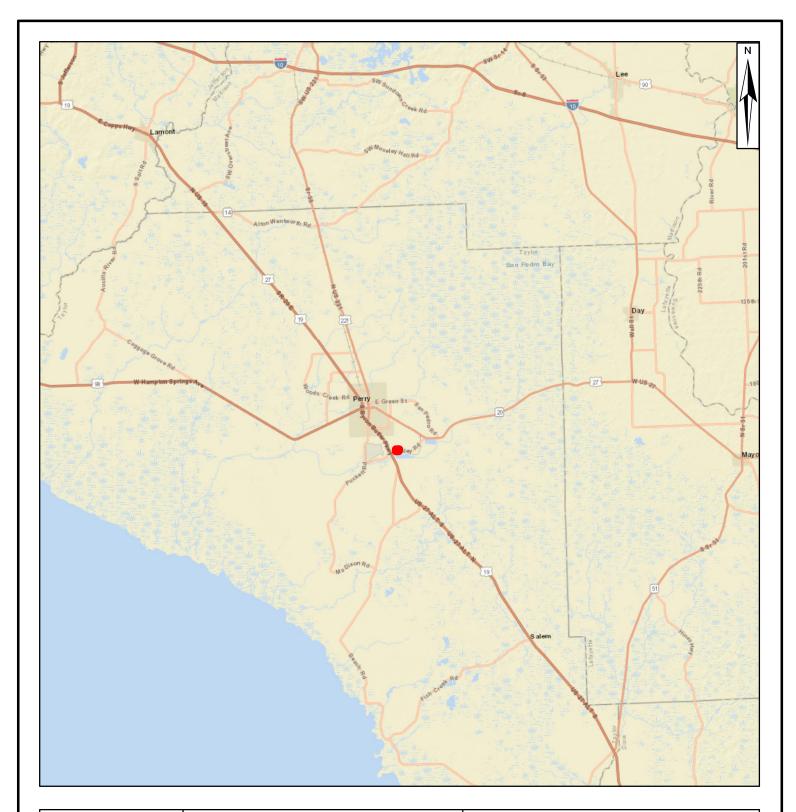

| SOUTHERN<br>LAND REALTY                   | Foley Farm                                                                                                                                                                                                                                                                                                       |                       | CONTACT :<br>Rob Langford, Broker                        |                                  |    |
|-------------------------------------------|------------------------------------------------------------------------------------------------------------------------------------------------------------------------------------------------------------------------------------------------------------------------------------------------------------------|-----------------------|----------------------------------------------------------|----------------------------------|----|
|                                           | I4 ac. $\pm$<br>Taylor County, FL<br>Disclaimer: Pinpoint Spatial Strategies, Inc. provides no<br>warranties or guaranties on the accuracy of the information<br>provided on this map. This map is an approximate<br>representation of the actual ownership and acreage and<br>should not be viewed as a survey. |                       | Cell: 850-556-7575                                       |                                  |    |
|                                           |                                                                                                                                                                                                                                                                                                                  |                       | Rob@SouthernLandRealty.com<br>www.SouthernLandRealty.com |                                  |    |
|                                           |                                                                                                                                                                                                                                                                                                                  |                       | 0                                                        | 3 6<br>MILES                     | 12 |
| Map<br>Provided<br>By: SPATIAL STRATEGIES |                                                                                                                                                                                                                                                                                                                  |                       | SCALE = 1:400,0                                          | SCALE = 1:400,000 1 INCH = 6 MIL |    |
|                                           | Imagery:                                                                                                                                                                                                                                                                                                         | ESRI World Street Map | Date Created:                                            | 3 / 23 / 17                      |    |