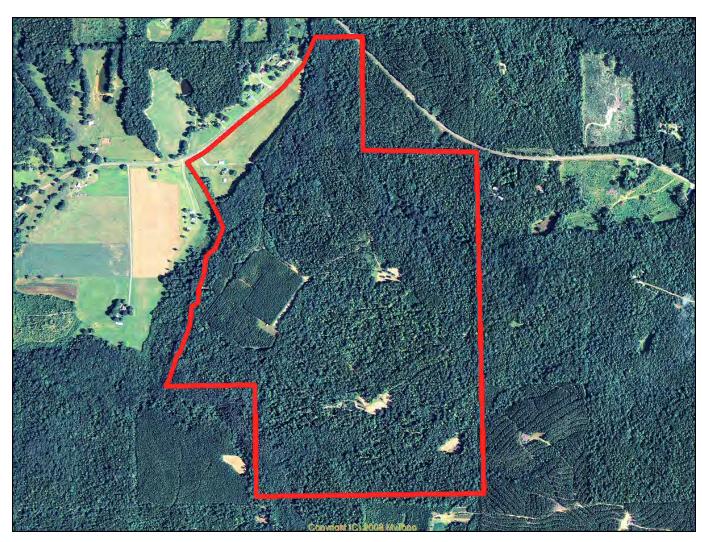

## Land For Sale 309 acres +/- \$741,600

CYPRUS

PARTNERS

P O Box 590045 Homewood, AL 35259

- Located in central Chilton County about an hour to Birmingham & Montgomery
- Property has gorgeous mature timber and 16 ac of fenced pasture
- Horses are kept at the property and it has about 5 miles of fantastic horse trails that the current owner makes available to the public
- A mobile home on the property is in great condition
- Improvements include an equipment shed and facilities for horse riders