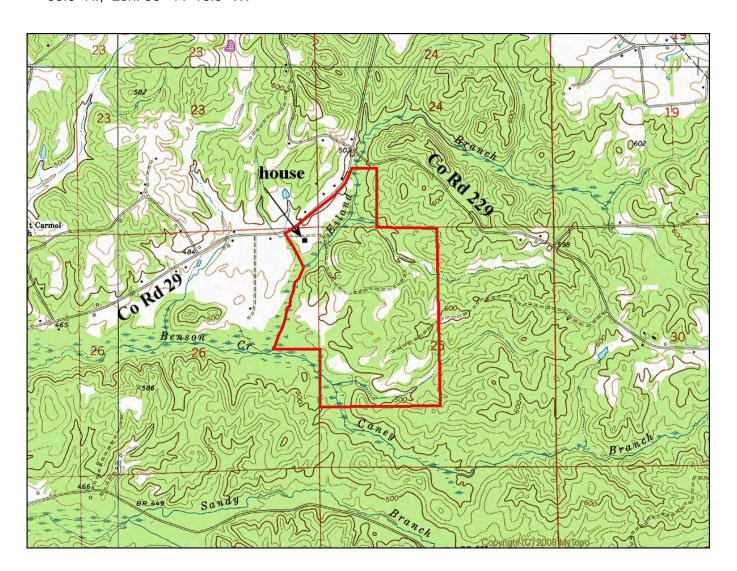

## Land For Sale 309 acres +/- \$741,600

CYPRUS

PARTNERS

P O Box 590045 Homewood, AL 35259

- Located in central Chilton County about an hour to Birmingham & Montgomery
- Property has gorgeous mature timber and 16 ac of fenced pasture
- Horses are kept at the property and it has about 5 miles of fantastic horse trails that the current owner makes available to the public
- A mobile home on the property is in great condition
- Improvements include an equipment shed and facilities for horse riders