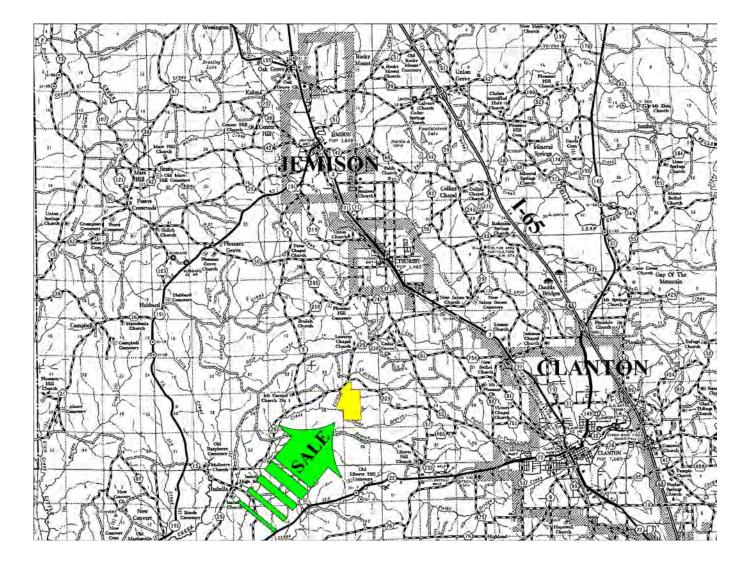

<u>Directions from the intersection of I-459 and I-65 in Birmingham - (50 minutes to the property)</u>
From the intersection of I-459 and I-65 go south on I-65 for 30.4 miles to the Jemison Exit (Exit # 219).
At the end of the ramp take a right on Co Rd 42 (toward Jemison) and go 0.3 miles. Take a left onto Co Rd 29 and go 10.9 miles to the entrance to the property on the left (along the way you'll cross U S Hwy 31 at about 6.8 miles). Look for the Cyprus Partners signs. Property shown by appointment only.
Contact the agent, Sara Baldwin at 256-377-2656 for an appointment. The gate is located at Lat: 32° 51' 53.9" N., Lon: 86° 44' 16.9" W.