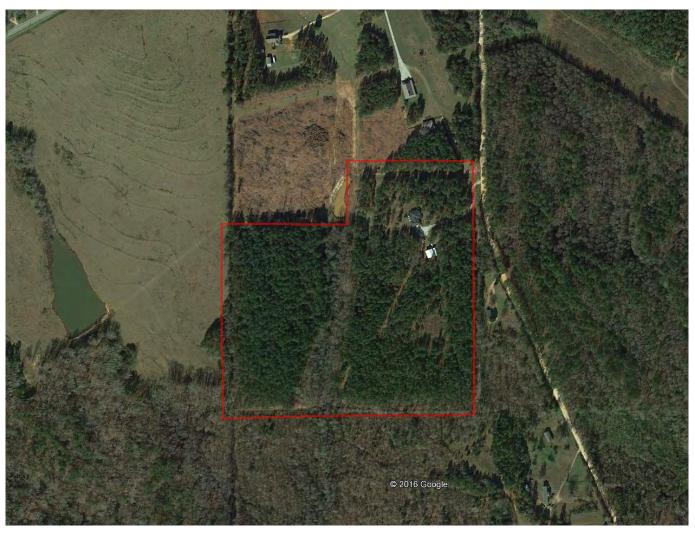

Aerial view

- Located in south-central Chambers County about 20 minutes to downtown Auburn
- Beautiful wooded property with a 4 BR, 3 BTH brick home built about 2008 with about 2,406 square feet heated and cooled + 528 square feet attached garage. Water is from a well
- Great 40' x 50' metal barn with roll-up door and a concrete floor + metal shed converted to a very impressive chicken "palace"
- A small creek crosses the property
- House has big kitchen with granite counter tops and double pantry, wood-tile floors in living & dining room, stacked rock gas fireplace, master bed room has cedar-lined closets, screened back deck, attached garage, fenced yard & security system
- Yard has muscadine vineyard, blueberry bushes and fruit trees
- Shown by appointment only. Call Lisa Love at 334-745-7530