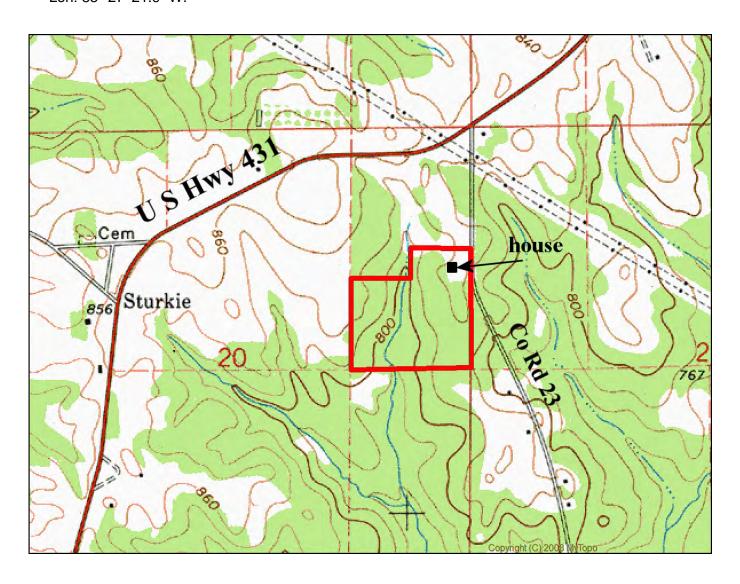

- Located in south-central Chambers County about 20 minutes to downtown Auburn
- Beautiful wooded property with a 4 BR, 3 BTH brick home built about 2008 with about 2,406 square feet heated and cooled + 528 square feet attached garage. Water is from a well
- Great 40' x 50' metal barn with roll-up door and a concrete floor + metal shed converted to a very impressive chicken "palace"
- A small creek crosses the property
- House has big kitchen with granite counter tops and double pantry, wood-tile floors in living & dining room, stacked rock gas fireplace, master bed room has cedar-lined closets, screened back deck, attached garage, fenced yard & security system
- Yard has muscadine vineyard, blueberry bushes and fruit trees
- Shown by appointment only. Call Lisa Love at 334-745-7530

<u>Directions from the intersection of U S Hwy 280 & AL Hwy 147 near Auburn - (13 minutes to the property)</u> Go north on AL Hwy 147 toward Lafayette for 7.7 miles. Take a left on U S Hwy 431 and go 2.4 miles. Take a right on Chambers County Road # 23. Go 0.3 miles to the driveway on the right. Contact the agent, Lisa Love at 334-745-7530 for an appointment. The driveway is located at Lat: 32° 47' 58.6" N., Lon: 85° 27' 21.9" W.