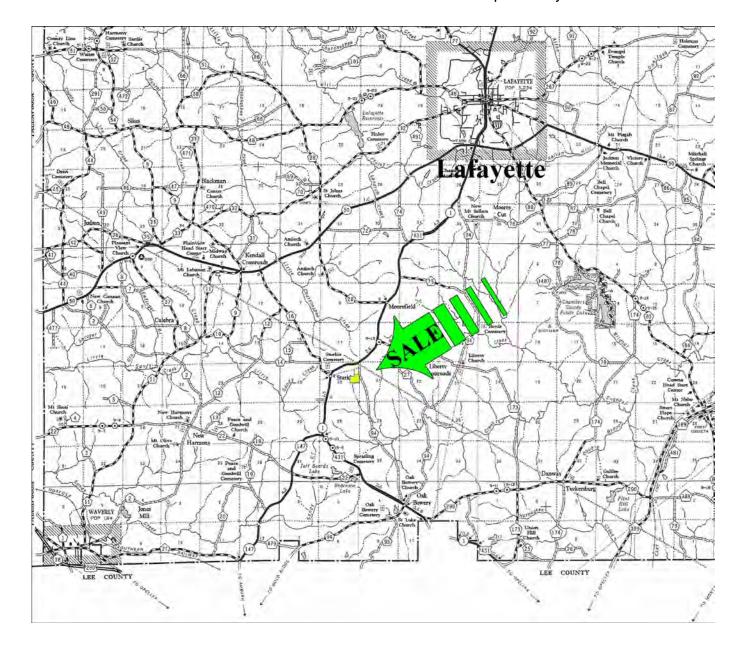

<u>Directions from the intersection of U S Hwy 280 & AL Hwy 147 near Auburn - (13 minutes to the property)</u> Go north on AL Hwy 147 toward Lafayette for 7.7 miles. Take a left on U S Hwy 431 and go 2.4 miles. Take a right on Chambers County Road # 23. Go 0.3 miles to the driveway on the right. Contact the agent, Lisa Love at 334-745-7530 for an appointment. The driveway is located at Lat: 32° 47' 58.6" N., Lon: 85° 27' 21.9" W.