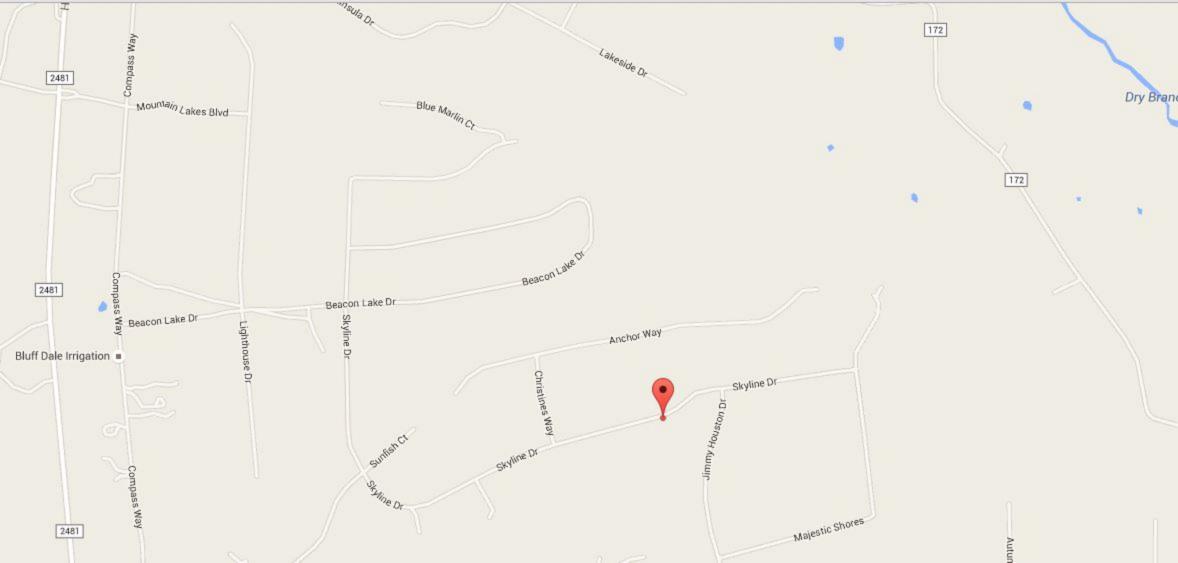

## **Driving Directions**

From US 377 take FM 2481 turn left at lighthouse, and right onto Compass Way, Left on Beacon Lake, Right on Skyline, see property on right.