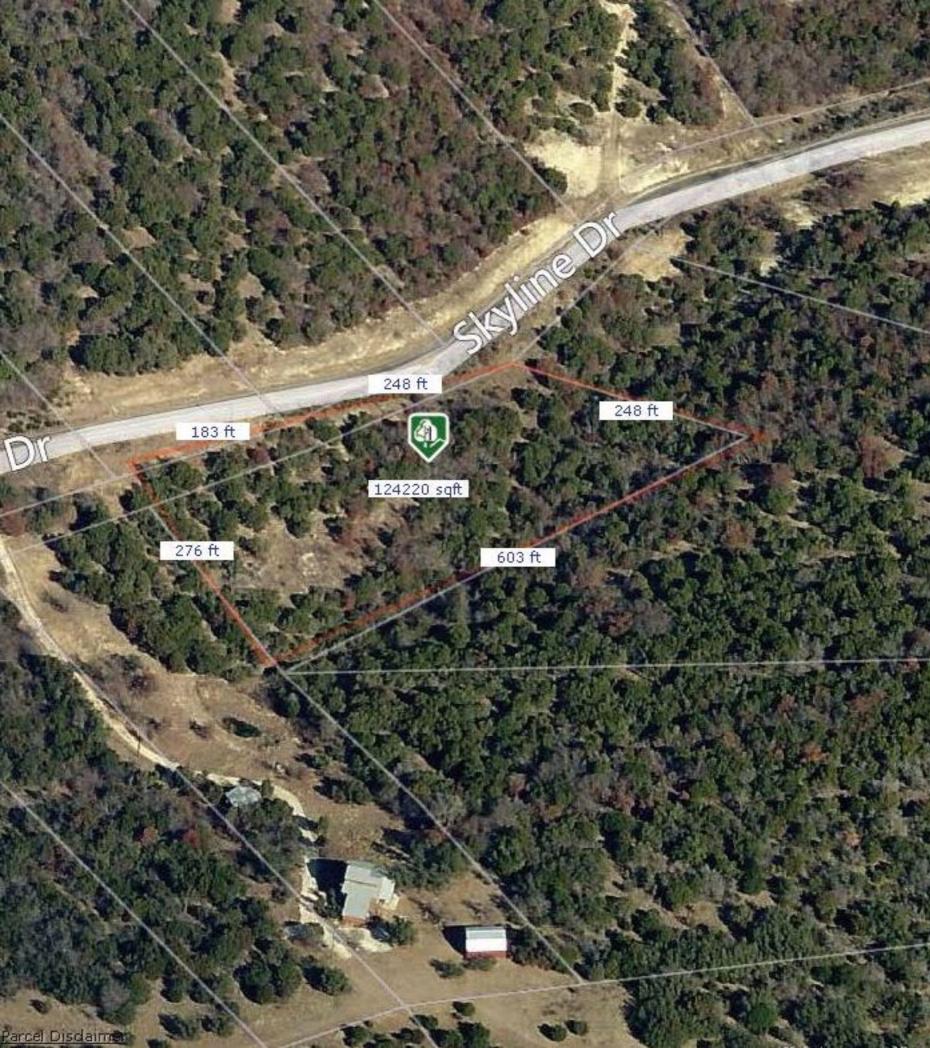

#### **Property Features**

- 3.386 Scenic Lot by Lake
- Amazing Views Outside the City Limits
- Upscale Subdivision
- Access to Mountain Lakes Community Amenities
  - 2 Private Lakes (1 Recreational & 1 Fishing)
  - Club House, Swimming Pool, & Pavilion
  - Parks, Playground, & Picnic Facilities
- HOA dues: \$295/year

### Customer Full - Lots & Acreage

| MLS#: 1                   | 3417467 \$         | Active                                            | 4510 Skyline          |                   | Blu                              | ıff Dale          |                                                                                      | 76433                  | LP:                            | \$10,000        |
|---------------------------|--------------------|---------------------------------------------------|-----------------------|-------------------|----------------------------------|-------------------|--------------------------------------------------------------------------------------|------------------------|--------------------------------|-----------------|
|                           |                    | -7                                                | Category:<br>Area:    | Lots & Ac         | reage                            | Type:             |                                                                                      | LND-Residential        | Orig LP:                       | \$15,000        |
| 2                         |                    | 40.00                                             | Subdv:                | Mountain          |                                  | Lake Na           |                                                                                      |                        | \$ / Acre:                     | \$2,953.34      |
|                           |                    | <b>₩</b>                                          | County:<br>Parcel ID: | Erath<br>R0000684 |                                  | Plan Dv           |                                                                                      |                        |                                |                 |
| 18                        | A ALE              | And the second second                             | Lot: 801              |                   |                                  | Legal:            | ipiiiit.                                                                             | ACRES: 3.386 S67       | 62 MOUNTA                      | IN LAKES SEC    |
| 1                         |                    |                                                   | Multi Prcl:           | No                |                                  | MUD Ds            | st: No                                                                               | Un                     | exempt Taxe                    | s:\$187         |
|                           |                    | The second second                                 | # of Lots:            |                   |                                  | Lots Sol          |                                                                                      |                        | Lots Sld Pk                    |                 |
| - A-1                     |                    |                                                   | Road Frontage:        | :                 |                                  | Feet to           | Road:                                                                                |                        | Road Asmt                      | :               |
|                           |                    | 10 <b>有关的</b> 400 × 2                             | Land SqFt:            | 147,494           |                                  |                   |                                                                                      |                        | \$/Lot SqFt:                   |                 |
| # 5 E                     |                    | <b>经验证的</b>                                       | Acres:<br>HOA:        | 3.386<br>Mandator |                                  | Lot Dim<br>HOA Du |                                                                                      | \$295 / Annual         | Subdivided<br>Will Subdiv      |                 |
|                           |                    |                                                   |                       |                   |                                  | <i>"</i> 1 - 1    |                                                                                      |                        | D                              |                 |
|                           |                    |                                                   | Crop Retire Pro       | og:               |                                  | # Lakes           | s:<br>s/Ponds:                                                                       | Cı                     | Pasture Acre<br>Iltivated Acre |                 |
|                           |                    |                                                   | AG Exemption:         | No                |                                  | # Wells           |                                                                                      |                        | om Land Acre                   |                 |
|                           |                    |                                                   |                       |                   |                                  | # Wtr N           | Meters:                                                                              | I                      | rrigated Acre                  | S:              |
| School Dis                |                    | Bluff Dale ISD                                    |                       |                   |                                  |                   |                                                                                      |                        |                                |                 |
| Elementar                 | ry School:         | Bluffdale                                         | Middle School:        | Bluffo            | dale                             |                   | High S                                                                               | chool: Steph           | envil                          |                 |
| Lot Descri                |                    | Acreage, Creek, Heavily T                         | reed, Water/La        | ake View          | Restrictions:                    |                   |                                                                                      | Mobile Home            |                                |                 |
| Lot Size/A                |                    | 3 Acres to 4.99 Acres                             |                       |                   | Easements:                       |                   | Drainage                                                                             | -+- DI-+ A             |                                |                 |
| Present U:<br>Proposed    |                    | Residential Single<br>Residential Single          |                       |                   | Documents:<br>Type of Fence      |                   | veriai Phi<br>None                                                                   | oto, Plat Approved     |                                |                 |
| Zoning Int                |                    | Residential                                       |                       |                   | Exterior Buildin                 |                   | VOLIC                                                                                |                        |                                |                 |
| Developm                  |                    | Plat Approved                                     |                       |                   | Barn Informati                   |                   |                                                                                      |                        |                                |                 |
| Street/Util               |                    |                                                   | D Water               |                   |                                  |                   | Boat Ramp, Campground, Club House, Community Doc<br>Community Pool, Park, Playground |                        |                                |                 |
| Other Utili               |                    | Septic System Required                            |                       |                   | HOA Includes:                    | F                 | -ull Use c                                                                           | of Facilities          |                                |                 |
| Topograph                 | ny:<br>ntage Desc: | Varied                                            |                       |                   | Miscellaneous:<br>Special Notes: | ,                 | Aorial Dh                                                                            | oto, Deed Restriction  | anc                            |                 |
| Crops/Gra                 | nage besc:         | Native                                            |                       |                   | Proposed Finan                   |                   | Aeriai Phi                                                                           | oto, Deed Restriction  | 3115                           |                 |
| Soil:                     |                    |                                                   |                       |                   | Possession:                      |                   | Closing/F                                                                            | unding                 |                                |                 |
| Property [                | Description:       | Beautiful lot with characte                       | er and panoran        | nic view, tr      | ees, seasonal w                  | vaterwa           | ay and w                                                                             | ildlife galore. It's a | great place                    | e to build your |
|                           |                    | get-a-way or forever hom                          | e. Enjoy the re       | laxed lifes       | tyle, rolling hill               | countr            | ry and an                                                                            | nenities Mountain I    | _akes Devel                    | opment offers   |
|                           |                    | This property is centrally From US377 take FM2481 |                       |                   |                                  |                   |                                                                                      |                        |                                |                 |
| Dublic Deb                | vina               |                                                   | turri lert at IIQ     | minouse, at       | ia rigini onto co                | mpass             | vvay, Lei                                                                            | t on beacon take,      | KIGHT OH SK                    | yiiile, see     |
| Public Driv<br>Directions |                    | property on right.                                | J                     |                   |                                  |                   |                                                                                      |                        |                                |                 |