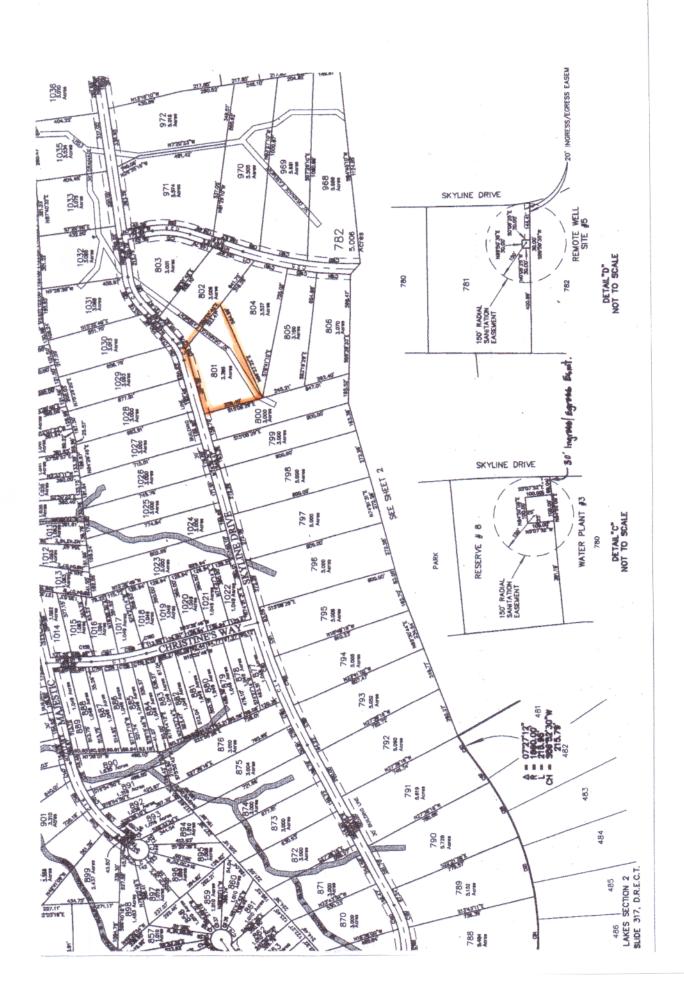

### Customer Full - Lots & Acreage

| MLS#: 1                   | 3417467 \$         | Active                                            | 4510 Skyline          |                   | Blu                              | ıff Dale          |                                                                                      | 76433                  | LP:                            | \$10,000        |
|---------------------------|--------------------|---------------------------------------------------|-----------------------|-------------------|----------------------------------|-------------------|--------------------------------------------------------------------------------------|------------------------|--------------------------------|-----------------|
|                           |                    | -7                                                | Category:<br>Area:    | Lots & Ac         | reage                            | Type:             |                                                                                      | LND-Residential        | Orig LP:                       | \$15,000        |
| 2                         |                    | 40.00                                             | Subdv:                | Mountain          |                                  | Lake Na           |                                                                                      |                        | \$ / Acre:                     | \$2,953.34      |
|                           |                    | <b>₩</b>                                          | County:<br>Parcel ID: | Erath<br>R0000684 |                                  | Plan Dv           |                                                                                      |                        |                                |                 |
| 18                        | A ALE              | And the second second                             | Lot: 801              |                   |                                  | Legal:            | ipiiiit.                                                                             | ACRES: 3.386 S67       | 62 MOUNTA                      | IN LAKES SEC    |
| 1                         |                    |                                                   | Multi Prcl:           | No                |                                  | MUD Ds            | st: No                                                                               | Un                     | exempt Taxe                    | s:\$187         |
|                           |                    | The second second                                 | # of Lots:            |                   |                                  | Lots Sol          |                                                                                      |                        | Lots Sld Pk                    |                 |
| - A-1                     |                    |                                                   | Road Frontage:        | :                 |                                  | Feet to           | Road:                                                                                |                        | Road Asmt                      | :               |
|                           |                    | 10 <b>有关的</b> 400 × 2                             | Land SqFt:            | 147,494           |                                  |                   |                                                                                      |                        | \$/Lot SqFt:                   |                 |
| # 5 E                     |                    | <b>经验证的</b>                                       | Acres:<br>HOA:        | 3.386<br>Mandator |                                  | Lot Dim<br>HOA Du |                                                                                      | \$295 / Annual         | Subdivided<br>Will Subdiv      |                 |
|                           |                    |                                                   |                       |                   |                                  | <i>"</i> 1 - 1    |                                                                                      |                        | D                              |                 |
|                           |                    |                                                   | Crop Retire Pro       | og:               |                                  | # Lakes           | s:<br>s/Ponds:                                                                       | Cı                     | Pasture Acre<br>Iltivated Acre |                 |
|                           |                    |                                                   | AG Exemption:         | No                |                                  | # Wells           |                                                                                      |                        | om Land Acre                   |                 |
|                           |                    |                                                   |                       |                   |                                  | # Wtr N           | Meters:                                                                              | I                      | rrigated Acre                  | S:              |
| School Dis                |                    | Bluff Dale ISD                                    |                       |                   |                                  |                   |                                                                                      |                        |                                |                 |
| Elementar                 | ry School:         | Bluffdale                                         | Middle School:        | Bluffo            | dale                             |                   | High S                                                                               | chool: Steph           | envil                          |                 |
| Lot Descri                |                    | Acreage, Creek, Heavily T                         | reed, Water/La        | ake View          | Restrictions:                    |                   |                                                                                      | Mobile Home            |                                |                 |
| Lot Size/A                |                    | 3 Acres to 4.99 Acres                             |                       |                   | Easements:                       |                   | Drainage                                                                             | -+- DI-+ A             |                                |                 |
| Present U:<br>Proposed    |                    | Residential Single<br>Residential Single          |                       |                   | Documents:<br>Type of Fence      |                   | veriai Phi<br>None                                                                   | oto, Plat Approved     |                                |                 |
| Zoning Int                |                    | Residential                                       |                       |                   | Exterior Buildin                 |                   | VOLIC                                                                                |                        |                                |                 |
| Developm                  |                    | Plat Approved                                     |                       |                   | Barn Informati                   |                   |                                                                                      |                        |                                |                 |
| Street/Util               |                    |                                                   | D Water               |                   |                                  |                   | Boat Ramp, Campground, Club House, Community Doc<br>Community Pool, Park, Playground |                        |                                |                 |
| Other Utili               |                    | Septic System Required                            |                       |                   | HOA Includes:                    | F                 | -ull Use c                                                                           | of Facilities          |                                |                 |
| Topograph                 | ny:<br>ntage Desc: | Varied                                            |                       |                   | Miscellaneous:<br>Special Notes: | ,                 | Aorial Dh                                                                            | oto, Deed Restriction  | anc                            |                 |
| Crops/Gra                 | nage besc:         | Native                                            |                       |                   | Proposed Finan                   |                   | Aeriai Phi                                                                           | oto, Deed Restriction  | 3115                           |                 |
| Soil:                     |                    |                                                   |                       |                   | Possession:                      |                   | Closing/F                                                                            | unding                 |                                |                 |
| Property [                | Description:       | Beautiful lot with characte                       | er and panoran        | nic view, tr      | ees, seasonal w                  | vaterwa           | ay and w                                                                             | ildlife galore. It's a | great place                    | e to build your |
|                           |                    | get-a-way or forever hom                          | e. Enjoy the re       | laxed lifes       | tyle, rolling hill               | countr            | ry and an                                                                            | nenities Mountain I    | _akes Devel                    | opment offers   |
|                           |                    | This property is centrally From US377 take FM2481 |                       |                   |                                  |                   |                                                                                      |                        |                                |                 |
| Dublic Deb                | vina               |                                                   | turri lert at IIQ     | minouse, at       | ia rigini onto co                | mpass             | vvay, Lei                                                                            | t on beacon take,      | KIGHT OH SK                    | yiiile, see     |
| Public Driv<br>Directions |                    | property on right.                                | J                     |                   |                                  |                   |                                                                                      |                        |                                |                 |