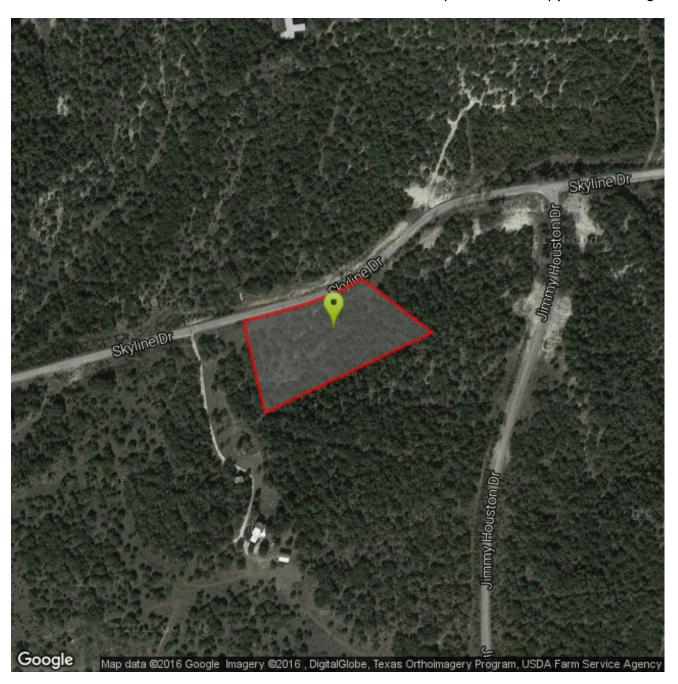

## **Driving Directions**

From US 377 take FM 2481 turn left at lighthouse, and right onto Compass Way, Left on Beacon Lake, Right on Skyline, see property on right.