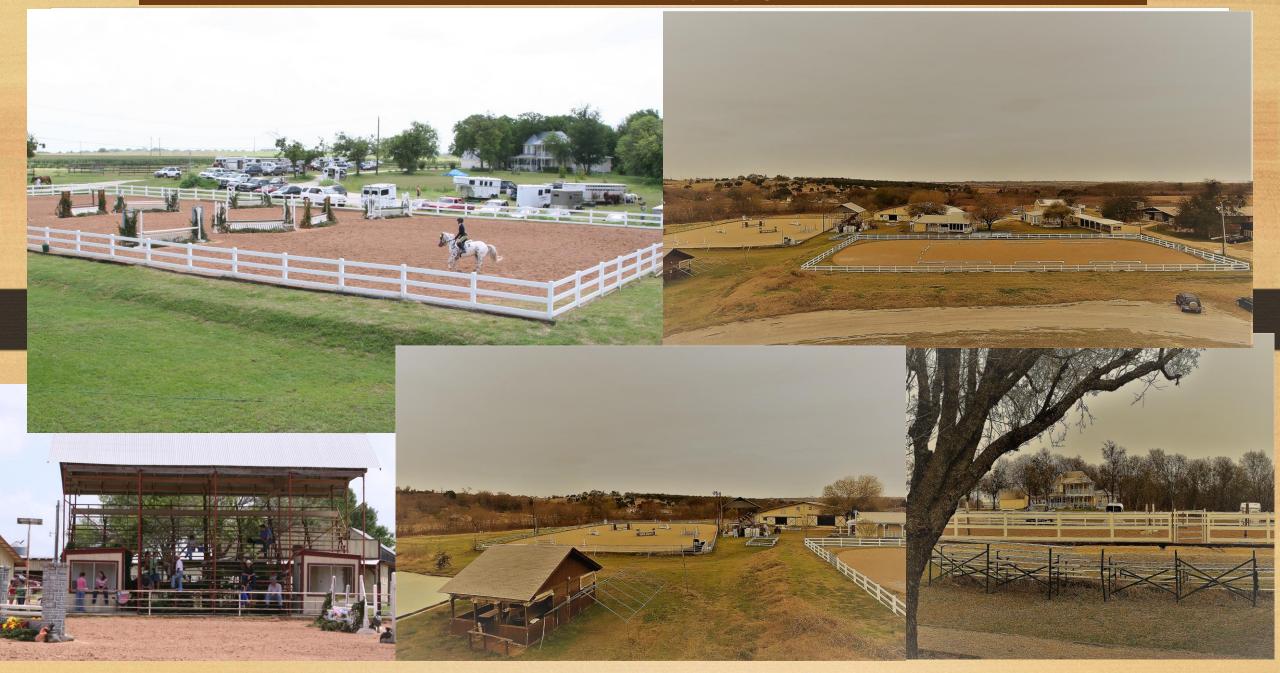

# Barns and other Improvements

#### • 4 Main Barns

- <u>Barn 1</u>: <u>9232 sf.</u> Metal roof, 20+ steel front 12'x12' stalls with 12'x20' outdoor runs, Tack Room, 20 3'x3' individual tack cabinets for boarders, 4 tack stalls, hay and feed Storage
- <u>Barn 2</u>: 7681 sf. Metal roof, with 20+ steel front 12'x12' stalls with 20 large runs. Tack Room, 4 tack stalls, additional storage for boarders saddles and tack, hay and feed storage
- Barn 3: 3210 sf. 8 stall barn, 4 horse wash bay with lighting, 715 sf. Apartment with large patio.
- Barn 4: 15+ 12'x12' steel front stalls, large tack room, additional boarder tack/locker room with over 20 3'x3'x3' personal tack lockers, 4 tack bays, wash bay, large store room and 915sf 3/2 Apartment

# Barn Photo's

### Additional Features

- 1638 sf. Office with men's and women's bathrooms, meeting space and mini kitchen.
- 60' Round Pen
- 17 horse turnouts Hay Barn/Storage
- 10 minutes to all Shopping
- Lots of area to add turn outs
- All arenas have lighting
- bleachers at both arenas for spectators