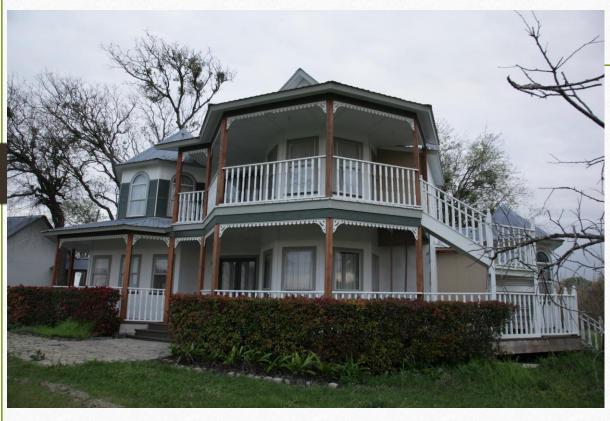

# Victorian Home Information

• Home: 2188 sf Residence plus 2 Car Garage (3/2/2) Remodeled in 2016

2<sup>nd</sup> story wrap around porch to watch the sunset and horses! Large Master Bedroom and bath. Nicely appointed kitchen with open floor plan for easy entertaining. Beautiful wood floors, new carpet and paint throughout. Foundation Repair with Warranty!