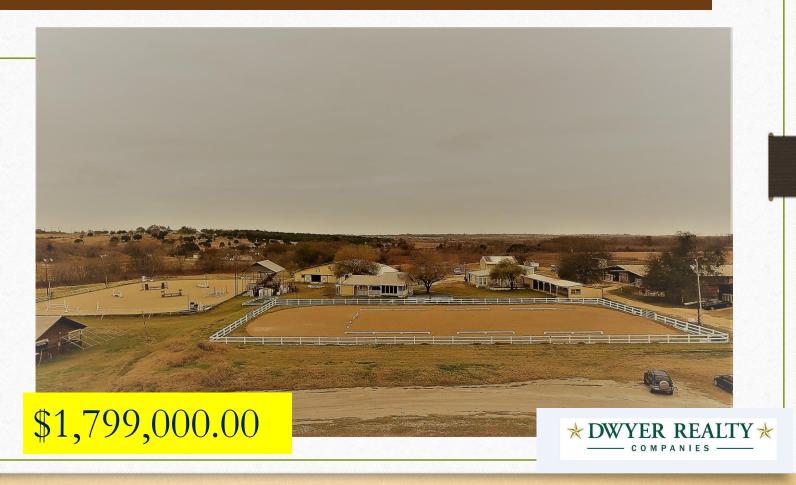

# 30 acre Boarding and Training Facility

13406 Cameron Rd. Manor Texas 789653

Kristina Hayes, Agent

Cell: 512-590-2039 Office: 512-276-3871

#### Located 12 miles

Northeast of Downtown
Austin and 15 miles from
ABIA this property is
perfect for an Equine
Veterinary Facility,
Equine Event Center or
your very own Personal
Boarding & Training
facility.

This property has it all. location, house, 4 barns, 2 apartments, office and more.