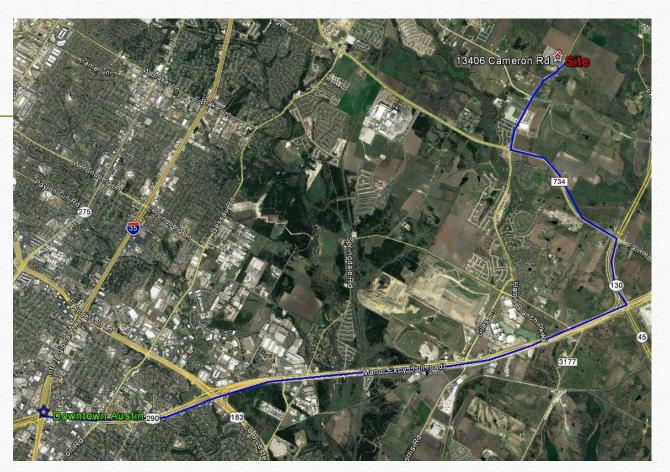

#### Location

# 13406 Cameron Rd. Manor Texas 78653

#### Located 12 miles

Northeast of Downtown
Austin and 15 miles from
ABIA this property is
perfect for an Equine
Veterinary Facility,
Equine Event Center or
your very own Personal
Boarding & Training
facility.

# Location Location