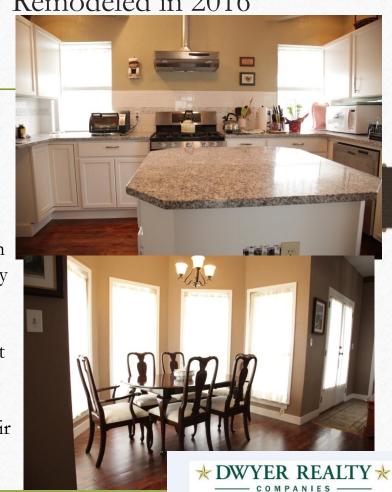

# Victorian Home Information

• Home: 2188 sf Residence plus 2 Car Garage (3/2/2) Remodeled in 2016

2<sup>nd</sup> story wrap around porch to watch the sunset and horses! Large Master Bedroom and bath. Nicely appointed kitchen with open floor plan for easy entertaining. Beautiful wood floors, new carpet and paint throughout. Foundation Repair with Warranty!