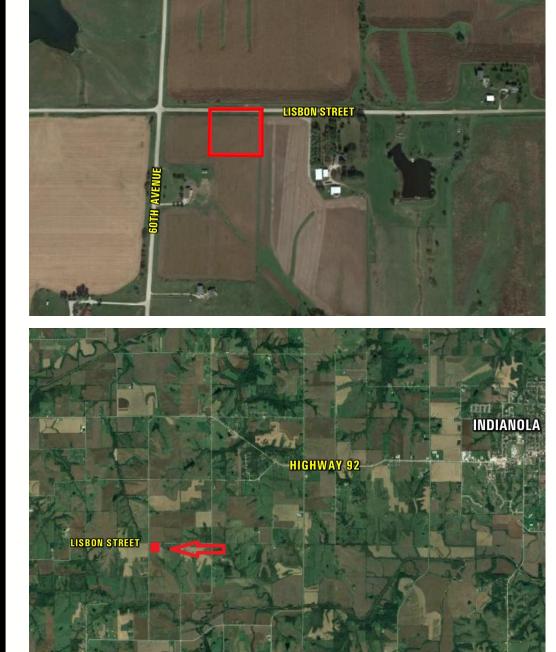

## **PRICE:** \$58,000

**DESCRIPTION:** If you commute to Des Moines and are looking for a lot in the country to build on, I have what you have been looking for. 2.5 acres located just 2 miles south of Hwy 92 on Lisbon Street with walk out possibilities. The property has yet to be surveyed and lot dimensions can be changed to suit your building plans. The rural water and electric are at the road and an additional 12.5 acres can be purchased if desired. The owner will put the driveway in when you decide where you want it. Come check out the possibilities.

**DIRECTIONS:** From Indianola: Take Hwy 92 west to 60th Avenue. Go south on 60th 2 miles to Lisbon Street. The property is located just east of the intersection on the south side of Lisbon St.

TAXES: \$55.00 Est.