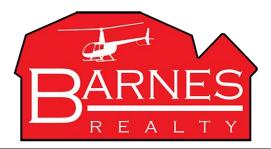

#### #35, 335 Mallard Lane, Big Lake, MO

Here is a spacious 3-bedroom home on a beautiful lot with prime location! Includes an open floor plan with vaulted ceilings, spacious bedrooms, lakeside balconies, tree house and detached garage. The home is movein ready and a definite must-see!

| Price: \$185,000.00<br>Priced furnished & lifts included! | Lot Size: 75' x 220' | <b>2014 Taxes: \$2,551.16</b>              |
|-----------------------------------------------------------|----------------------|--------------------------------------------|
| <b># Bedrooms:</b> 3                                      | # Baths: 2           | Heating/Cooling: Central & Heat Pump       |
| Year Built: 2008                                          | Garage: Detached     | <b>Sq. Footage:</b> ~1100 ft + lower level |

#### Features:

- Open floor plan
- Master bedroom
- 2 baths (upper & lower)
- Utility room
- Detached metal garage
- Poured concrete foundation with substantial elevation
- Open staircase
- City water
- 1,000 gallon newer septic system
- Lakeside balconies & tree house