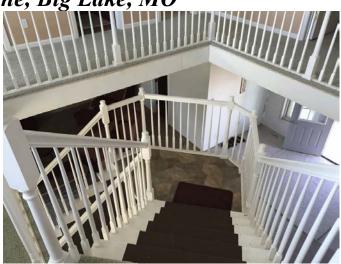

#### Features:

- Open floor plan
- Master bedroom
- 2 baths (upper & lower)
- Utility room
- Detached metal garage
- Poured concrete foundation with substantial elevation
- Open staircase
- City water
- 1,000 gallon newer septic system
- Lakeside balconies & tree house