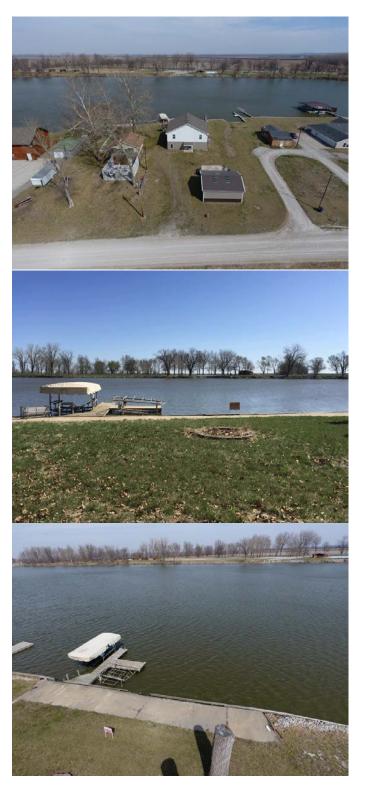

#### #35, 335 Mallard Lane, Big Lake, MO

Here is a spacious 3-bedroom home on a beautiful lot with prime location! Includes an open floor plan with vaulted ceilings, spacious bedrooms, lakeside balconies, tree house and detached garage. The home is movein ready and a definite must-see!

| Price: \$185,000.00<br>Priced furnished & lifts included! | Lot Size: 75' x 220' | <b>2014 Taxes: \$2,551.16</b>              |
|-----------------------------------------------------------|----------------------|--------------------------------------------|
| <b># Bedrooms:</b> 3                                      | # Baths: 2           | Heating/Cooling: Central & Heat Pump       |
| Year Built: 2008                                          | Garage: Detached     | <b>Sq. Footage:</b> ~1100 ft + lower level |

#### Features:

- Open floor plan
- Master bedroom
- 2 baths (upper & lower)
- Utility room
- Detached metal garage
- Poured concrete foundation with substantial elevation
- Open staircase
- City water
- 1,000 gallon newer septic system
- Lakeside balconies & tree house