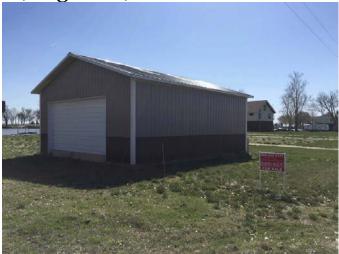

#### Features:

- Open floor plan
- Master bedroom
- 2 baths (upper & lower)
- Utility room
- Detached metal garage
- Poured concrete foundation with substantial elevation
- Open staircase
- City water
- 1,000 gallon newer septic system
- Lakeside balconies & tree house