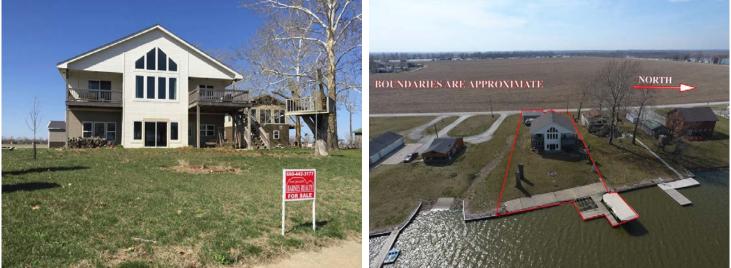

#### #35, 335 Mallard Lane, Big Lake, MO

Here is a spacious 3-bedroom home on a beautiful lot with prime location! Includes an open floor plan with vaulted ceilings, spacious bedrooms, lakeside balconies, tree house and detached garage. The home is movein ready and a definite must-see!

| Price: \$185,000.00<br>Priced furnished & lifts included! | Lot Size: 75' x 220' | <b>2014 Taxes: \$2,551.16</b>              |
|-----------------------------------------------------------|----------------------|--------------------------------------------|
| <b># Bedrooms:</b> 3                                      | # Baths: 2           | Heating/Cooling: Central & Heat Pump       |
| Year Built: 2008                                          | Garage: Detached     | <b>Sq. Footage:</b> ~1100 ft + lower level |

#### Features:

- Open floor plan
- Master bedroom
- 2 baths (upper & lower)
- Utility room
- Detached metal garage
- Poured concrete foundation with substantial elevation
- Open staircase
- City water
- 1,000 gallon newer septic system
- Lakeside balconies & tree house