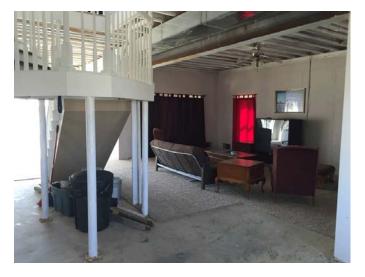

#### #35, 335 Mallard Lane, Big Lake, MO

Here is a spacious 3-bedroom home on a beautiful lot with prime location! Includes an open floor plan with vaulted ceilings, spacious bedrooms, lakeside balconies, tree house and detached garage. The home is movein ready and a definite must-see!

#### Features:

- Open floor plan
- Master bedroom
- 2 baths (upper & lower)
- Utility room
- Detached metal garage
- Poured concrete foundation with substantial elevation
- Open staircase
- City water
- 1,000 gallon newer septic system
- Lakeside balconies & tree house