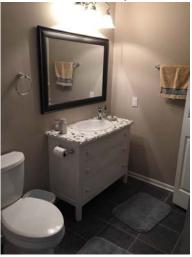

| Price: \$185,000.00<br>Priced furnished & lifts included! | Lot Size: 75' x 220' | <b>2014 Taxes: \$2,551.16</b>              |
|-----------------------------------------------------------|----------------------|--------------------------------------------|
| <b># Bedrooms:</b> 3                                      | # Baths: 2           | Heating/Cooling: Central & Heat Pump       |
| Year Built: 2008                                          | Garage: Detached     | <b>Sq. Footage:</b> ~1100 ft + lower level |

#### Features:

- Open floor plan
- Master bedroom
- 2 baths (upper & lower)
- Utility room
- Detached metal garage
- Poured concrete foundation with substantial elevation
- Open staircase
- City water
- 1,000 gallon newer septic system
- Lakeside balconies & tree house