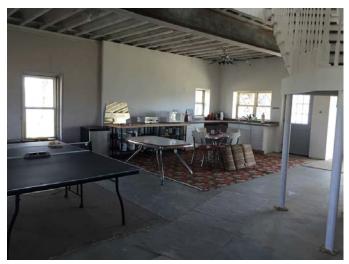

#### #35, 335 Mallard Lane, Big Lake, MO

Here is a spacious 3-bedroom home on a beautiful lot with prime location! Includes an open floor plan with vaulted ceilings, spacious bedrooms, lakeside balconies, tree house and detached garage. The home is movein ready and a definite must-see!

#### Features:

- Open floor plan
- Master bedroom
- 2 baths (upper & lower)
- Utility room
- Detached metal garage
- Poured concrete foundation with substantial elevation
- Open staircase
- City water
- 1,000 gallon newer septic system
- Lakeside balconies & tree house