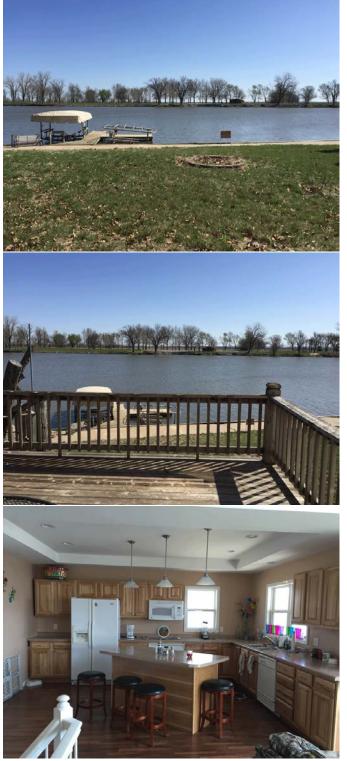

#### #35, 335 Mallard Lane, Big Lake, MO

Here is a spacious 3-bedroom home on a beautiful lot with prime location! Includes an open floor plan with vaulted ceilings, spacious bedrooms, lakeside balconies, tree house and detached garage. The home is movein ready and a definite must-see!

#### Features:

- Open floor plan
- Master bedroom
- 2 baths (upper & lower)
- Utility room
- Detached metal garage
- Poured concrete foundation with substantial elevation
- Open staircase
- City water
- 1,000 gallon newer septic system
- Lakeside balconies & tree house