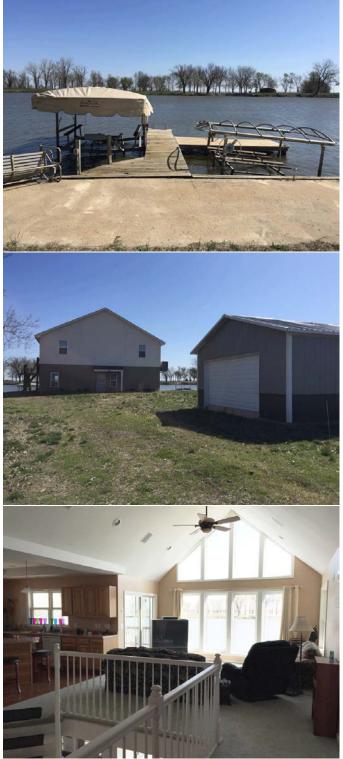

#### #35, 335 Mallard Lane, Big Lake, MO

Here is a spacious 3-bedroom home on a beautiful lot with prime location! Includes an open floor plan with vaulted ceilings, spacious bedrooms, lakeside balconies, tree house and detached garage. The home is movein ready and a definite must-see!

#### Features:

- Open floor plan
- Master bedroom
- 2 baths (upper & lower)
- Utility room
- Detached metal garage
- Poured concrete foundation with substantial elevation
- Open staircase
- City water
- 1,000 gallon newer septic system
- Lakeside balconies & tree house