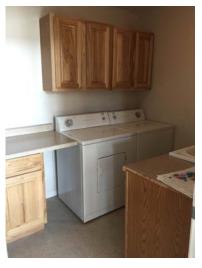

#### Features:

- Open floor plan
- Master bedroom
- 2 baths (upper & lower)
- Utility room
- Detached metal garage
- Poured concrete foundation with substantial elevation
- Open staircase
- City water
- 1,000 gallon newer septic system
- Lakeside balconies & tree house