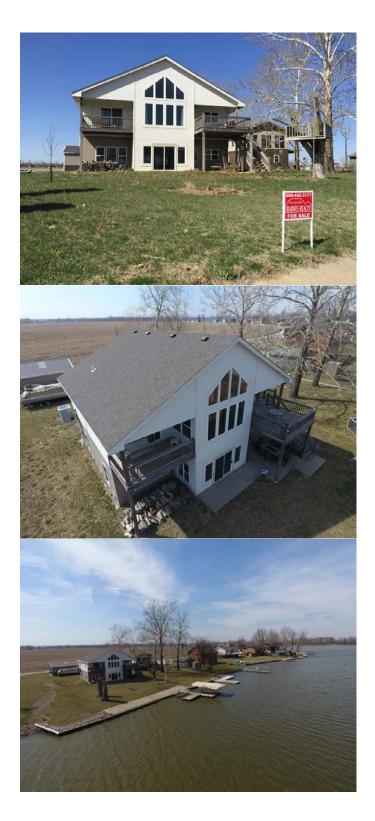

#### #35, 335 Mallard Lane, Big Lake, MO

Here is a spacious 3-bedroom home on a beautiful lot with prime location! Includes an open floor plan with vaulted ceilings, spacious bedrooms, lakeside balconies, tree house and detached garage. The home is movein ready and a definite must-see!

| Price: \$185,000.00<br>Priced furnished & lifts included! | Lot Size: 75' x 220' | <b>2014 Taxes: \$2,551.16</b>              |
|-----------------------------------------------------------|----------------------|--------------------------------------------|
| <b># Bedrooms:</b> 3                                      | # Baths: 2           | Heating/Cooling: Central & Heat Pump       |
| Year Built: 2008                                          | Garage: Detached     | <b>Sq. Footage:</b> ~1100 ft + lower level |

#### Features:

- Open floor plan
- Master bedroom
- 2 baths (upper & lower)
- Utility room
- Detached metal garage
- Poured concrete foundation with substantial elevation
- Open staircase
- City water
- 1,000 gallon newer septic system
- Lakeside balconies & tree house