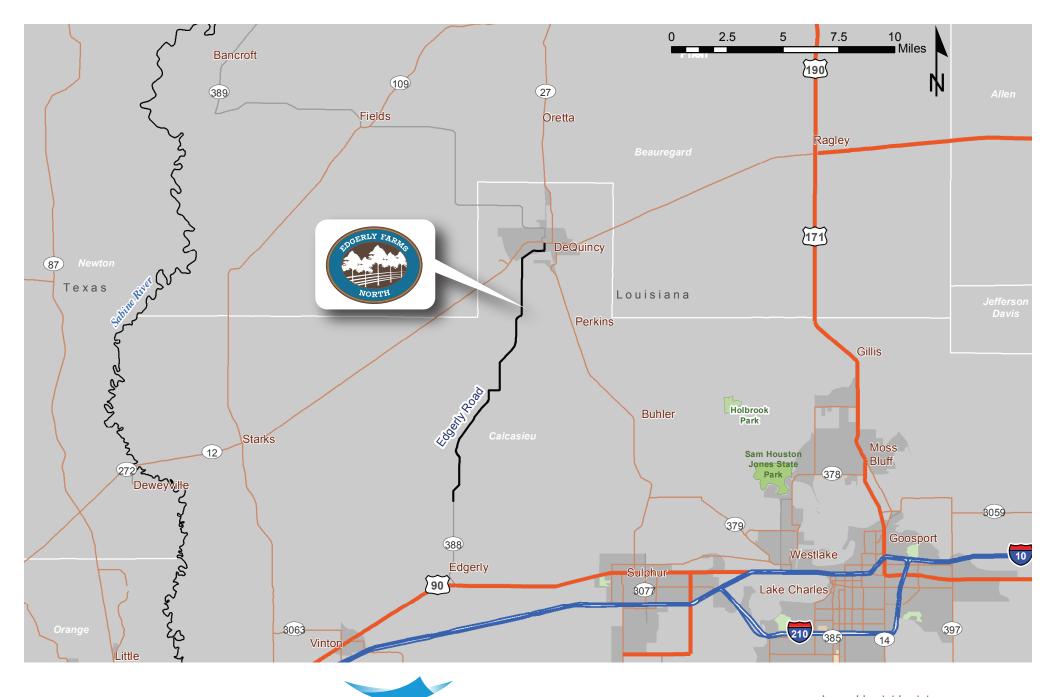

If you need to fill up your truck or grab some snacks, Edgerly Farms North is less than 5 miles from Dequincy, known for its old fashioned hospitality and history as a railroad town.

Although you'll feel miles away from the sounds of the city, Lake Charles is only 26 miles from Edgerly Farms. Being so close to Lake Charles offers the following advantages:

#### PROXIMITY & ACCESS

Access off Edgerly Road, a county paved road

4.3 miles (9 min) to Dequincy 27.5 miles (37 min) to Lake Charles 34 min (25.2) miles to Moss Bluff