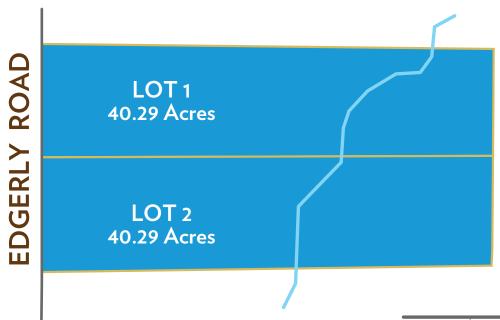

### **EDGERLY FARMS NORTH**

2 lots 40.29 acres each 80.6 acres total \$4,995 / acre Calcasieu Parish, LA 70633

Step back in time at Edgerly Farms North, a quiet rural getaway featuring two separate 40.29-acre lots in northern Calcasieu Parish. The surrounding area is quaint and peaceful with crawfish farms, rice fields and cattle grazing. Get away from the stress and come enjoy what really matters. With these wooded properties, you have the opportunity to build a cabin, start your own hobby farm or just sit back and relax.

# EDGERLY FARMS NORTH

2 lots 40.29 acres each 80.6 acres total

Calcasieu Parish, LA 70633

| Lot # | Acreage   | Property ID | Price per Acre | Lot Price |
|-------|-----------|-------------|----------------|-----------|
| Lot 1 | 40.29 ac. | 2174        | \$4,995        | \$201,249 |
| Lot 2 | 40.29 ac. | 2540        | \$4,995        | \$201,249 |