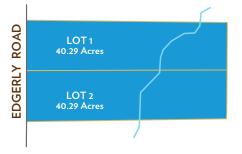

### **EDGERLY FARMS NORTH**

2 lots 40.29 acres each 80.6 acres total \$4,995 / acre Calcasieu Parish, LA 70633

Step back in time at Edgerly Farms North, a quiet rural getaway featuring two separate 40.29-acre lots in northern Calcasieu Parish. The surrounding area is quaint and peaceful with crawfish farms, rice fields and cattle grazing. Get away from the stress and come enjoy what really matters. With these wooded properties, you have the opportunity to build a cabin, start your own hobby farm or just sit back and relax.

# EDGERLY FARMS NORTH

2 lots 40.29 acres each 80.6 acres total

Calcasieu Parish, LA 70633

| Lot # | Acreage   | Property ID | Price per Acre | Lot Price |
|-------|-----------|-------------|----------------|-----------|
| Lot 1 | 40.29 ac. | 2174        | \$4,995        | \$201,249 |
| Lot 2 | 40.29 ac. | 2540        | \$4,995        | \$201,249 |