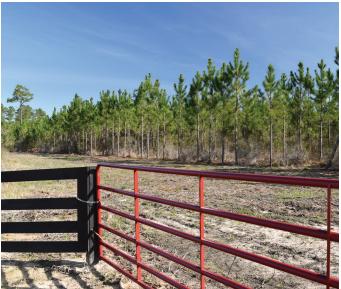

### **EDGERLY FARMS NORTH**

2 lots 40.29 acres each 80.6 acres total \$4,995 / acre Calcasieu Parish, LA 70633

Step back in time at Edgerly Farms North, a quiet rural getaway featuring two separate 40.29-acre lots in northern Calcasieu Parish. The surrounding area is quaint and peaceful with crawfish farms, rice fields and cattle grazing. Get away from the stress and come enjoy what really matters. With these wooded properties, you have the opportunity to build a cabin, start your own hobby farm or just sit back and relax.

#### PROXIMITY & ACCESS

Access off Edgerly Road, a county paved road

4.3 miles (9 min) to Dequincy 27.5 miles (37 min) to Lake Charles 34 min (25.2) miles to Moss Bluff