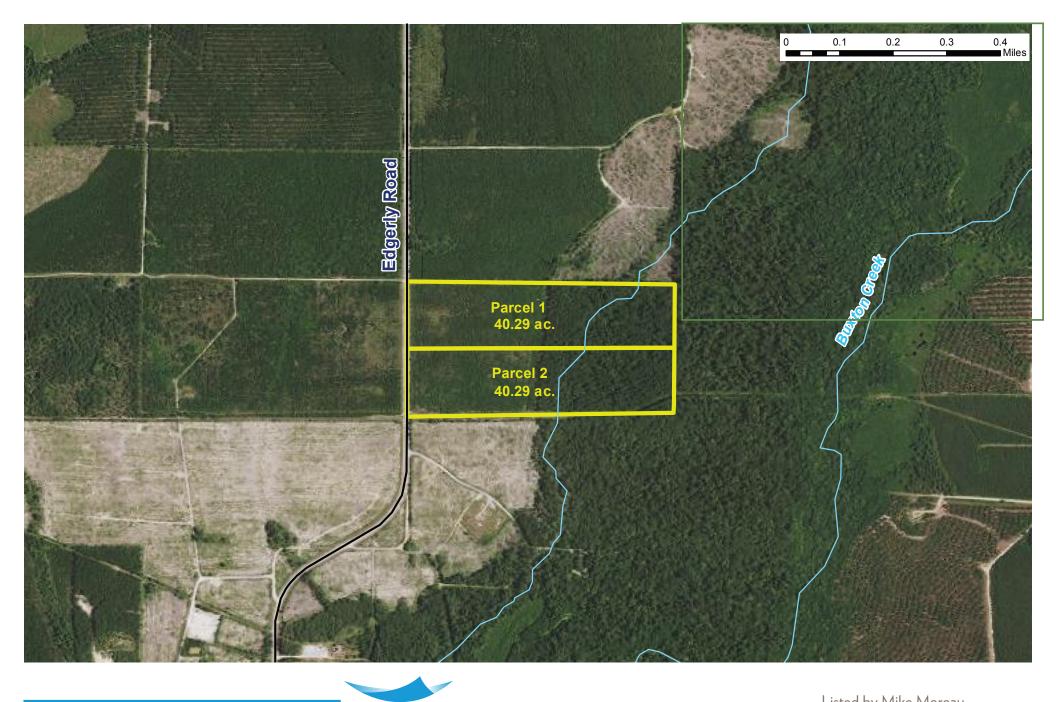

### **EDGERLY FARMS NORTH**

2 lots 40.29 acres each 80.6 acres total \$4,995 / acre Calcasieu Parish, LA 70633

Step back in time at Edgerly Farms North, a quiet rural getaway featuring two separate 40.29-acre lots in northern Calcasieu Parish. The surrounding area is quaint and peaceful with crawfish farms, rice fields and cattle grazing. Get away from the stress and come enjoy what really matters. With these wooded properties, you have the opportunity to build a cabin, start your own hobby farm or just sit back and relax.

#### PROXIMITY & ACCESS

Access off Edgerly Road, a county paved road

4.3 miles (9 min) to Dequincy 27.5 miles (37 min) to Lake Charles 34 min (25.2) miles to Moss Bluff

# EDGERLY FARMS NORTH

2 lots 40.29 acres each 80.6 acres total

Calcasieu Parish, LA 70633

| Lot # | Acreage   | Property ID | Price per Acre | Lot Price |
|-------|-----------|-------------|----------------|-----------|
| Lot 1 | 40.29 ac. | 2174        | \$4,995        | \$201,249 |
| Lot 2 | 40.29 ac. | 2540        | \$4,995        | \$201,249 |