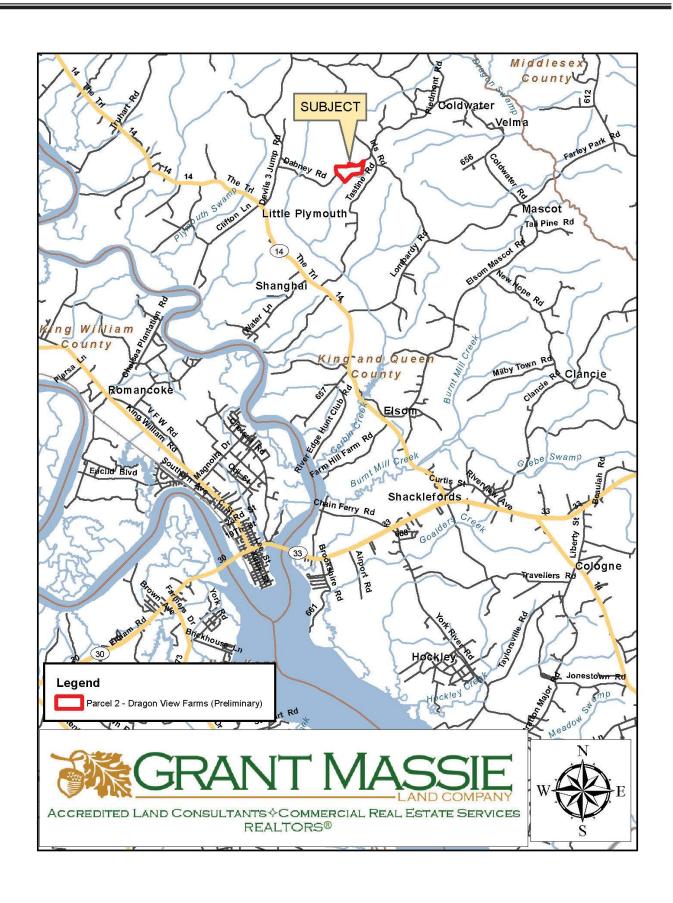

#### LOCATION MAP

The subject property is located about 10.5 miles +/- northeast of West Point and 53 miles +/- to metro Richmond. It is also located 7.6 miles from U.S. Route 17 providing easy access between Yorktown (41 miles +/-) and Fredericksburg (77 miles +/-).