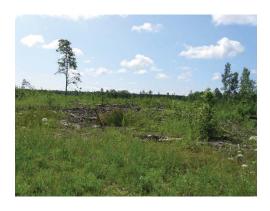

The subject property is characterized as rolling woodland that was cut-over in 2015. Some natural pine seedlings have regenerated since the harvest; however, it is not uniform regeneration over the property. **This property may be subject to the Virginia Seed Tree Law.** 

#### PROPERTY INFORMATION

\*LONG FRONTAGE (0.75 MILES +/-) ON DABNEY ROAD

\*ADJACENT 60-ACRE PARCEL FOR SALE TOO, SUBJECT TO AVAILABILITY

\*LOCATED ACROSS ROAD FROM DRAGON RUN STATE FOREST PROPERTY

\* CUTOVER WOODLAND TRACT FROM 2015 WITH NATURAL REGENERATION