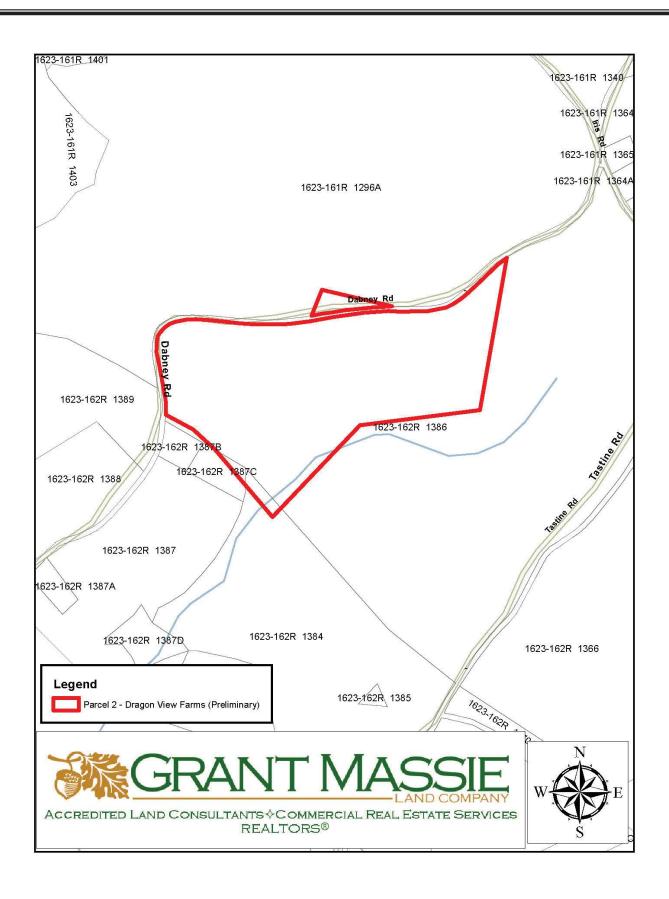

#### TAX MAP

#### PROPERTY DESCRIPTION

The subject property is shown on King & Queen County Tax Map records as portion of parcel number 23-162R-1386. According to the enclosed preliminary plat, this Parcel # 2 of the preliminary "Dragon View Farms" subdivision contains 58.4414 acres. The deed for the original parent tract is recorded in Instrument # 140000416.

The subject property is currently zoned Agricultural (A). An intermittent tributary creek meanders through the subject property and eventually drains into Tastine Creek which is south of the property.

There are approximately 3,500 feet +/- of paved road frontage on the southside of State Route 613 (Dabney Road) and approximately 600 feet +/- of frontage on the northside of Dabney Road. When combined, the subject property contains approximately 0.75 miles +/- of state road frontage.