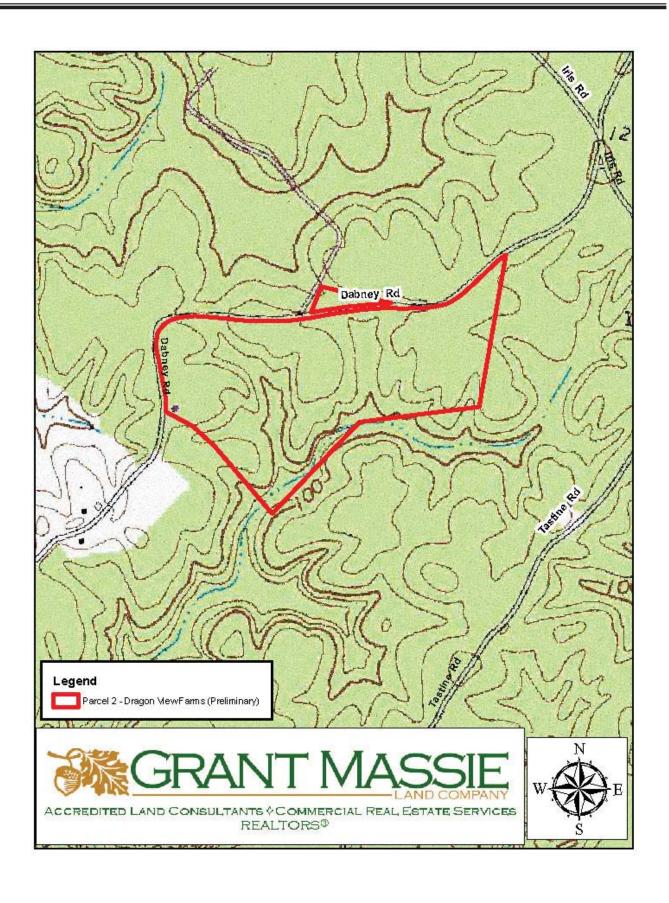

### TOPOGRAPHIC MAP

The subject property is currently zoned Agricultural (A). An intermittent tributary creek meanders through the subject property and eventually drains into Tastine Creek which is south of the property.