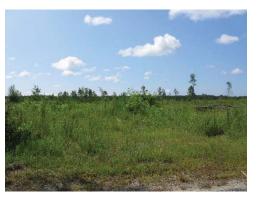

The subject property is characterized as rolling woodland that was cut-over in 2015. Some natural pine seedlings have regenerated since the harvest; however, it is not uniform regeneration over the property. **This property may be subject to the Virginia Seed Tree Law.** 

#### PROPERTY INFORMATION

\*LONG FRONTAGE (0.75 MILES +/-) ON DABNEY ROAD

\*ADJACENT 60-ACRE PARCEL FOR SALE TOO, SUBJECT TO AVAILABILITY

\*LOCATED ACROSS ROAD FROM DRAGON RUN STATE FOREST PROPERTY

\* CUTOVER WOODLAND TRACT FROM 2015 WITH NATURAL REGENERATION