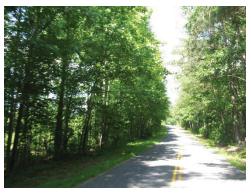

There are approximately 3,500 feet +/- of paved road frontage on the southside of State Route 613 (Dabney Road) and approximately 600 feet +/- of frontage on the northside of Dabney Road. When combined, the subject property contains approximately 0.75 miles +/- of state road frontage.

#### PROPERTY INFORMATION

\*LONG FRONTAGE (0.75 MILES +/-) ON DABNEY ROAD

\*ADJACENT 60-ACRE PARCEL FOR SALE TOO, SUBJECT TO AVAILABILITY

\*LOCATED ACROSS ROAD FROM DRAGON RUN STATE FOREST PROPERTY

\* CUTOVER WOODLAND TRACT FROM 2015 WITH NATURAL REGENERATION