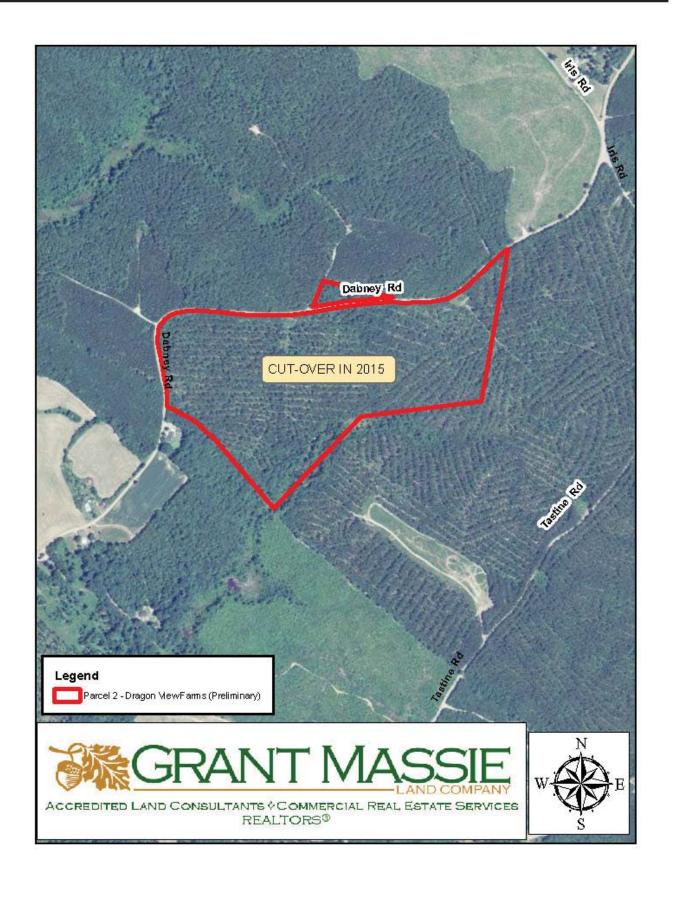

#### **AERIAL PHOTOGRAPH**

The subject property is characterized as rolling woodland that was cut-over in 2015. Some natural pine seedlings have regenerated since the harvest; however, it is not uniform regeneration over the property. **This property may be subject to the Virginia Seed Tree Law.** 