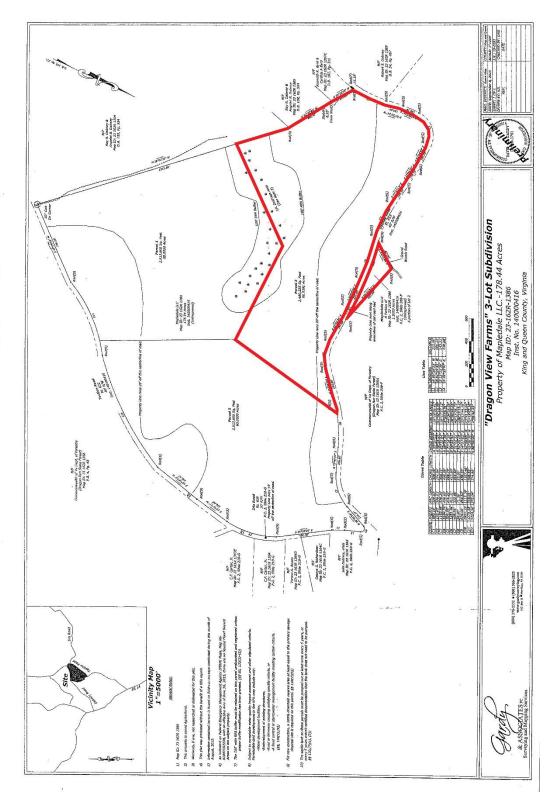

### PLAT

#### PROPERTY DESCRIPTION

The subject property is shown on King & Queen County Tax Map records as portion of parcel number 23-162R-1386. According to the enclosed preliminary plat, this Parcel # 2 of the preliminary "Dragon View Farms" subdivision contains 58.4414 acres. The deed for the original parent tract is recorded in Instrument # 140000416.