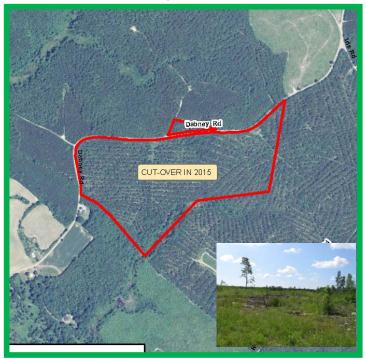

The subject property is characterized as rolling woodland that was cut-over in 2015. Some natural pine seedlings have regenerated since the harvest; however, it is not uniform regeneration over the property. **This property may be subject to the Virginia Seed Tree Law.** 

#### PROPERTY INFORMATION

\*LONG FRONTAGE (0.75 MILES +/-) ON DABNEY ROAD

\*ADJACENT 60-ACRE PARCEL FOR SALE TOO, SUBJECT TO AVAILABILITY

\*LOCATED ACROSS ROAD FROM DRAGON RUN STATE FOREST PROPERTY

\* CUTOVER WOODLAND TRACT FROM 2015 WITH NATURAL REGENERATION