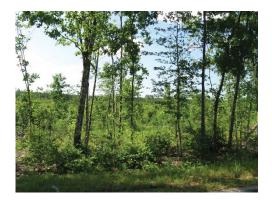

The subject property is characterized as rolling woodland that was cut-over in 2015. Some natural pine seedlings have regenerated since the harvest; however, it is not uniform regeneration over the property. **This property may be subject to the Virginia Seed Tree Law.** 

#### PROPERTY INFORMATION

\*LONG FRONTAGE (0.75 MILES +/-) ON DABNEY ROAD

\*ADJACENT 60-ACRE PARCEL FOR SALE TOO, SUBJECT TO AVAILABILITY

\*LOCATED ACROSS ROAD FROM DRAGON RUN STATE FOREST PROPERTY

\* CUTOVER WOODLAND TRACT FROM 2015 WITH NATURAL REGENERATION