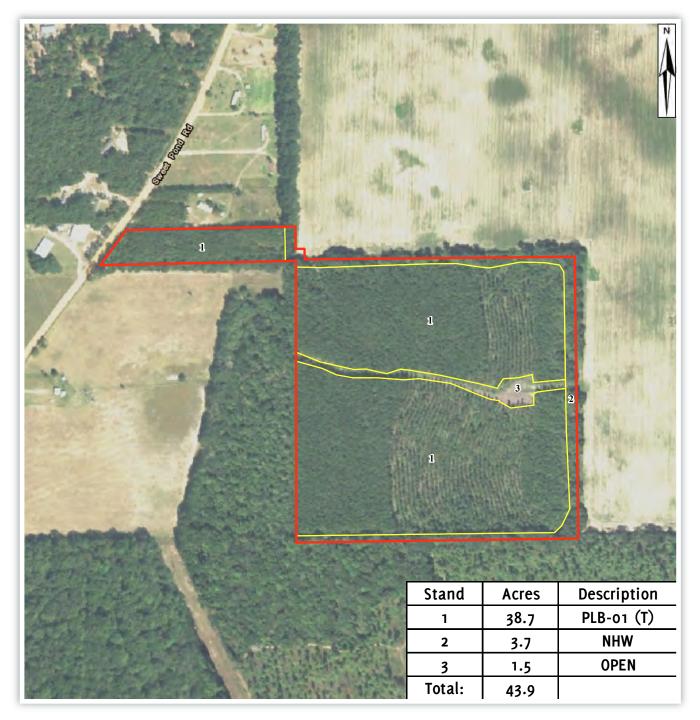

### **Sweet Pond - Timber Stand Map**

Arnie Rogers, Licensed Real Estate Broker Verdura Realty, LLC • 254 East 6th Avenue • Tallahassee, FL 32303 Cell: 850.491.3288 • Email: arogers@verduraproperties.com www.VerduraProperties.com