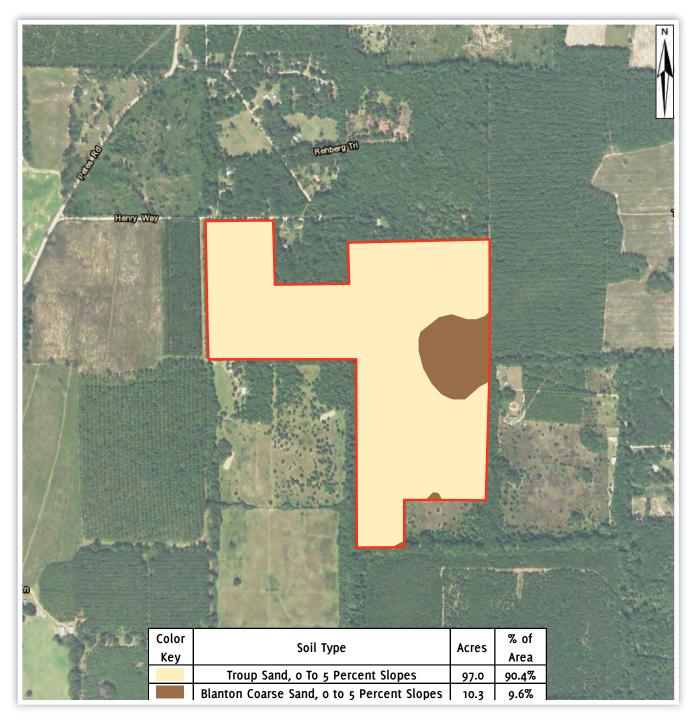

### Henry Way - Soil Map

Arnie Rogers, Licensed Real Estate Broker Verdura Realty, LLC • 254 East 6th Avenue • Tallahassee, FL 32303 Cell: 850.491.3288 • Email: arogers@verduraproperties.com www.VerduraProperties.com