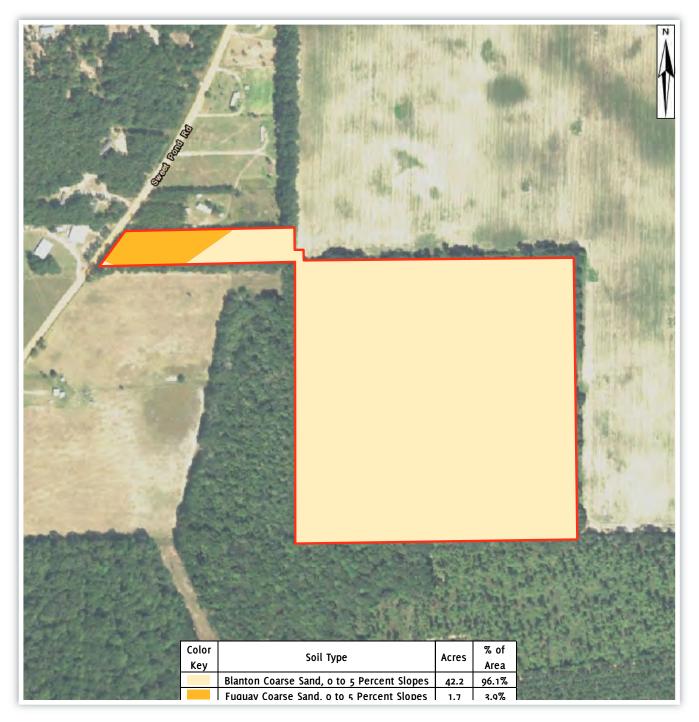

### **Sweet Pond - Soil Map**

Arnie Rogers, Licensed Real Estate Broker Verdura Realty, LLC • 254 East 6th Avenue • Tallahassee, FL 32303 Cell: 850.491.3288 • Email: arogers@verduraproperties.com www.VerduraProperties.com