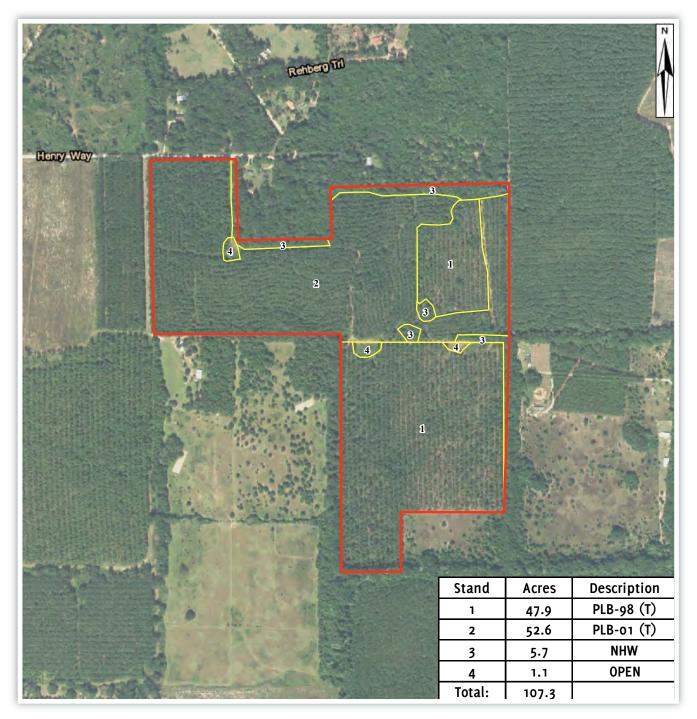

### Henry Way - Timber Stand Map

Arnie Rogers, Licensed Real Estate Broker Verdura Realty, LLC • 254 East 6th Avenue • Tallahassee, FL 32303 Cell: 850.491.3288 • Email: arogers@verduraproperties.com www.VerduraProperties.com