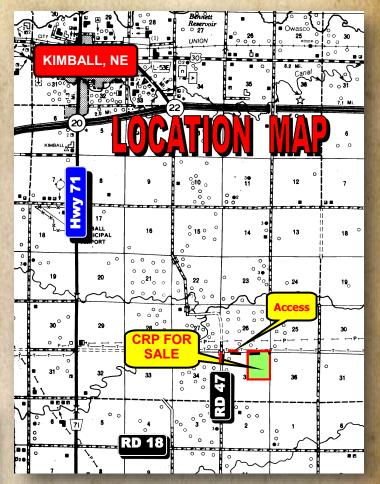

| A THE REAL PROPERTY AND A REAL PROPERTY A REAL |                                                                                                                                                                                                                               |
|--------------------------------------------------------------------------------------------------------------------------------------------------------------------------------------------------------------------------------------------------------------------------------------------------------------------------------------------------------------------------------------------------------------------------------------------------------------------------------------------------------------------------------------------------------------------------------------------------------------------------------------------------------------------------------------------------------------------------------------------------------------------------------------------------------------------------------------------------------------------------------------------------------------------------------------------------------------------------------------------------------------------------------------------------------------------------------------------------------------------------------------------------------------------------------------------------------------------------------------------------------------------------------------------------------------------------------------------------------------------------------------------------------------------------------------------------------------------------------------------------------------------------------------------------------------------------------------------------------------------------------------------------------------------------------------------------------------------------------------------------------------------------------------------------------------------------------------------------------------------------------------------------------------------------------------------------------------------------------------------------------------------------------------------------------------------------------------------------------------------------------|-------------------------------------------------------------------------------------------------------------------------------------------------------------------------------------------------------------------------------|
| PROPERTY INFORMATION                                                                                                                                                                                                                                                                                                                                                                                                                                                                                                                                                                                                                                                                                                                                                                                                                                                                                                                                                                                                                                                                                                                                                                                                                                                                                                                                                                                                                                                                                                                                                                                                                                                                                                                                                                                                                                                                                                                                                                                                                                                                                                           |                                                                                                                                                                                                                               |
| LOCATION:                                                                                                                                                                                                                                                                                                                                                                                                                                                                                                                                                                                                                                                                                                                                                                                                                                                                                                                                                                                                                                                                                                                                                                                                                                                                                                                                                                                                                                                                                                                                                                                                                                                                                                                                                                                                                                                                                                                                                                                                                                                                                                                      | From Kimball, NE, Highway 71 south 7 miles to Road 18. 3 miles east on Road 18 to Road 47. 2 miles north on Road 47. 1/2 mile east to the northwest corner of the property. Access to the property is along the section line. |
| LEGAL<br>DESCRIPTION:                                                                                                                                                                                                                                                                                                                                                                                                                                                                                                                                                                                                                                                                                                                                                                                                                                                                                                                                                                                                                                                                                                                                                                                                                                                                                                                                                                                                                                                                                                                                                                                                                                                                                                                                                                                                                                                                                                                                                                                                                                                                                                          | NE1/4 of Section 35, Township 14 North, Range 55 West of the 6 <sup>th</sup> P.M., Kimball County, Nebraska.                                                                                                                  |
| ACREAGE:                                                                                                                                                                                                                                                                                                                                                                                                                                                                                                                                                                                                                                                                                                                                                                                                                                                                                                                                                                                                                                                                                                                                                                                                                                                                                                                                                                                                                                                                                                                                                                                                                                                                                                                                                                                                                                                                                                                                                                                                                                                                                                                       | 140.10+/- Acres CRP<br><u>20.10+/-</u> Acres Grass & Waste<br>160.20+/- Acres Total                                                                                                                                           |
| LAND USE:                                                                                                                                                                                                                                                                                                                                                                                                                                                                                                                                                                                                                                                                                                                                                                                                                                                                                                                                                                                                                                                                                                                                                                                                                                                                                                                                                                                                                                                                                                                                                                                                                                                                                                                                                                                                                                                                                                                                                                                                                                                                                                                      | Conservation Reserve Program.                                                                                                                                                                                                 |
| LAND TENURE:                                                                                                                                                                                                                                                                                                                                                                                                                                                                                                                                                                                                                                                                                                                                                                                                                                                                                                                                                                                                                                                                                                                                                                                                                                                                                                                                                                                                                                                                                                                                                                                                                                                                                                                                                                                                                                                                                                                                                                                                                                                                                                                   | Soils consist primarily of Class III & Class VI. Terrain is level to rolling.                                                                                                                                                 |
| FSA INFO:                                                                                                                                                                                                                                                                                                                                                                                                                                                                                                                                                                                                                                                                                                                                                                                                                                                                                                                                                                                                                                                                                                                                                                                                                                                                                                                                                                                                                                                                                                                                                                                                                                                                                                                                                                                                                                                                                                                                                                                                                                                                                                                      | CRP contract w/annual payment of \$3,684 at \$26.95 per acre.<br>Contract expires 09-30-2020.                                                                                                                                 |
| TAXES:                                                                                                                                                                                                                                                                                                                                                                                                                                                                                                                                                                                                                                                                                                                                                                                                                                                                                                                                                                                                                                                                                                                                                                                                                                                                                                                                                                                                                                                                                                                                                                                                                                                                                                                                                                                                                                                                                                                                                                                                                                                                                                                         | 2015 real estate taxes due in 2016: \$991.74.                                                                                                                                                                                 |
| MINERAL RIGHTS:                                                                                                                                                                                                                                                                                                                                                                                                                                                                                                                                                                                                                                                                                                                                                                                                                                                                                                                                                                                                                                                                                                                                                                                                                                                                                                                                                                                                                                                                                                                                                                                                                                                                                                                                                                                                                                                                                                                                                                                                                                                                                                                | Seller conveying 50% OWNED mineral rights to Buyer.                                                                                                                                                                           |
| POSSESSION:                                                                                                                                                                                                                                                                                                                                                                                                                                                                                                                                                                                                                                                                                                                                                                                                                                                                                                                                                                                                                                                                                                                                                                                                                                                                                                                                                                                                                                                                                                                                                                                                                                                                                                                                                                                                                                                                                                                                                                                                                                                                                                                    | Upon closing                                                                                                                                                                                                                  |
| ASKING PRICE:                                                                                                                                                                                                                                                                                                                                                                                                                                                                                                                                                                                                                                                                                                                                                                                                                                                                                                                                                                                                                                                                                                                                                                                                                                                                                                                                                                                                                                                                                                                                                                                                                                                                                                                                                                                                                                                                                                                                                                                                                                                                                                                  | \$96,000                                                                                                                                                                                                                      |
| TERMS:                                                                                                                                                                                                                                                                                                                                                                                                                                                                                                                                                                                                                                                                                                                                                                                                                                                                                                                                                                                                                                                                                                                                                                                                                                                                                                                                                                                                                                                                                                                                                                                                                                                                                                                                                                                                                                                                                                                                                                                                                                                                                                                         | Good funds at closing                                                                                                                                                                                                         |
| COMMENTS:                                                                                                                                                                                                                                                                                                                                                                                                                                                                                                                                                                                                                                                                                                                                                                                                                                                                                                                                                                                                                                                                                                                                                                                                                                                                                                                                                                                                                                                                                                                                                                                                                                                                                                                                                                                                                                                                                                                                                                                                                                                                                                                      | Please contact broker for showing.                                                                                                                                                                                            |

#### **PROPERTY MAPS & PHOTOS**