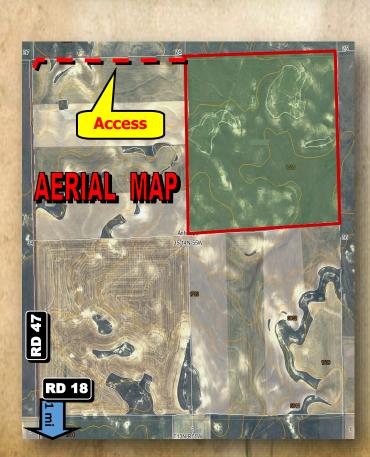

| A THE REAL PROPERTY AND A REAL PROPERTY A REAL |                                                                                                                                                                                                                               |
|--------------------------------------------------------------------------------------------------------------------------------------------------------------------------------------------------------------------------------------------------------------------------------------------------------------------------------------------------------------------------------------------------------------------------------------------------------------------------------------------------------------------------------------------------------------------------------------------------------------------------------------------------------------------------------------------------------------------------------------------------------------------------------------------------------------------------------------------------------------------------------------------------------------------------------------------------------------------------------------------------------------------------------------------------------------------------------------------------------------------------------------------------------------------------------------------------------------------------------------------------------------------------------------------------------------------------------------------------------------------------------------------------------------------------------------------------------------------------------------------------------------------------------------------------------------------------------------------------------------------------------------------------------------------------------------------------------------------------------------------------------------------------------------------------------------------------------------------------------------------------------------------------------------------------------------------------------------------------------------------------------------------------------------------------------------------------------------------------------------------------------|-------------------------------------------------------------------------------------------------------------------------------------------------------------------------------------------------------------------------------|
| PROPERTY INFORMATION                                                                                                                                                                                                                                                                                                                                                                                                                                                                                                                                                                                                                                                                                                                                                                                                                                                                                                                                                                                                                                                                                                                                                                                                                                                                                                                                                                                                                                                                                                                                                                                                                                                                                                                                                                                                                                                                                                                                                                                                                                                                                                           |                                                                                                                                                                                                                               |
| LOCATION:                                                                                                                                                                                                                                                                                                                                                                                                                                                                                                                                                                                                                                                                                                                                                                                                                                                                                                                                                                                                                                                                                                                                                                                                                                                                                                                                                                                                                                                                                                                                                                                                                                                                                                                                                                                                                                                                                                                                                                                                                                                                                                                      | From Kimball, NE, Highway 71 south 7 miles to Road 18. 3 miles east on Road 18 to Road 47. 2 miles north on Road 47. 1/2 mile east to the northwest corner of the property. Access to the property is along the section line. |
| LEGAL<br>DESCRIPTION:                                                                                                                                                                                                                                                                                                                                                                                                                                                                                                                                                                                                                                                                                                                                                                                                                                                                                                                                                                                                                                                                                                                                                                                                                                                                                                                                                                                                                                                                                                                                                                                                                                                                                                                                                                                                                                                                                                                                                                                                                                                                                                          | NE1/4 of Section 35, Township 14 North, Range 55 West of the 6 <sup>th</sup> P.M., Kimball County, Nebraska.                                                                                                                  |
| ACREAGE:                                                                                                                                                                                                                                                                                                                                                                                                                                                                                                                                                                                                                                                                                                                                                                                                                                                                                                                                                                                                                                                                                                                                                                                                                                                                                                                                                                                                                                                                                                                                                                                                                                                                                                                                                                                                                                                                                                                                                                                                                                                                                                                       | 140.10+/- Acres CRP<br><u>20.10+/-</u> Acres Grass & Waste<br>160.20+/- Acres Total                                                                                                                                           |
| LAND USE:                                                                                                                                                                                                                                                                                                                                                                                                                                                                                                                                                                                                                                                                                                                                                                                                                                                                                                                                                                                                                                                                                                                                                                                                                                                                                                                                                                                                                                                                                                                                                                                                                                                                                                                                                                                                                                                                                                                                                                                                                                                                                                                      | Conservation Reserve Program.                                                                                                                                                                                                 |
| LAND TENURE:                                                                                                                                                                                                                                                                                                                                                                                                                                                                                                                                                                                                                                                                                                                                                                                                                                                                                                                                                                                                                                                                                                                                                                                                                                                                                                                                                                                                                                                                                                                                                                                                                                                                                                                                                                                                                                                                                                                                                                                                                                                                                                                   | Soils consist primarily of Class III & Class VI. Terrain is level to rolling.                                                                                                                                                 |
| FSA INFO:                                                                                                                                                                                                                                                                                                                                                                                                                                                                                                                                                                                                                                                                                                                                                                                                                                                                                                                                                                                                                                                                                                                                                                                                                                                                                                                                                                                                                                                                                                                                                                                                                                                                                                                                                                                                                                                                                                                                                                                                                                                                                                                      | CRP contract w/annual payment of \$3,684 at \$26.95 per acre.<br>Contract expires 09-30-2020.                                                                                                                                 |
| TAXES:                                                                                                                                                                                                                                                                                                                                                                                                                                                                                                                                                                                                                                                                                                                                                                                                                                                                                                                                                                                                                                                                                                                                                                                                                                                                                                                                                                                                                                                                                                                                                                                                                                                                                                                                                                                                                                                                                                                                                                                                                                                                                                                         | 2015 real estate taxes due in 2016: \$991.74.                                                                                                                                                                                 |
| MINERAL RIGHTS:                                                                                                                                                                                                                                                                                                                                                                                                                                                                                                                                                                                                                                                                                                                                                                                                                                                                                                                                                                                                                                                                                                                                                                                                                                                                                                                                                                                                                                                                                                                                                                                                                                                                                                                                                                                                                                                                                                                                                                                                                                                                                                                | Seller conveying 50% OWNED mineral rights to Buyer.                                                                                                                                                                           |
| POSSESSION:                                                                                                                                                                                                                                                                                                                                                                                                                                                                                                                                                                                                                                                                                                                                                                                                                                                                                                                                                                                                                                                                                                                                                                                                                                                                                                                                                                                                                                                                                                                                                                                                                                                                                                                                                                                                                                                                                                                                                                                                                                                                                                                    | Upon closing                                                                                                                                                                                                                  |
| ASKING PRICE:                                                                                                                                                                                                                                                                                                                                                                                                                                                                                                                                                                                                                                                                                                                                                                                                                                                                                                                                                                                                                                                                                                                                                                                                                                                                                                                                                                                                                                                                                                                                                                                                                                                                                                                                                                                                                                                                                                                                                                                                                                                                                                                  | \$96,000                                                                                                                                                                                                                      |
| TERMS:                                                                                                                                                                                                                                                                                                                                                                                                                                                                                                                                                                                                                                                                                                                                                                                                                                                                                                                                                                                                                                                                                                                                                                                                                                                                                                                                                                                                                                                                                                                                                                                                                                                                                                                                                                                                                                                                                                                                                                                                                                                                                                                         | Good funds at closing                                                                                                                                                                                                         |
| COMMENTS:                                                                                                                                                                                                                                                                                                                                                                                                                                                                                                                                                                                                                                                                                                                                                                                                                                                                                                                                                                                                                                                                                                                                                                                                                                                                                                                                                                                                                                                                                                                                                                                                                                                                                                                                                                                                                                                                                                                                                                                                                                                                                                                      | Please contact broker for showing.                                                                                                                                                                                            |

#### **PROPERTY MAPS & PHOTOS**