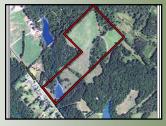

## Offered for \$8,000/ Acre

30 Acres | Sandy Creek Road | Morgan County, GA | 30650

- Predominately Pasture
- Spring fed Pond
- Barbed wire Fence

This is a great property for someone who wants a few cows or horses as it is predominately pasture with a great building site in the rear. There is a one acre spring fed pond in the front of the property that can be enlarged some if someone desires to do so. And the property is also completely fenced around with 4 strands of barbed wire. The fence is old but is currently holding cows.