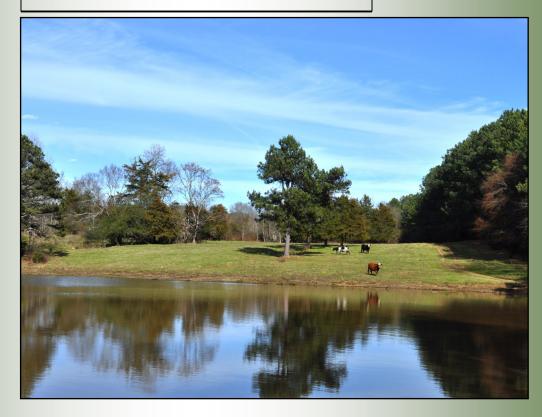

## Offered for \$8,000/ Acre

30 Acres | Sandy Creek Road | Morgan County, GA | 30650

- Predominately Pasture
- Spring fed Pond
- Barbed wire Fence

This is a great property for someone who wants a few cows or horses as it is predominately pasture with a great building site in the rear. There is a one acre spring fed pond in the front of the property that can be enlarged some if someone desires to do so. And the property is also completely fenced around with 4 strands of barbed wire. The fence is old but is currently holding cows.