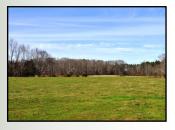

## Offered for \$8,000/ Acre

30 Acres | Sandy Creek Road | Morgan County, GA | 30650

- Predominately Pasture
- Spring fed Pond
- Barbed wire Fence

This is a great property for someone who wants a few cows or horses as it is predominately pasture with a great building site in the rear. There is a one acre spring fed pond in the front of the property that can be enlarged some if someone desires to do so. And the property is also completely fenced around with 4 strands of barbed wire. The fence is old but is currently holding cows.