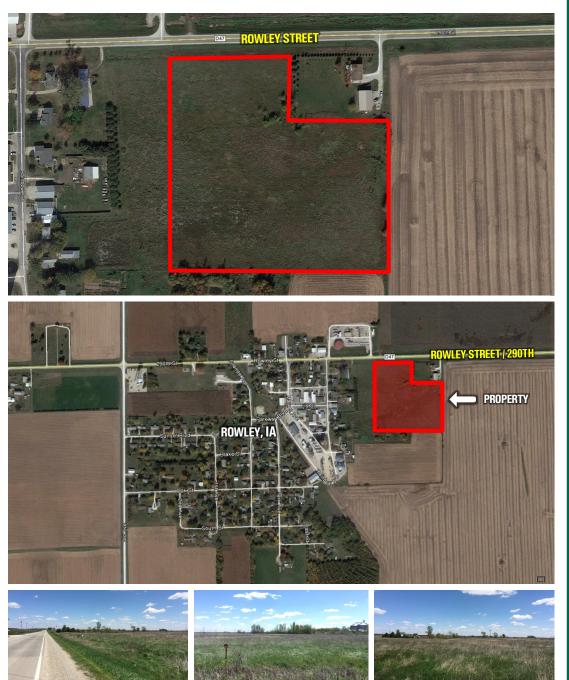

# **LISTING #13525**

**PRICE:** \$75,000 (\$7,500/Acre) **DESCRIPTION:** Affordable income property with building site and

hobby farm potential! Offering 10 Acres m/l within the city limits of Rowley, Iowa. Entire property currently enrolled into a CP9 CRP program that expires in 2022 and has an annual payment of \$1983. Potential for productive cropland with a CSR2 of 77.5 (CSR 68.6). Rural water, natural gas, city sewer and electric utilities are located at the road. Currently zoned Agriculture. Any future zoning uses would need to be approved by the Rowley City Council. 10 acres has been surveyed and split from a larger parcel of land, call agent for details. Great location along paved Rowley Street/County Road D47 within the City of Rowley in Homer Township, Buchanan County, Iowa.

**DIRECTIONS:** From Rowley, head east on Rowley street to the edge of town. Property is located on the south side of the road. Look for sign.