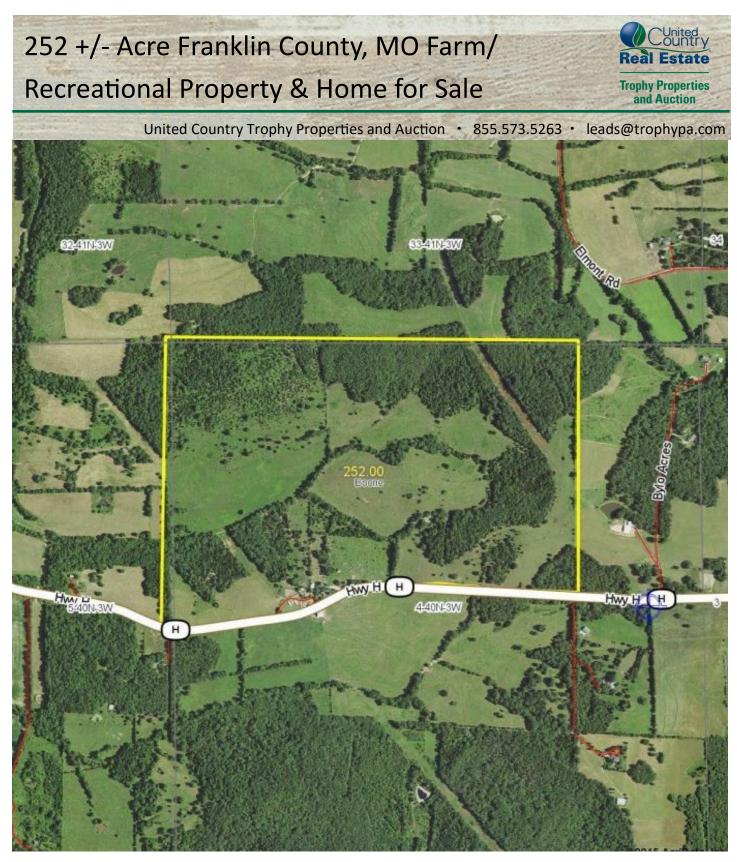

## 252 +/- Acre Franklin County, MO Farm/ Recreational Property & Home for Sale

United Country Trophy Properties and Auction • 855.573.5263 • leads@trophypa.com

**PROPERTY ADDRESS:** 3249 Hwy H Sullivan, MO 63080

## **PROPERTY DESCRIPTION:**

This 252 +/- acre recreational property is located in Franklin Co. has it all! It sits atop a hill just north of Sullivan on Hwy. H with a 360 breathtaking view. There is a 4 bed-room/2 bathroom house with a detached garage and workshop, a metal cattle pole barn and a pull thru storage shed. The house is also set up for exterior wood burning heat system.

There are 175 +/- acres of pasture ground and 77 +/- acres of timber that is fenced and cross fenced. There is current income from a cattle lease and a potential for more from a possible hay lease. Deer and Turkey are abundant for hunting opportunities.

**ACRES: 252** 

**COUNTY:** Franklin

- Fenced and cross fenced
- Abundant deer and turkey for hunting opportunities