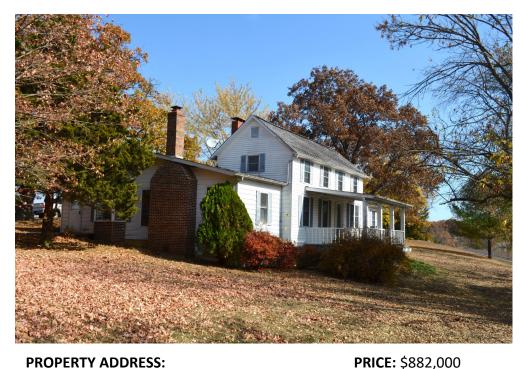

## 252 +/- Acre Franklin County, MO Farm/ Recreational Property & Home for Sale

United Country Trophy Properties and Auction • 855.573.5263 • leads@trophypa.com

**PROPERTY ADDRESS:** 3249 Hwy H Sullivan, MO 63080

## **PROPERTY DESCRIPTION:**

This 252 +/- acre recreational property is located in Franklin Co. has it all! It sits atop a hill just north of Sullivan on Hwy. H with a 360 breathtaking view. There is a 4 bed-room/2 bathroom house with a detached garage and workshop, a metal cattle pole barn and a pull thru storage shed. The house is also set up for exterior wood burning heat system.

## **PROPERTY HIGHLIGHTS:**

- 252 +/- total acres
- Great 360° view
- Black top road to farm just North of Sullivan on Hwy. H
- 4 BD/2 BA house
- Detached garage/workshop

• Cattle barn and pull thru storage barn