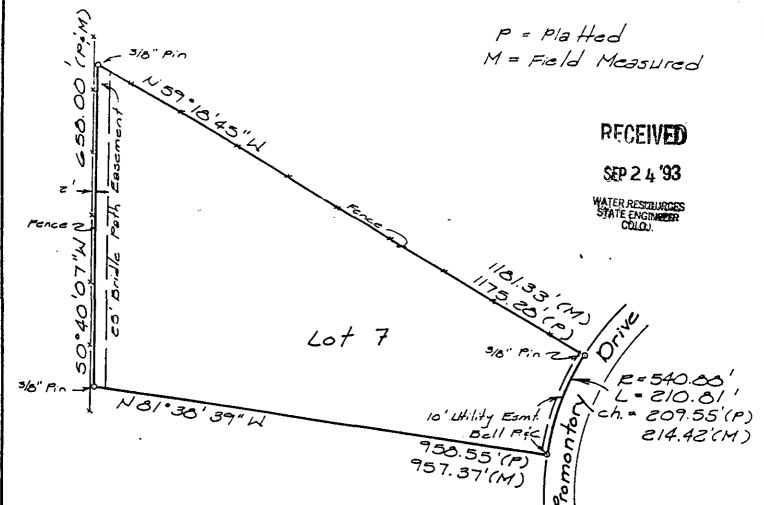

# OFFICE OF THE STATE ENGINEER COLORADO DIVISION OF WATER RESOURCES

818 Centennial Bldg., 1313 Sherman St., Denver, Colorado 80203 (303) 866-3581

LIC

**APPLICANT** 

Lot: 7 Block: Filing: Subdiv: CASTLE MESA WEST

APPROVED WELL LOCATION DOUGLAS COUNTY

SW 1/4 SW 1/4 Section 20

Twp 8S RANGE 67W

6th P.M.

KAMIL B TAZI 1530 S QUEBEC WAY #25 DENVER CO 80231

(303) 696-7017

**DISTANCES FROM SECTION LINES** 

1140 Ft. from :

South

Section Line

400 Ft. from

West

Section Line

Twp. 8  $\frac{S}{(N,S)}$ , Rng.  $\frac{67}{(E,W)}$ , P.M

(3) WATER USE AND WELL DATA

Proposed maximum pumping rate (gpm) \_\_\_\_/5\_\_\_\_

Proposed total depth (feet): 500

Aquifer ground water is to be obtained from: