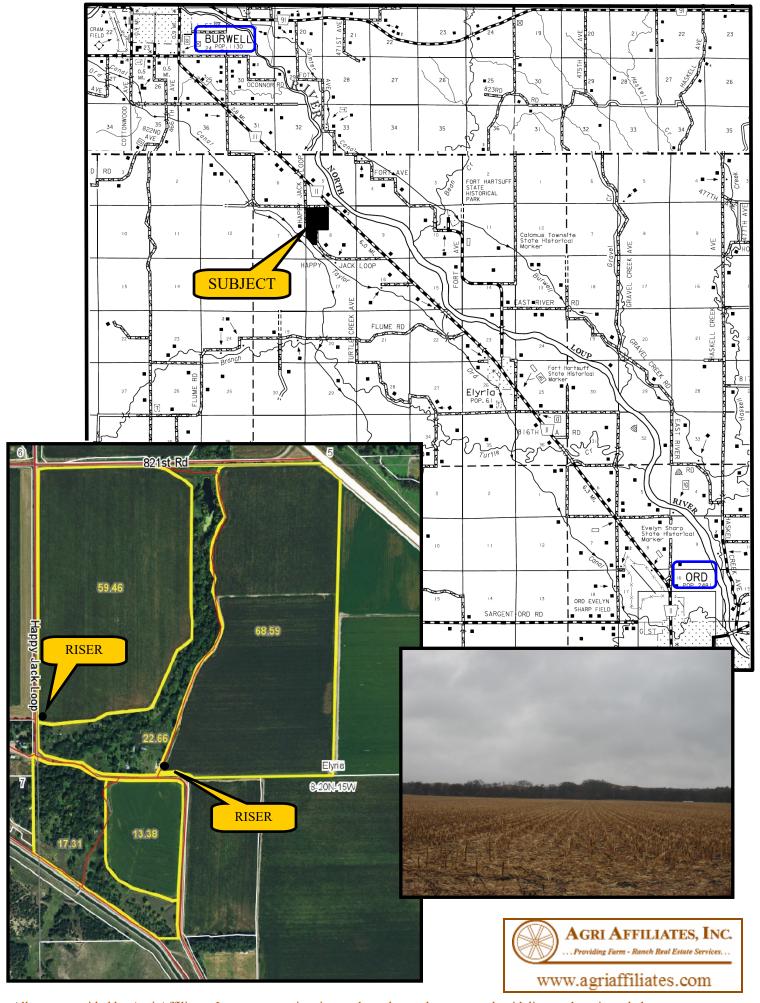

## **J-MAR FARM** VALLEY COUNTY

Approximately 3 1/2 miles southeast of Burwell, or 8 miles northwest of Ord, Nebraska on State Hwy 11. LOCATION:

(farm located on the corner of State Hwy 11 & 821 Road)

LEGAL

**DESCRIPTION:** NW1/4 except highway; NW1/4 SW1/4 less canal and a 6.9 acre tract; all in Section 8-T20N-R15W of the 6th

P.M., Valley County, Nebraska

**PROPERTY** 

**DESCRIPTION:** Valley County Assessor indicates a total of 183.27 acres. Farm consists of gravity irrigated and dry cropland

with wooded pasture.

**FARM SERVICE** 

**AGENCY INFO:** Total Cropland - 141.43 acres

Government Base Acres - Corn 141.4 with a PLC yield of 160 bu/acre

All cropland is considered non-highly erodible by the NRCS

IRRIGATION

Water for irrigation is provided by 144 acres of water rights from the North Loup River Public Power & **INFORMATION:** 

Irrigation District. Farm is located in the Lower Loup Natural Resource District, and contains 141.43

certified irrigated acres.

**SOILS:** Soils of the cropland consist primarily of Class I and II Hord and Cozad silt loams, with slopes of 0-3%.

Soils of the wooded pasture consist of Coly, Hobbs, and Cozad silt loams, with slopes ranging from 0-60%.

BUILDING

**IMPROVEMENTS:** A vacant improvement site consisting of an older house, bins, and out buildings is located in the southwest

portion of the NW1/4.

**REAL ESTATE** 

2016 Real Estate Tax - \$9.891.40 **TAXES:** 