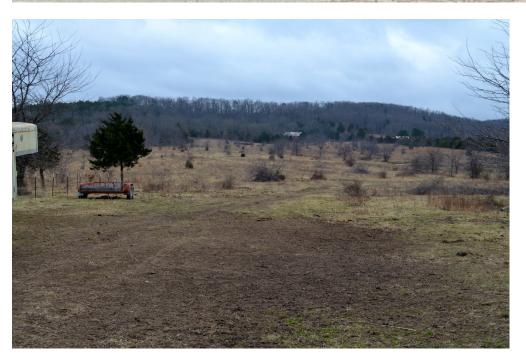

#### **PROPERTY DESCRIPTION:**

Here are 74.6 +/- acres that back up to US Government ground and are located south of Potosi just off State Hwy. 21. About 90 minutes from St. Louis. This vacant land could be a great spot to build your dream home with a view or to use as a small farm and hunting retreat.

The property is an 80/20 split of pasture ground to timber. The pasture ground is fenced and cross fenced for the current cattle operation. There is an old well and electric on the ground. A large barn and a small barn are also located on the property. One of the 2 springs has a spring house that feeds a small watering hole. There are plenty of deer and wild hog sign on the property.

#### **PROPERTY HIGHLIGHTS:**

- 74.6 +/- acres
- 15 minutes south of Potosi on Hwy 21
- 80/20 pasture ground to timber mix
- Mostly fenced and cross fenced
- Backs to US Government ground
- 2 outbuildings

- Possible home sites with great views
- Well & electric on property
- 2 springs with watering holes
- Deer, turkey and wild hog sign on property

PRESENTED BY: