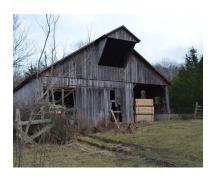

The property is an 80/20 split of pasture ground to timber. The pasture ground is fenced and cross fenced for the current cattle operation. There is an old well and electric on the ground. A large barn and a small barn are also located on the property. One of the 2 springs has a spring house that feeds a small watering hole. There are plenty of deer and wild hog sign on the property.

#### **PROPERTY HIGHLIGHTS:**

- 74.6 +/- acres
- 15 minutes south of Potosi on Hwy 21
- 80/20 pasture ground to timber mix
- Mostly fenced and cross fenced
- Backs to US Government ground
- 2 outbuildings