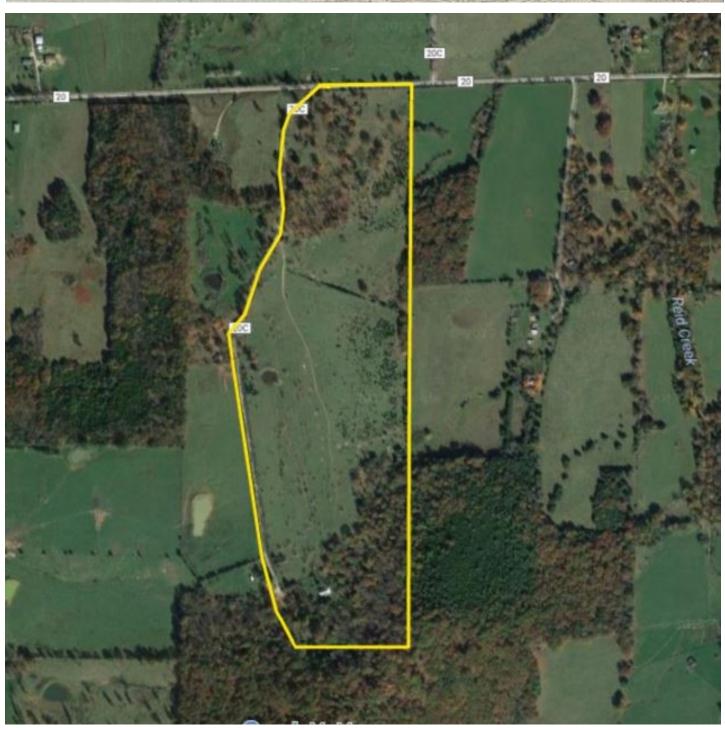

## Vacant Land for Sale in Iron County, Missouri Home Site, Mini Farm or Recreational Ground

United Country Trophy Properties and Auction • 855.573.5263 • leads@trophypa.com

PROPERTY ADDRESS: 00 Banner Road Belleview, MO 63623 PRICE: \$164,900 ACRES: 74.6 COUNTY: Iron

#### **PROPERTY DESCRIPTION:**

Here are 74.6 +/- acres that back up to US Government ground and are located south of Potosi just off State Hwy. 21. About 90 minutes from St. Louis. This vacant land could be a great spot to build your dream home with a view or to use as a small farm and hunting retreat.

The property is an 80/20 split of pasture ground to timber. The pasture ground is fenced and cross fenced for the current cattle operation. There is an old well and electric on the ground. A large barn and a small barn are also located on the property. One of the 2 springs has a spring house that feeds a small watering hole. There are plenty of deer and wild hog sign on the property.

#### **PROPERTY HIGHLIGHTS:**

- 74.6 +/- acres
- 15 minutes south of Potosi on Hwy 21
- 80/20 pasture ground to timber mix
- Mostly fenced and cross fenced
- Backs to US Government ground
- 2 outbuildings

TILLABLE: 0 Acres

**TIMBERED:** 15 Acres

**PASTURED:** 60 Acres