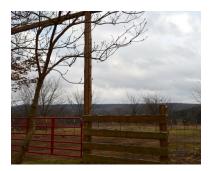

The property is an 80/20 split of pasture ground to timber. The pasture ground is fenced and cross fenced for the current cattle operation. There is an old well and electric on the ground. A large barn and a small barn are also located on the property. One of the 2 springs has a spring house that feeds a small watering hole. There are plenty of deer and wild hog sign on the property.

#### **PROPERTY HIGHLIGHTS:**

- 74.6 +/- acres
- 15 minutes south of Potosi on Hwy 21
- 80/20 pasture ground to timber mix
- Mostly fenced and cross fenced
- Backs to US Government ground
- 2 outbuildings