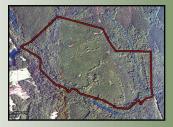

## Offered for \$1450 / Acre

281 Acres | Thaxton Road | Oglethorpe County, GA | 30648

- 2 Creeks
- Excellent Hunting
- Great Timber
  Investment

This 281 acre tract is an excellent hunting/ timber investment tract as it has three natural hardwood bottoms, two on the interior and one on the boundary with the core being a pine stand that is about 7 or 8 years old. The property has deer, turkeys and feral hogs and is surrounded by other timberland with its access being an easement through a large tract of timber at the end of Thaxton Road coming from Highway 22 a few miles northeast of Lexington, GA.