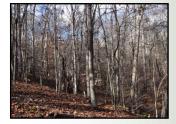

## Offered for \$1450 / Acre

281 Acres | Thaxton Road | Oglethorpe County, GA | 30648

- 2 Creeks
- Excellent Hunting
- Great Timber
  Investment

This 281 acre tract is an excellent hunting/ timber investment tract as it has three natural hardwood bottoms, two on the interior and one on the boundary with the core being a pine stand that is about 7 or 8 years old. The property has deer, turkeys and feral hogs and is surrounded by other timberland with its access being an easement through a large tract of timber at the end of Thaxton Road coming from Highway 22 a few miles northeast of Lexington, GA.