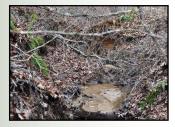

## Offered for \$1450 / Acre

281 Acres | Thaxton Road | Oglethorpe County, GA | 30648

- 2 Creeks
- Excellent Hunting
- Great Timber
  Investment

This 281 acre tract is an excellent hunting/ timber investment tract as it has three natural hardwood bottoms, two on the interior and one on the boundary with the core being a pine stand that is about 7 or 8 years old. The property has deer, turkeys and feral hogs and is surrounded by other timberland with its access being an easement through a large tract of timber at the end of Thaxton Road coming from Highway 22 a few miles northeast of Lexington, GA.