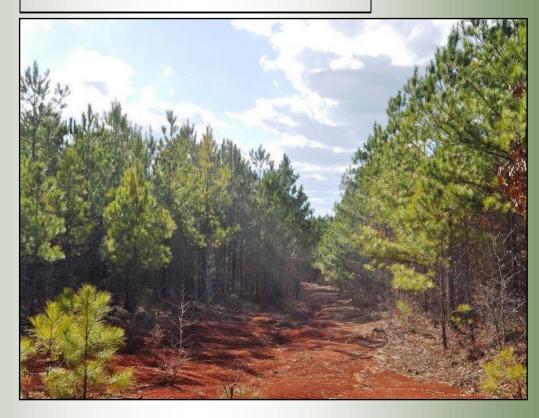

## Offered for \$1450 / Acre

281 Acres | Thaxton Road | Oglethorpe County, GA | 30648

- 2 Creeks
- Excellent Hunting
- Great Timber
  Investment

This 281 acre tract is an excellent hunting/ timber investment tract as it has three natural hardwood bottoms, two on the interior and one on the boundary with the core being a pine stand that is about 7 or 8 years old. The property has deer, turkeys and feral hogs and is surrounded by other timberland with its access being an easement through a large tract of timber at the end of Thaxton Road coming from Highway 22 a few miles northeast of Lexington, GA.