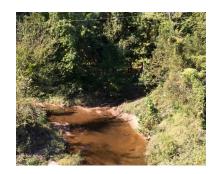

The property is loaded with deer and turkeys with 95 acres of timber, three creeks, and 165 +/- acres of crops. With electricity to the property and great road access this property also has endless building sites. The creek bottoms are also full of huge walnut trees. The owner is willing subdivide the property where the gravel road cuts through the middle.

### **PROPERTY HIGHLIGHTS:**

- 260 +/- acres
- 165 +/- acres tillable producing \$22,000 annually
- 95 +/- acres of timber with mature walnut trees
- Three creeks
- Asphalt & gravel road access

- Electricity available
- Loaded with deer & turkey
- Seller willing to subdivide