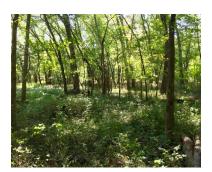

The property is loaded with deer and turkeys with 95 acres of timber, three creeks, and 165 +/- acres of crops. With electricity to the property and great road access this property also has endless building sites. The creek bottoms are also full of huge walnut trees. The owner is willing subdivide the property where the gravel road cuts through the middle.

### **PROPERTY HIGHLIGHTS:**

- 260 +/- acres
- 165 +/- acres tillable producing \$22,000 annually
- 95 +/- acres of timber with mature walnut trees
- Three creeks
- Asphalt & gravel road access

- Electricity available
- Loaded with deer & turkey
- Seller willing to subdivide

**TIMBERED:** 95 Acres

**PASTURED:** 0 Acres