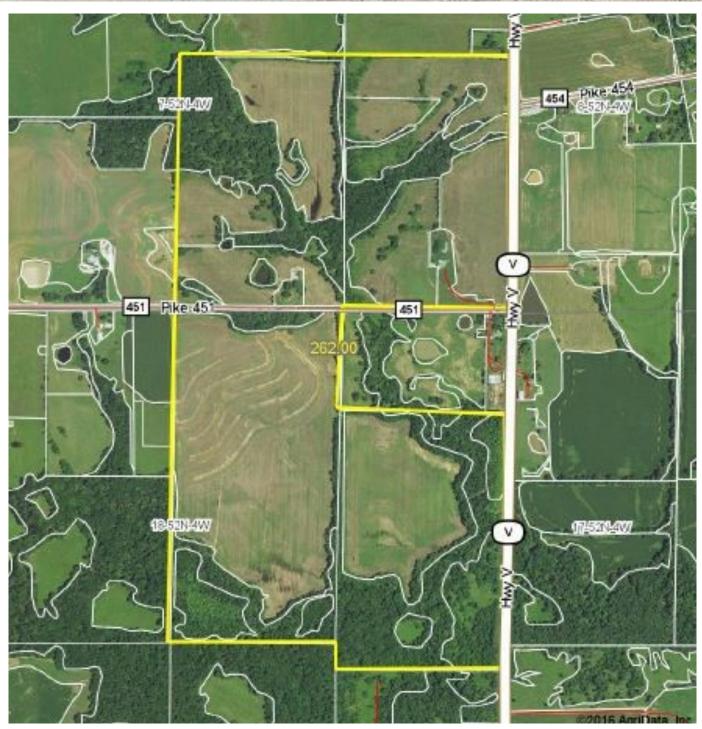

#### PROPERTY DESCRIPTION:

260 +/- acres of land for sale in Pike County Missouri has a great source of income and endless recreational potential. The 165 acres currently in production provides a great income and food source for the trophy deer and a large turkey population that Pike County is known for.

The property is loaded with deer and turkeys with 95 acres of timber, three creeks, and 165 +/- acres of crops. With electricity to the property and great road access this property also has endless building sites. The creek bottoms are also full of huge walnut trees. The owner is willing subdivide the property where the gravel road cuts through the middle.

### **PROPERTY HIGHLIGHTS:**

- 260 +/- acres
- 165 +/- acres tillable producing \$22,000 annually
- 95 +/- acres of timber with mature walnut trees
- Three creeks
- Asphalt & gravel road access

- Electricity available
- Loaded with deer & turkey
- Seller willing to subdivide