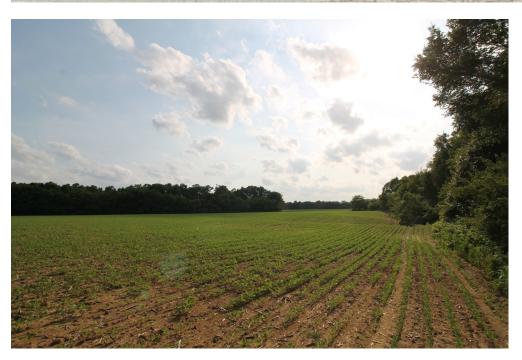

#### PROPERTY DESCRIPTION:

260 +/- acres of land for sale in Pike County Missouri has a great source of income and endless recreational potential. The 165 acres currently in production provides a great income and food source for the trophy deer and a large turkey population that Pike County is known for.

The property is loaded with deer and turkeys with 95 acres of timber, three creeks, and 165 +/- acres of crops. With electricity to the property and great road access this property also has endless building sites. The creek bottoms are also full of huge walnut trees. The owner is willing subdivide the property where the gravel road cuts through the middle.

### **PROPERTY HIGHLIGHTS:**

- 260 +/- acres
- 165 +/- acres tillable producing \$22,000 annually
- 95 +/- acres of timber with mature walnut trees
- Three creeks
- Asphalt & gravel road access

- Electricity available
- Loaded with deer & turkey
- Seller willing to subdivide