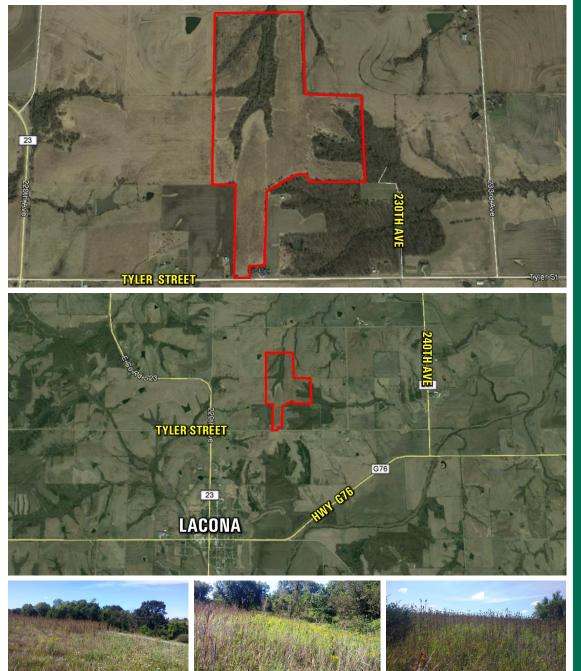

## **LISTING #13709**

**PRICE:** \$450,000 (\$3,813/Acre)

**DESCRIPTION:** Looking for a hunting farm that's affordable with lots of income and close to the metro. Here you go! This farm is almost entirely in CRP. The annual payment is \$15,649 with the contract expiring in 2020. There are 2.57 acres which are strategically located at the top of the main draw that are not in CRP and can be converted to a food plot at any time. The CRP is tall and looks to be the preferred bedding site for the neighborhood. The primary Soil types are Arispe, Pershing, and Lamoni with a CSR rating of almost 50 so there will be plenty of options when the contract expires. The return after taxes is over 3% at list price. Come take a look.

**DIRECTIONS:** From Lacona, Iowa - Go 1 mile north to Tyler St. Take Tyler Street east to the farm on the north side of the road.

TAXES: \$1614 Annually