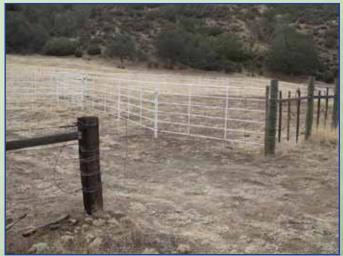

### Los Gatos Creek Ranch

Hunting Land for Sale. 159.19 acres of prime hunting land for sale on Los Gatos Creek Road, 12 miles west of Coalinga, California. Property has varied terrain with wooded canyons open ridge tops. It is bisected on the north by Los Gatos Creek which supplies seasonal water for the resident populations of deer and pigs. The property is surrounded by large land holdings that create a buffer from residential development. It is partially fenced and can be leased to local cattle ranchers for additional income or property maintenance.

Zoning: AE-40

MLS#: 1507060

Price: \$275,000

Terms: Cash

Amenities: Easy access, mixed terrain with wooded canyons and open ridge tops. Level building site, seasonal stream. Electrical power and abandoned hand-dug well.