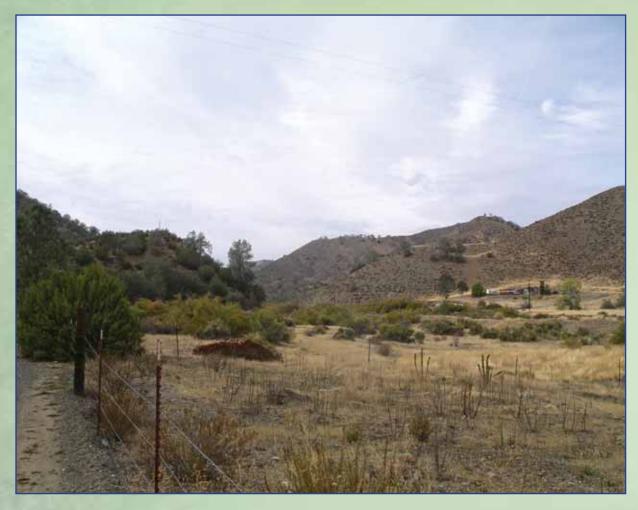

### Los Gatos Creek Ranch

Hunting Land for Sale. 159.19 acres of prime hunting land for sale on Los Gatos Creek Road, 12 miles west of Coalinga, California. Property has varied terrain with wooded canyons open ridge tops. It is bisected on the north by Los Gatos Creek which supplies seasonal water for the resident populations of deer and pigs. The property is surrounded by large land holdings that create a buffer from residential development. It is partially fenced and can be leased to local cattle ranchers for additional income or property maintenance.

Zoning: AE-40

MLS#: 1507060

Price: \$275,000

Terms: Cash

Amenities: Easy access, mixed terrain with wooded canyons and open ridge tops. Level building site, seasonal stream. Electrical power and abandoned hand-dug well.

# TRI Outdoor Properties

LAND BROKERAGE / Recreational · Agricultural · Conservation

A Division of TRI Commercial Real Estate

Building Great Relationships Between People and the Outdoors

Property is on North side of Los Gatos Creek Road, borders Los Gatos Creek, a seasonal stream.

Larger level home site next to road for easy access.