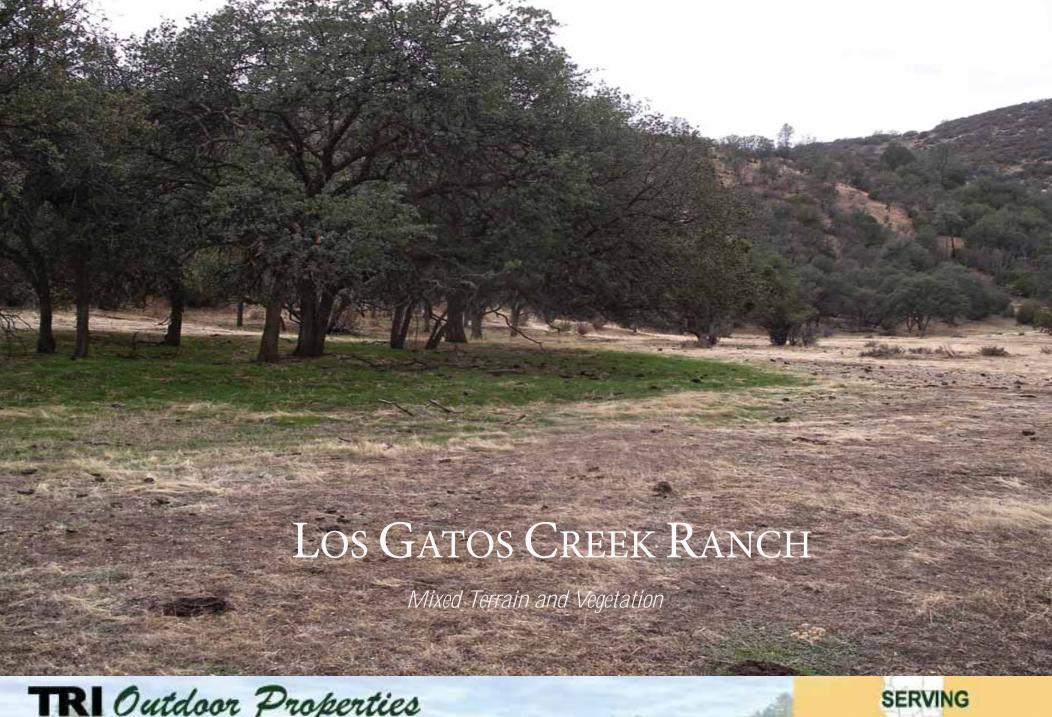

### Los Gatos Creek Ranch

Hunting Land for Sale. 159.19 acres of prime hunting land for sale on Los Gatos Creek Road, 12 miles west of Coalinga, California. Property has varied terrain with wooded canyons open ridge tops. It is bisected on the north by Los Gatos Creek which supplies seasonal water for the resident populations of deer and pigs. The property is surrounded by large land holdings that create a buffer from residential development. It is partially fenced and can be leased to local cattle ranchers for additional income or property maintenance.

### Los Gatos Creek Ranch

Country Living, Fresno County +/-159.19 Acres

LAND BROKERAGE | Recentional Agricultural - Conservation A Division of TRI Commercial Real Estate Services, Inc.

Contact:

Mike Kuppenbender, SIOR, CCIM, ALC