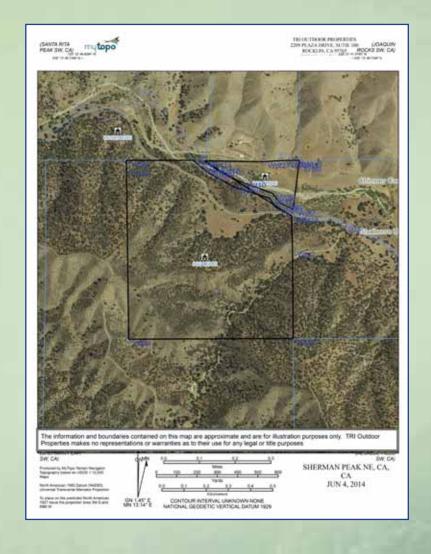

### Los Gatos Creek Ranch

Hunting Land for Sale. 159.19 acres of prime hunting land for sale on Los Gatos Creek Road, 12 miles west of Coalinga, California. Property has varied terrain with wooded canyons open ridge tops. It is bisected on the north by Los Gatos Creek which supplies seasonal water for the resident populations of deer and pigs. The property is surrounded by large land holdings that create a buffer from residential development. It is partially fenced and can be leased to local cattle ranchers for additional income or property maintenance.

42802 Los Gatos Creek Road

Coalinga, CA 93210 Cross Street: Parsons Road

APN: 063-120-06

Acres: 159.16

Elevation Minimum/Maximum:

1,400' - 2,000'

Latitude: -120.536010

Longitude: 36.224082

Zoning: AE-40

MLS#: 1507060

Price: \$275,000

Terms: Cash

Amenities: Easy access, mixed terrain with wooded canyons and open ridge tops. Level building site, seasonal stream. Electrical power and abandoned hand-dug well.

# TRI Outdoor Properties

LAND BROKERAGE / Recreational · Agricultural · Conservation

A Division of TRI Commercial Real Estate

Building Great Relationships Between People and the Outdoors

Property is on North side of Los Gatos Creek Road, borders Los Gatos Creek, a seasonal stream.