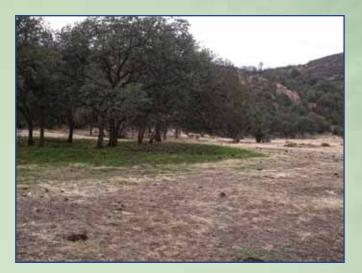

### Los Gatos Creek Ranch

Hunting Land for Sale. 159.19 acres of prime hunting land for sale on Los Gatos Creek Road, 12 miles west of Coalinga, California. Property has varied terrain with wooded canyons open ridge tops. It is bisected on the north by Los Gatos Creek which supplies seasonal water for the resident populations of deer and pigs. The property is surrounded by large land holdings that create a buffer from residential development. It is partially fenced and can be leased to local cattle ranchers for additional income or property maintenance.

Zoning: AE-40

MLS#: 1507060

Price: \$275,000

Terms: Cash

Amenities: Easy access, mixed terrain with wooded canyons and open ridge tops. Level building site, seasonal stream. Electrical power and abandoned hand-dug well.