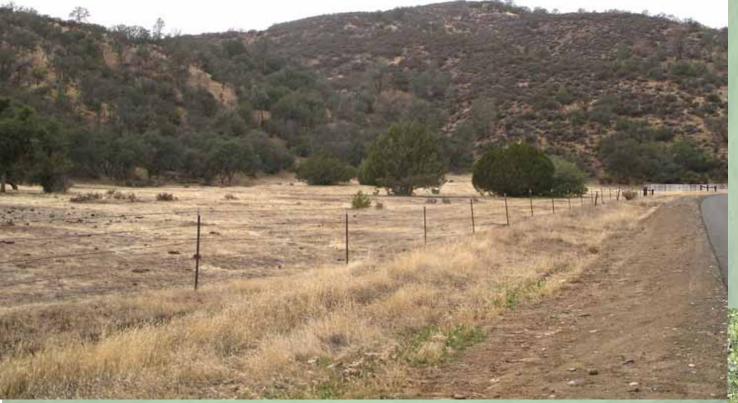

### Los Gatos Creek Ranch

Hunting Land for Sale. 159.19 acres of prime hunting land for sale on Los Gatos Creek Road, 12 miles west of Coalinga, California. Property has varied terrain with wooded canyons open ridge tops. It is bisected on the north by Los Gatos Creek which supplies seasonal water for the resident populations of deer and pigs. The property is surrounded by large land holdings that create a buffer from residential development. It is partially fenced and can be leased to local cattle ranchers for additional income or property maintenance.

Zoning: AE-40

MLS#: 1507060

Price: \$275,000

Terms: Cash

Amenities: Easy access, mixed terrain with wooded canyons and open ridge tops. Level building site, seasonal stream. Electrical power and abandoned hand-dug well.

# TRI Outdoor Properties

LAND BROKERAGE / Recreational · Agricultural · Conservation

A Division of TRI Commercial Real Estate

Building Great Relationships Between People and the Outdoors

Property is on North side of Los Gatos Creek Road, borders Los Gatos Creek, a seasonal stream.