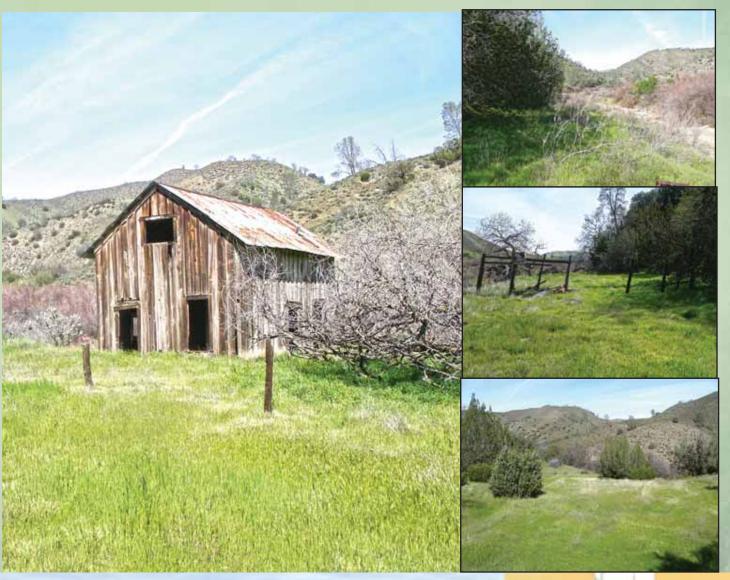

### Los Gatos Creek Ranch

Hunting Land for Sale. 159.19 acres of prime hunting land for sale on Los Gatos Creek Road, 12 miles west of Coalinga, California. Property has varied terrain with wooded canyons open ridge tops. It is bisected on the north by Los Gatos Creek which supplies seasonal water for the resident populations of deer and pigs. The property is surrounded by large land holdings that create a buffer from residential development. It is partially fenced and can be leased to local cattle ranchers for additional income or property maintenance.

Zoning: AE-40

MLS#: 1507060

Price: \$275,000

Terms: Cash

Amenities: Easy access, mixed terrain with wooded canyons and open ridge tops. Level building site, seasonal stream. Electrical power and abandoned hand-dug well.