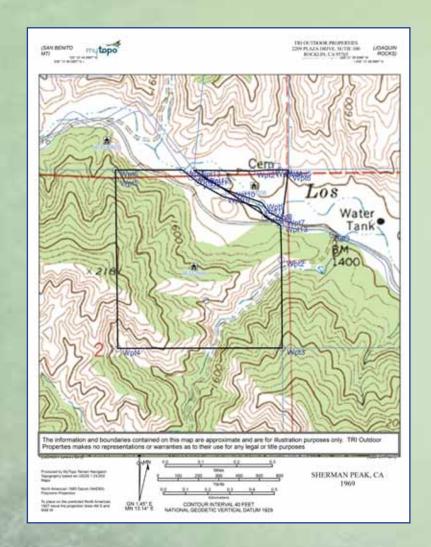

42802 Los Gatos Creek Road

Coalinga, CA 93210 Cross Street: Parsons Road

APN: 063-120-06

Acres: 159.16

Elevation Minimum/Maximum:

1,400' - 2,000'

Latitude: -120.536010

Longitude: 36.224082

Zoning: AE-40

MLS#: 1507060

Price: \$275,000

Terms: Cash

Amenities: Easy access, mixed terrain with wooded canyons and open ridge tops. Level building site, seasonal stream. Electrical power and abandoned hand-dug well.