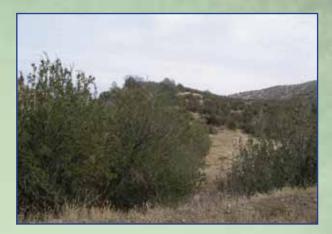

### Los Gatos Creek Ranch

Hunting Land for Sale. 159.19 acres of prime hunting land for sale on Los Gatos Creek Road, 12 miles west of Coalinga, California. Property has varied terrain with wooded canyons open ridge tops. It is bisected on the north by Los Gatos Creek which supplies seasonal water for the resident populations of deer and pigs. The property is surrounded by large land holdings that create a buffer from residential development. It is partially fenced and can be leased to local cattle ranchers for additional income or property maintenance.

Zoning: AE-40

MLS#: 1507060

Price: \$275,000

Terms: Cash

Amenities: Easy access, mixed terrain with wooded canyons and open ridge tops. Level building site, seasonal stream. Electrical power and abandoned hand-dug well.