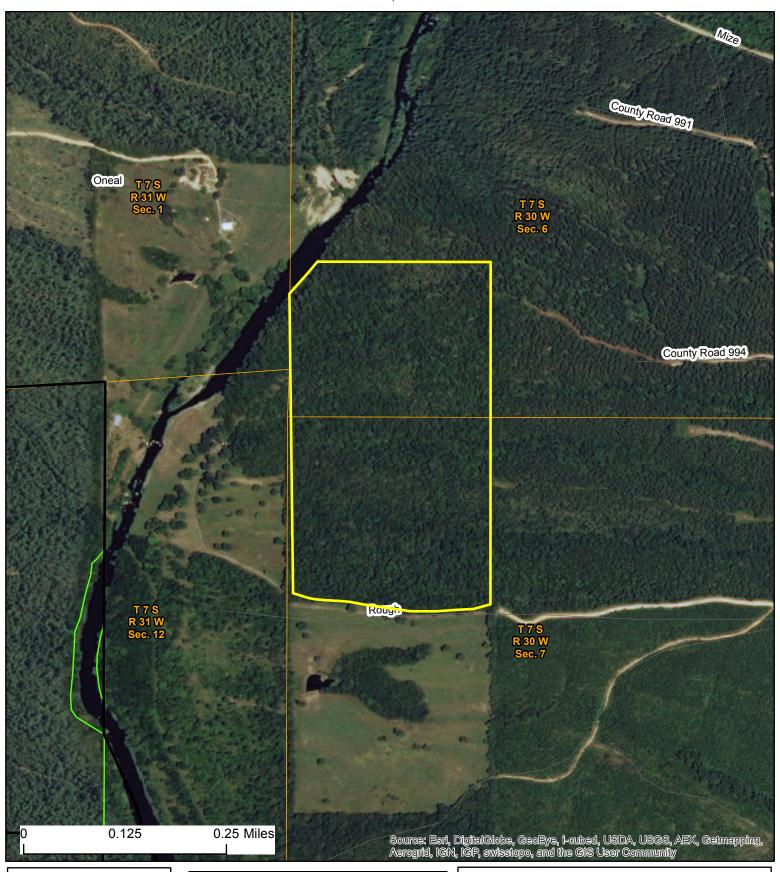

## **JHHC 31**

66.28 Acres, more or less

This map and all information it contains is provided "AS IS," as a courtesy to potential buyers. Potential buyers should make their own determination regarding the accuracy of the information provided. Neither the seller, Davis DuBose Knight Forestry & Real Estate PLLC (DDKFRE), their subsidiaries, affiliates nor representatives warrant the accuracy, adequacy or completeness of any information contained herein regarding the property, its condition, boundaries, access, acreage, or timber stand information. DDKFRE expressly disclaims liability for errors or omissions.