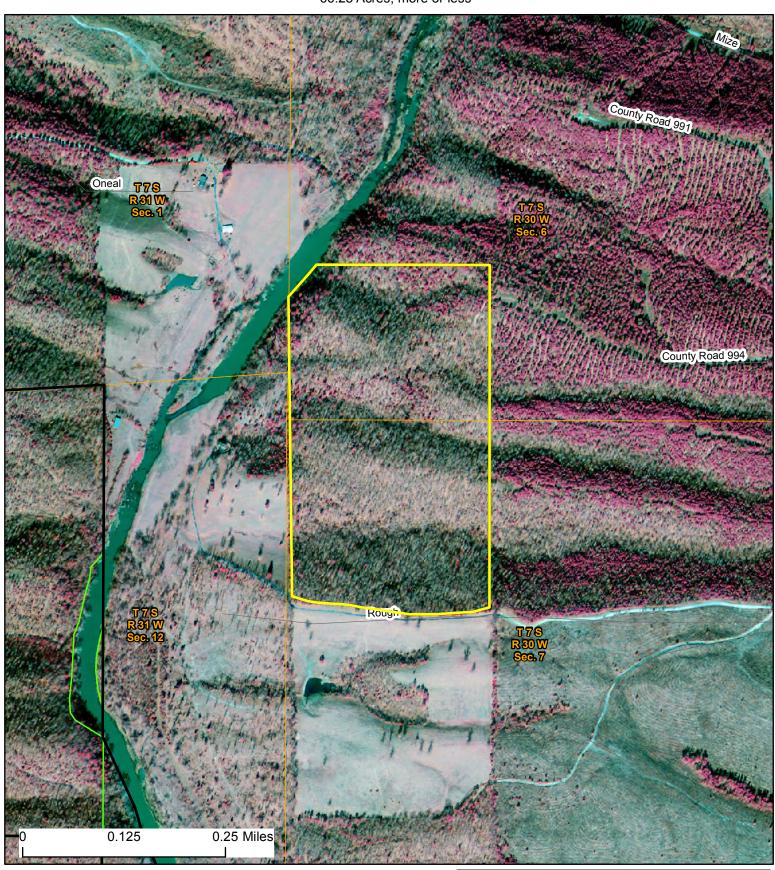

## JHHC 31

66.28 Acres, more or less

This map and all information it contains is provided "AS IS," as a courtesy to potential buyers. Potential buyers should make their own determination regarding the accuracy of the information provided. Neither the seller, Davis DuBose Knight Forestry & Real Estate PLLC (DDKFRE), their subsidiaries, affiliates nor representatives warrant the accuracy, adequacy or completeness of any information contained herein regarding the property, its condition, boundaries, access, acreage, or timber stand information. DDKFRE expressly disclaims liability for errors or omissions.