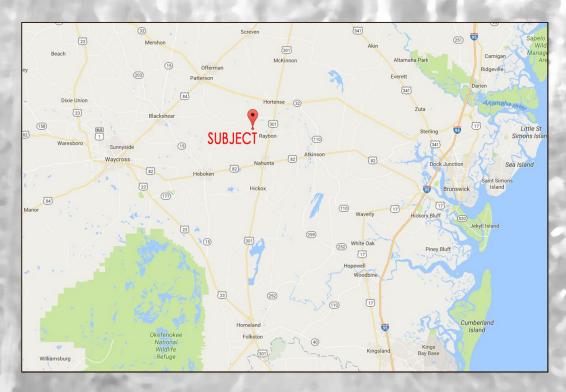

## Pierce County, Georgia

- Pierce County, GA, 342 +/- acres, \$399,900!!
- The cheapest, most gamey tract you will ever find!! Remote timberland loaded with wild hogs, deer, turkey, ducks, and every species of small game animal known to Georgia!
  - Has prescriptive easement thru timber company lands and over 1.5 miles of Satilla River frontage!
    Incredible bargain!
    - Call or email Mike Newsome for details at (478) 719-5752 or mike@uslaf.com.