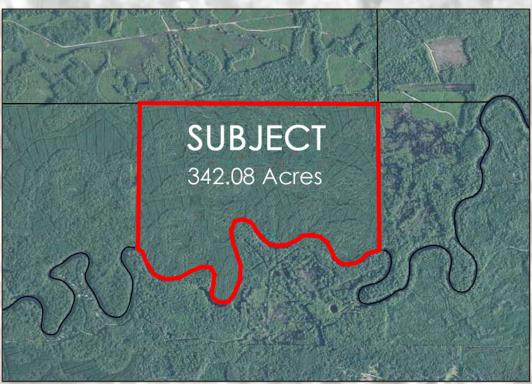

## 342.08 +/- acres | \$399,900

## Pierce County, Georgia

- Pierce County, GA, 342 +/- acres, \$399,900!!
- The cheapest, most gamey tract you will ever find!! Remote timberland loaded with wild hogs, deer, turkey, ducks, and every species of small game animal known to Georgia!
  - Has prescriptive easement thru timber company lands and over 1.5 miles of Satilla River frontage!
    Incredible bargain!
    - Call or email Mike Newsome for details at (478) 719-5752 or mike@uslaf.com.