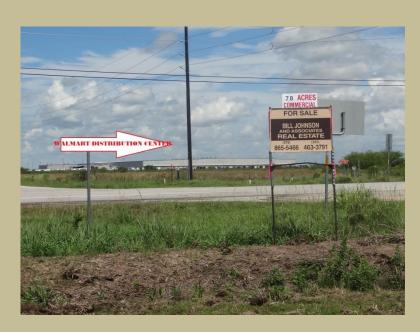

## **Sealy\*Austin County**

This 78.17 acre property is located at the intersection of FM 3013 and FM 3538/Rice Field Road. The property has approximately 1269 feet of frontage on FM 3013 and approximately 2539 feet of frontage on Rice Field Road. The property lies in the City of Sealy's ETJ, across FM 3013 from the incorporated limits of the City of Sealy. The property lies approximately 3 miles south of I-10 and Highway 36S and within 1/2 mile of the Wal-Mart Distribution Center. Three phase electricity is available along FM 3013 and Rice Field Road, directly across from this 78.17 acre property. City of Sealy utilities are presently near the property. The property is presently taxed as agriculture exempt property. The owner may consider an acceptable division of the property. Simply speaking This is an Outstanding Commercial Property!