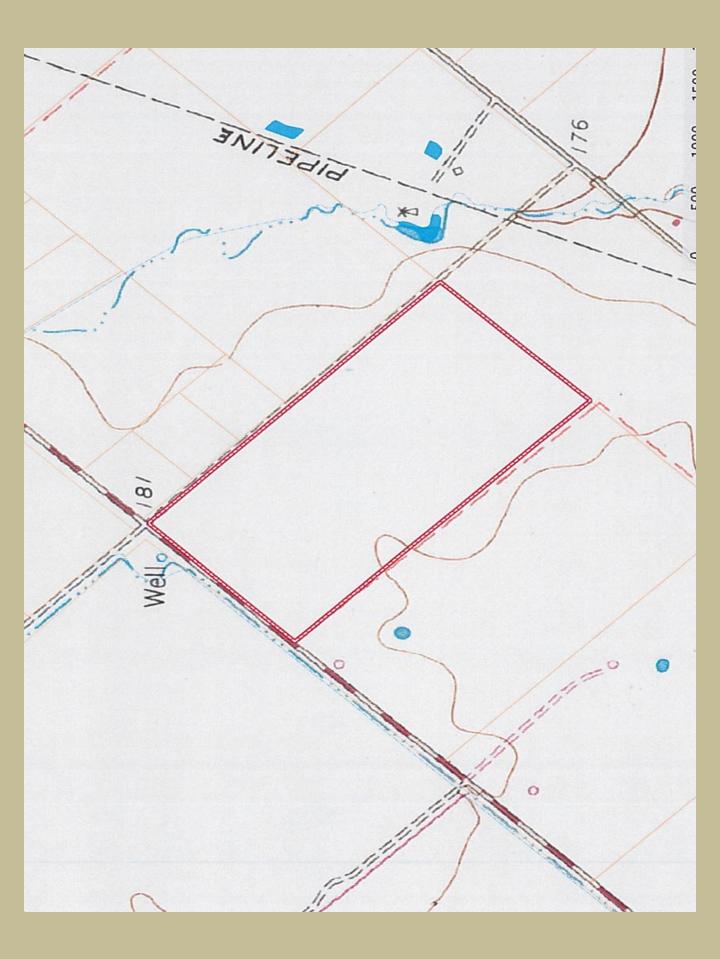

## **Sealy\*Austin County**

This 78.17 acre property is located at the intersection of FM 3013 and FM 3538/Rice Field Road. The property has approximately 1269 feet of frontage on FM 3013 and approximately 2539 feet of frontage on Rice Field Road. The property lies in the City of Sealy's ETJ, across FM 3013 from the incorporated limits of the City of Sealy. The property lies approximately 3 miles south of I-10 and Highway 36S and within 1/2 mile of the Wal-Mart Distribution Center. Three phase electricity is available along FM 3013 and Rice Field Road, directly across from this 78.17 acre property. City of Sealy utilities are presently near the property. The property is presently taxed as agriculture exempt property. The owner may consider an acceptable division of the property. Simply speaking This is an Outstanding Commercial Property!