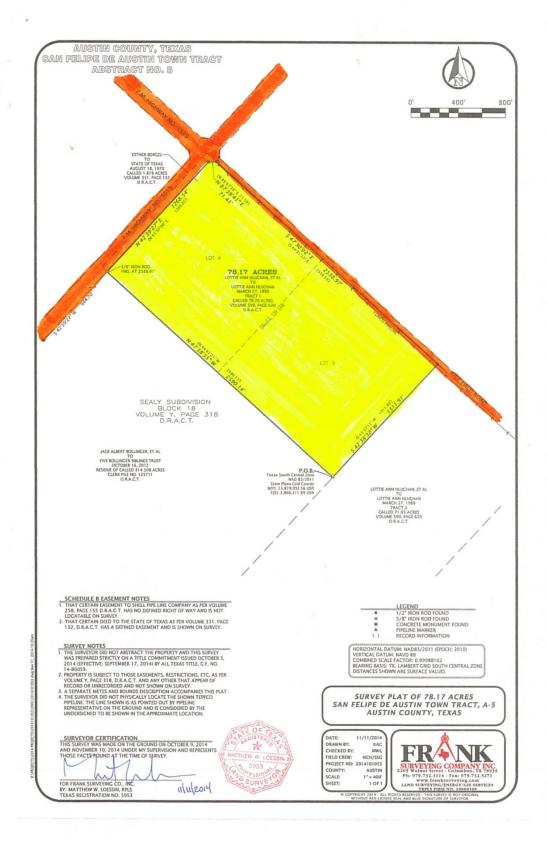

## **Sealy\*Austin County**

This 78.17 acre property is located at the intersection of FM 3013 and FM 3538/Rice Field Road. The property has approximately 1269 feet of frontage on FM 3013 and approximately 2539 feet of frontage on Rice Field Road. The property lies in the City of Sealy's ETJ, across FM 3013 from the incorporated limits of the City of Sealy. The property lies approximately 3 miles south of I-10 and Highway 36S and within 1/2 mile of the Wal-Mart Distribution Center. Three phase electricity is available along FM 3013 and Rice Field Road, directly across from this 78.17 acre property. City of Sealy utilities are presently near the property. The property is presently taxed as agriculture exempt property. The owner may consider an acceptable division of the property. Simply speaking This is an Outstanding Commercial Property!