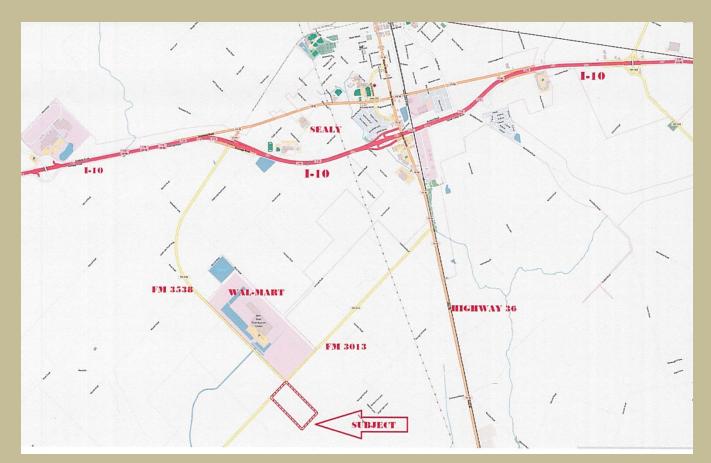

## **Sealy\*Austin County**

This 78.17 acre property is located at the intersection of FM 3013 and FM 3538/Rice Field Road. The property has approximately 1269 feet of frontage on FM 3013 and approximately 2539 feet of frontage on Rice Field Road. The property lies in the City of Sealy's ETJ, across FM 3013 from the incorporated limits of the City of Sealy. The property lies approximately 3 miles south of I-10 and Highway 36S and within 1/2 mile of the Wal-Mart Distribution Center. Three phase electricity is available along FM 3013 and Rice Field Road, directly across from this 78.17 acre property. City of Sealy utilities are presently near the property. The property is presently taxed as agriculture exempt property. The owner may consider an acceptable division of the property. Simply speaking This is an Outstanding Commercial Property!