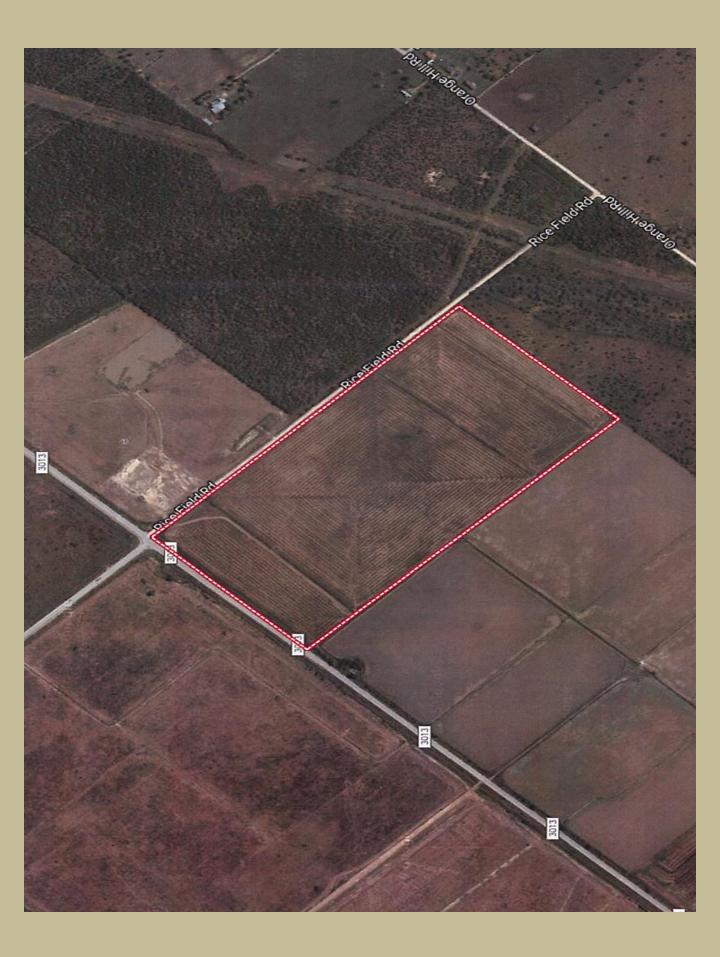

## **Sealy\*Austin County**

This 78.17 acre property is located at the intersection of FM 3013 and FM 3538/Rice Field Road. The property has approximately 1269 feet of frontage on FM 3013 and approximately 2539 feet of frontage on Rice Field Road. The property lies in the City of Sealy's ETJ, across FM 3013 from the incorporated limits of the City of Sealy. The property lies approximately 3 miles south of I-10 and Highway 36S and within 1/2 mile of the Wal-Mart Distribution Center. Three phase electricity is available along FM 3013 and Rice Field Road, directly across from this 78.17 acre property. City of Sealy utilities are presently near the property. The property is presently taxed as agriculture exempt property. The owner may consider an acceptable division of the property. Simply speaking This is an Outstanding Commercial Property!