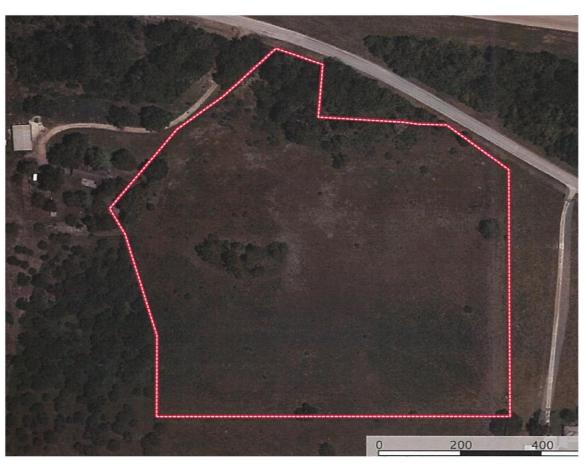

## **Weimar \* Colorado County**

This 13.211 acre property is located approximately 4 miles east of Weimar with frontage on the I-10 frontage road. The property is basically square with a gentle roll and scattered trees. There are minerals with the property and the minerals are negotiable. Considering Weimar's growth both east and west along I-10, this 13.211 acres should prove to be a rewarding investment!