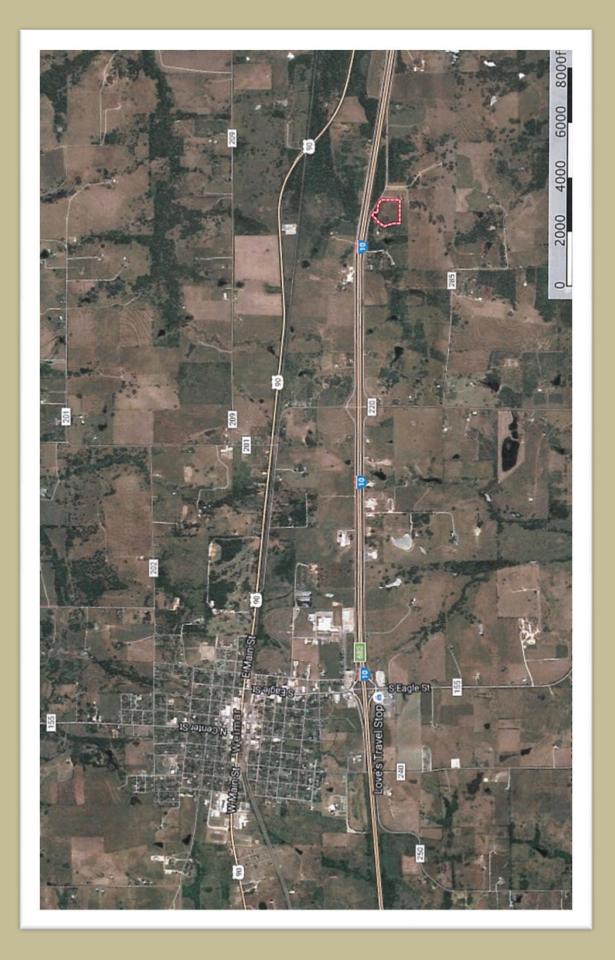

## **Weimar \* Colorado County**

This 13.211 acre property is located approximately 4 miles east of Weimar with frontage on the I-10 frontage road. The property is basically square with a gentle roll and scattered trees. There are minerals with the property and the minerals are negotiable. Considering Weimar's growth both east and west along I-10, this 13.211 acres should prove to be a rewarding investment!