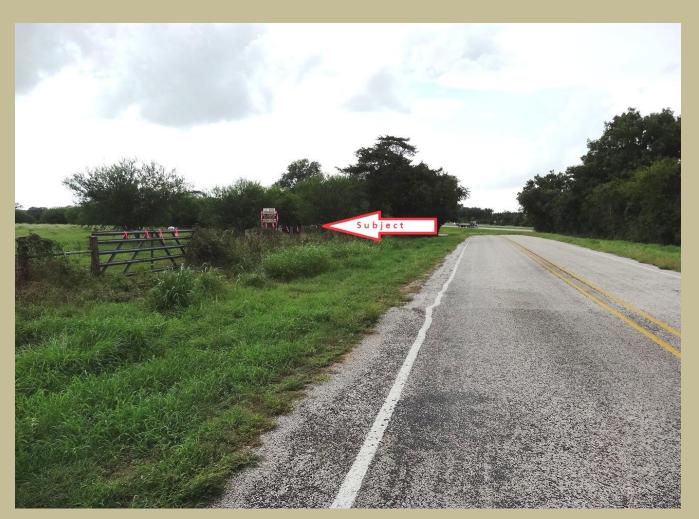

Weimar – Colorado County 13.211 Acres \* I-10 Frontage Road

4 miles east of Weimar Mostly Open with a few trees Colorado County Great Commercial Location!

## **Weimar \* Colorado County**

This 13.211 acre property is located approximately 4 miles east of Weimar with frontage on the I-10 frontage road. The property is basically square with a gentle roll and scattered trees. There are minerals with the property and the minerals are negotiable. Considering Weimar's growth both east and west along I-10, this 13.211 acres should prove to be a rewarding investment!