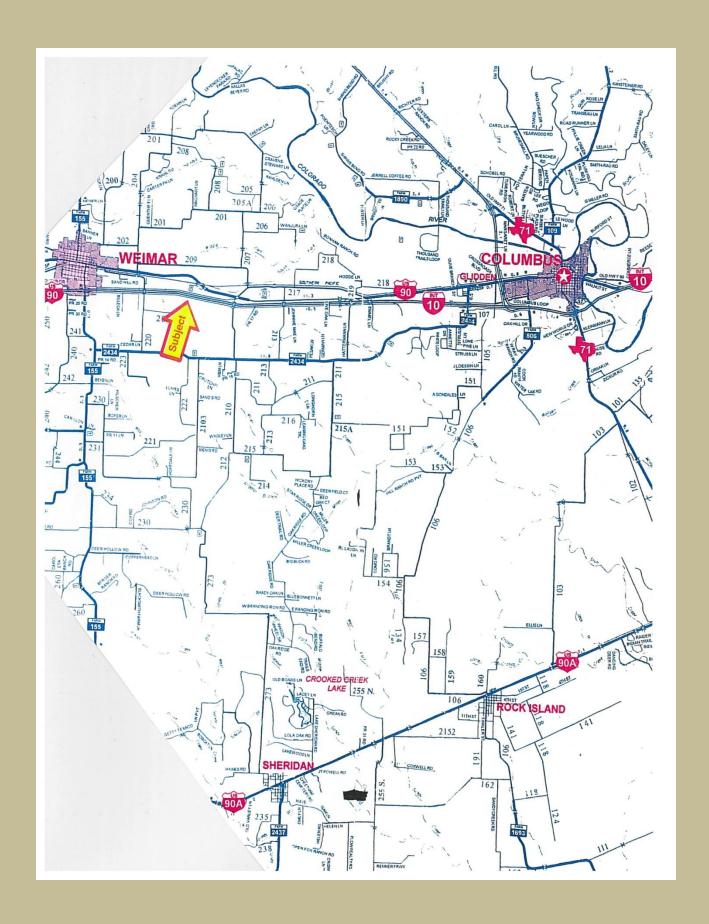

## **Weimar \* Colorado County**

This 13.211 acre property is located approximately 4 miles east of Weimar with frontage on the I-10 frontage road. The property is basically square with a gentle roll and scattered trees. There are minerals with the property and the minerals are negotiable. Considering Weimar's growth both east and west along I-10, this 13.211 acres should prove to be a rewarding investment!