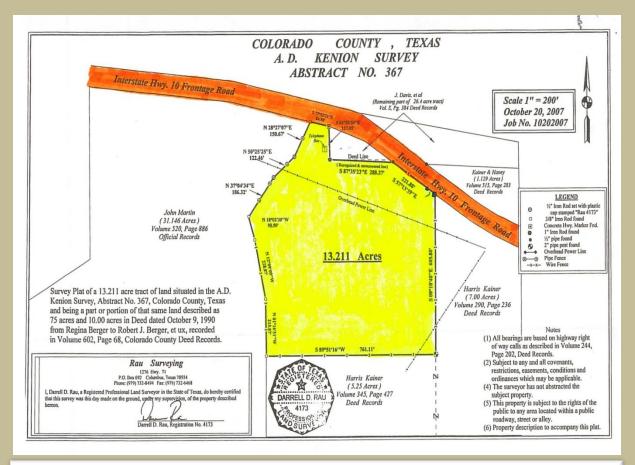

## **Weimar \* Colorado County**

This 13.211 acre property is located approximately 4 miles east of Weimar with frontage on the I-10 frontage road. The property is basically square with a gentle roll and scattered trees. There are minerals with the property and the minerals are negotiable. Considering Weimar's growth both east and west along I-10, this 13.211 acres should prove to be a rewarding investment!