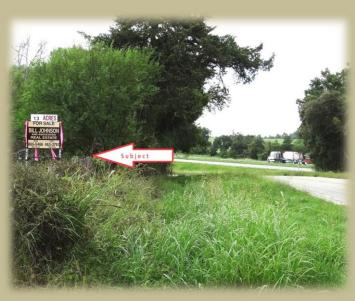

Weimar – Colorado County 13.211 Acres \* I-10 Frontage Road

4 miles east of Weimar Mostly Open with a few trees Colorado County Great Commercial Location!

## **Weimar \* Colorado County**

This 13.211 acre property is located approximately 4 miles east of Weimar with frontage on the I-10 frontage road. The property is basically square with a gentle roll and scattered trees. There are minerals with the property and the minerals are negotiable. Considering Weimar's growth both east and west along I-10, this 13.211 acres should prove to be a rewarding investment!