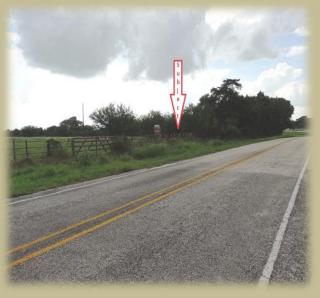

## **Weimar \* Colorado County**

This 13.211 acre property is located approximately 4 miles east of Weimar with frontage on the I-10 frontage road. The property is basically square with a gentle roll and scattered trees. There are minerals with the property and the minerals are negotiable. Considering Weimar's growth both east and west along I-10, this 13.211 acres should prove to be a rewarding investment!