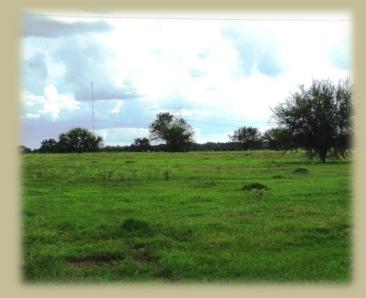

## **Weimar \* Colorado County**

This 13.211 acre property is located approximately 4 miles east of Weimar with frontage on the I-10 frontage road. The property is basically square with a gentle roll and scattered trees. There are minerals with the property and the minerals are negotiable. Considering Weimar's growth both east and west along I-10, this 13.211 acres should prove to be a rewarding investment!