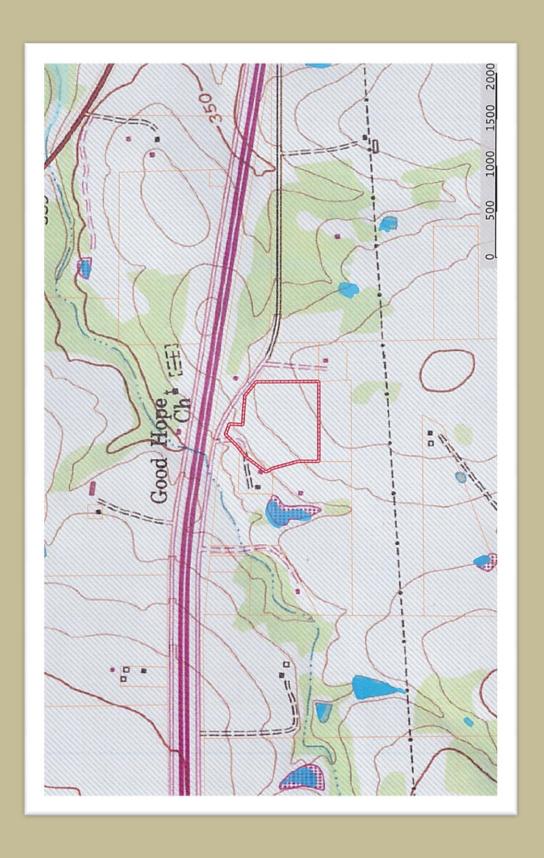

## **Weimar \* Colorado County**

This 13.211 acre property is located approximately 4 miles east of Weimar with frontage on the I-10 frontage road. The property is basically square with a gentle roll and scattered trees. There are minerals with the property and the minerals are negotiable. Considering Weimar's growth both east and west along I-10, this 13.211 acres should prove to be a rewarding investment!