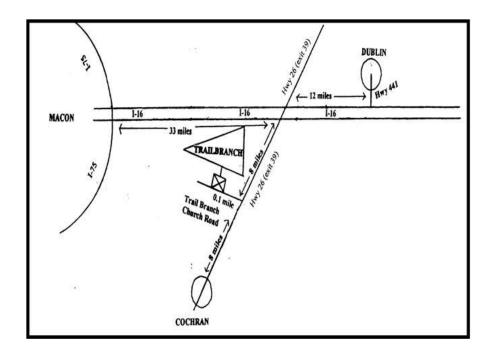

**From Macon:** Beginning at the intersection of I-75 and I-16, go Southeast on I-16 for approximately 33 miles to Exit 39 (Hwy 26). Turn right on Hwy 26 (towards Cochran) and go approximately 8 miles to Trail Branch Church Road on the right. Turn right and go 0.1 mile to Trail Branch on the right.

**From Cochran:** Take Hwy 26 towards I-16 (Dublin) for approximately 8 miles to Trail Branch Church Road on the left. Turn left and go 0.1 mile to Trail Branch on the right.

**From Dublin:** Take I-16 Northwest for approximately 12 miles to Exit 39 (Hwy 26). Turn left on Hwy 26 (towards Cochran) and go approximately 8 miles to Trail Branch Church Road on the right. Turn right and go 0.1 mile to Trail Branch on the right.