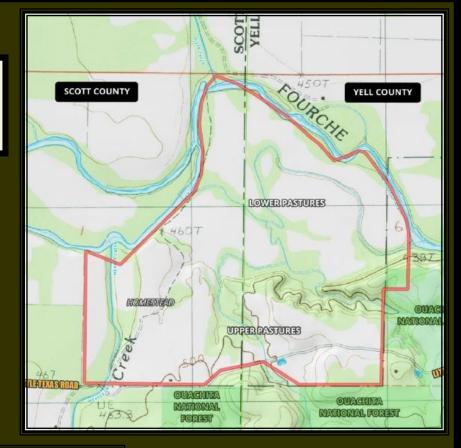

#### **PROPERTY LOCATION**

This property is located in Scott and Yell County, AR

Brown Realty Co. of Rayville, Inc. Jerry Brown, Broker

### PRICE

Total Price of this property is - **\$1,325,000.00** Price Per Acre of this property is - **\$2905.00** 

Brown Realty Co. of Rayville, Inc. Jerry Brown, Broker

TOPOGRAPHY MAP

Brown Realty Co. of Rayville, Inc. Jerry Brown, Broker