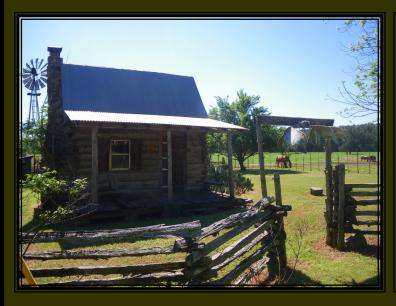

#### **IMPROVEMENTS**

- 4981 SF house built in 2005
- 1454 SF house built in 1902
- 2452 SF metal shop with concrete floor
- 3300 SF metal horse barn with pens and tack room
  - 10'X20' loafing shed
  - Historical rustic log cabin