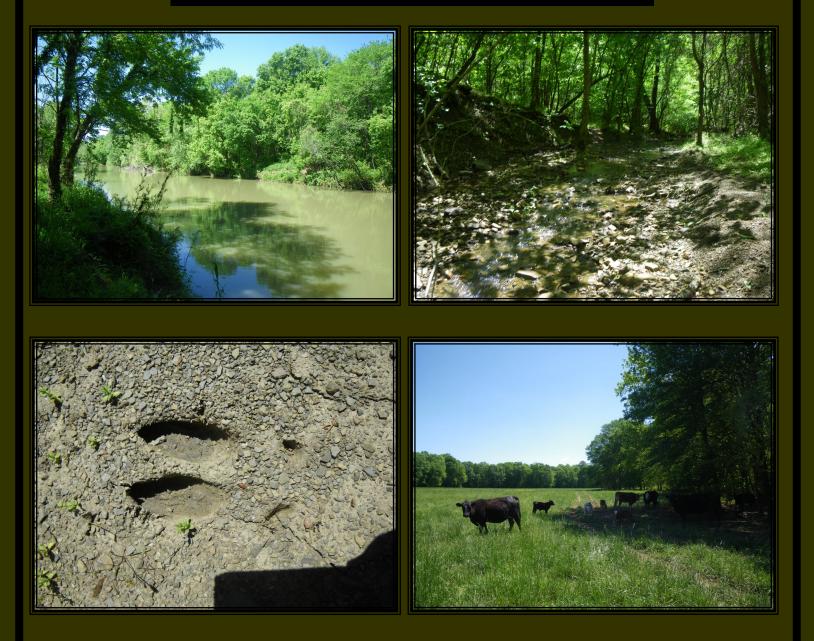

#### 456 acres +/- Scott County, AR

Nestled in the rolling hills of beautiful and secluded west Arkansas along the banks of the Fourche La Fave River and adjacent to the Ouachita National Forest, the Little Texas Ranch is a productive turn-key cattle ranch & homestead. The ranch offers an updated 5000 SF house, additional 1500 SF house, historical rebuilt cabin, multiple large outbuildings & barns, well designed corrals, perimeter & interior fencing, quality grass pastures, and substantial watering sources. A variety of terrain and a key location also make this property a magnet for wildlife such as whitetail deer, wild turkey and black bear.

#### WILDLIFE

This property offers Whitetail Deer, Turkey, Black Bear and Fishing

Brown Realty Co. of Rayville, Inc. Jerry Brown, Broker