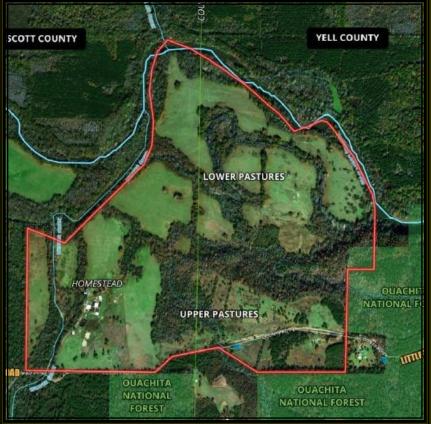

own, Broker



#### **PROPERTY LOCATION**

This property is located in Scott and Yell County, AR



Brown Realty Co. of Rayville, Inc. Jerry Brown, Broker



#### WILDLIFE

This property offers Whitetail Deer, Turkey, Black Bear and Fishing



Brown Realty Co. of Rayville, Inc. Jerry Brown, Broker











#### **IMPROVEMENTS**

- 4981 SF house built in 2005
- 1454 SF house built in 1902
- 2452 SF metal shop with concrete floor
- 3300 SF metal horse barn with pens and tack room
  - 10'X20' loafing shed
  - Historical rustic log cabin

Brown Realty Co. of Rayville, Inc. Jerry Brown, Broker









### PRICE

Total Price of this property is - **\$1,325,000.00** Price Per Acre of this property is - **\$2905.00** 

Brown Realty Co. of Rayville, Inc. Jerry Brown, Broker



TOPOGRAPHY MAP





Brown Realty Co. of Rayville, Inc. Jerry Brown, Broker



www.brownrealtyco.com 318.728.9544

**AERIAL** 

MAP

## AR, Scott County 456 acres +/-



#### **CONTACT INFORMATION**

For more information on this property contact:

Agent Jim Rolfe Office: 318.728.9544 Cell:318.376.5576 Email: jrolfe@brownrealtyco.com Website: www.brownrealtyco.com

This information is believed to be accurate but not guaranteed. Interested parties should verify all information to their satisfaction.