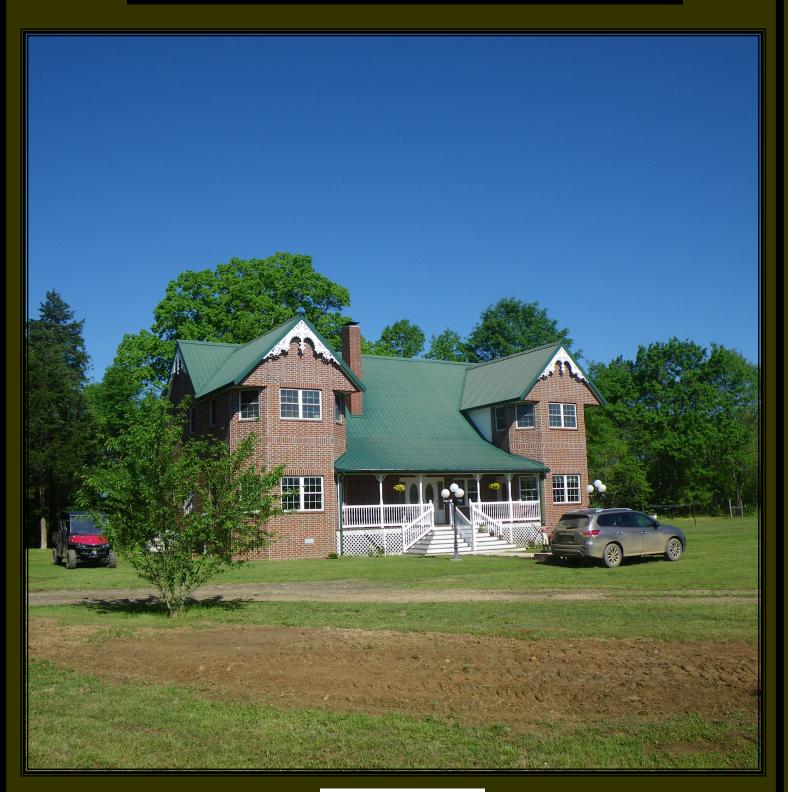

#### **IMPROVEMENTS**

- 4981 SF house built in 2005
- 1454 SF house built in 1902
- 2452 SF metal shop with concrete floor
- 3300 SF metal horse barn with pens and tack room
  - 10'X20' loafing shed
  - Historical rustic log cabin