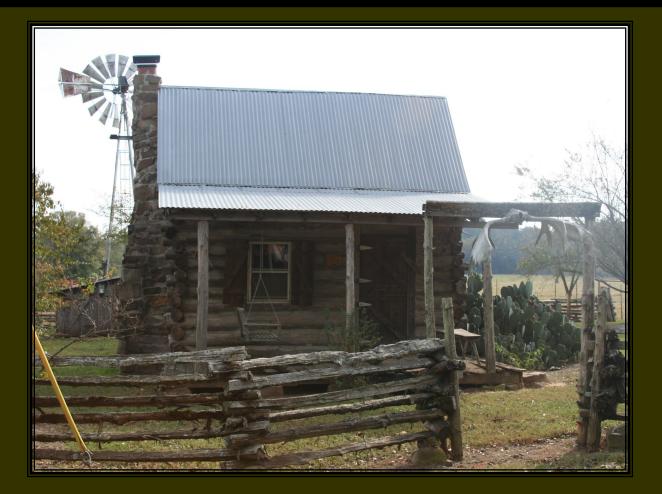

#### **IMPROVEMENTS**

- 4981 SF house built in 2005
- 1454 SF house built in 1902
- 2452 SF metal shop with concrete floor
- 3300 SF metal horse barn with pens and tack room
  - 10'X20' loafing shed
  - Historical rustic log cabin