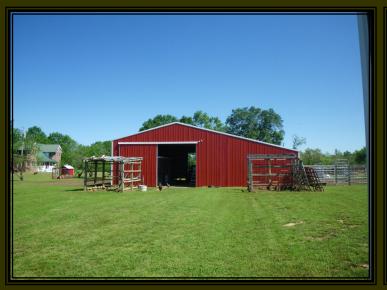

#### **IMPROVEMENTS**

- 4981 SF house built in 2005
- 1454 SF house built in 1902
- 2452 SF metal shop with concrete floor
- 3300 SF metal horse barn with pens and tack room
  - 10'X20' loafing shed
  - Historical rustic log cabin