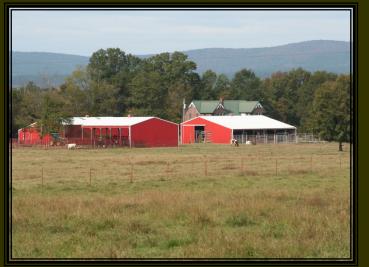

#### **IMPROVEMENTS**

- 4981 SF house built in 2005
- 1454 SF house built in 1902
- 2452 SF metal shop with concrete floor
- 3300 SF metal horse barn with pens and tack room
  - 10'X20' loafing shed
  - Historical rustic log cabin