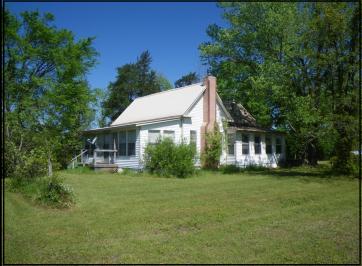

#### **IMPROVEMENTS**

- 4981 SF house built in 2005
- 1454 SF house built in 1902
- 2452 SF metal shop with concrete floor
- 3300 SF metal horse barn with pens and tack room
  - 10'X20' loafing shed
  - Historical rustic log cabin