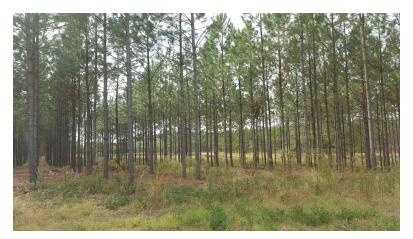

Above: +-4 acre lake during severe drought

Above: thinned 2002 Planted Slash

Above: One of several open areas ideal for food plots

| # | Description    | Acres +- | Percent |
|---|----------------|----------|---------|
| 1 | 02OFPSLth16    | 27.1     | 58.2%   |
| 2 | Natural Timber | 10.1     | 21.7%   |
| 3 | Lake           | 4.2      | 9.0%    |
| 4 | Open           | 5.2      | 11.2%   |
|   | Total          | 46.6     | 100.0%  |