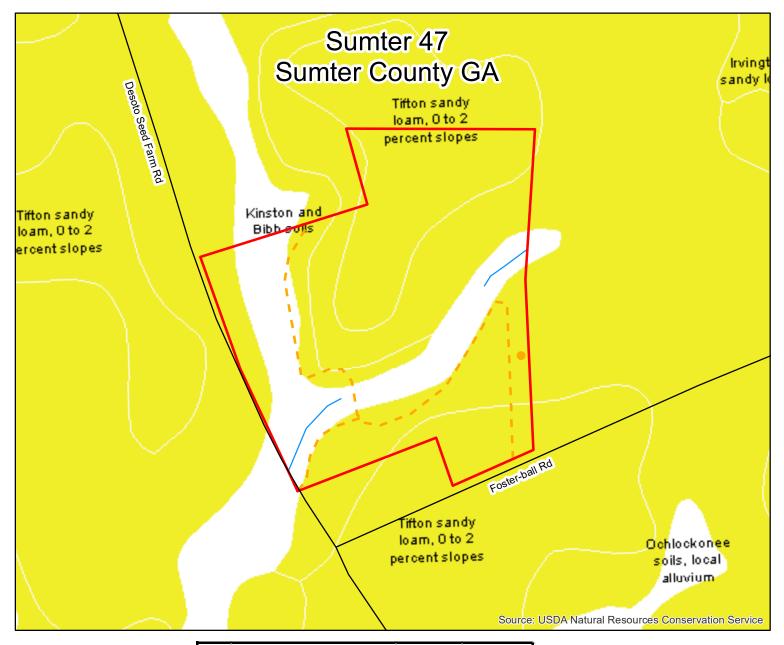

# Legend

TractNum, TractName

2000, Sumter GA 47

TractNum, Descrip

2000, Well

Lines

TractNum, Descrip

- 2000, Stream

- 2000, Private Roads

| # | Description    | Acres +- | Percent |
|---|----------------|----------|---------|
| 1 | 02OFPSLth16    | 27.1     | 58.2%   |
| 2 | Natural Timber | 10.1     | 21.7%   |
| 3 | Lake           | 4.2      | 9.0%    |
| 4 | Open           | 5.2      | 11.2%   |
|   | Total          | 46.6     | 100.0%  |

\*Acres are from GIS mapping, not survey plat

\*1 = 2002 Old Field Planted Slash thinned 2016

www.matreforestry.com Albany, Georgia 229-639-4973 Mapped by Mike Matre in ArcGIS. Disclaimer: Map information is not

guaranteed.

1:5,582 1 in = 465 ft

1 inch equals 0.09 miles