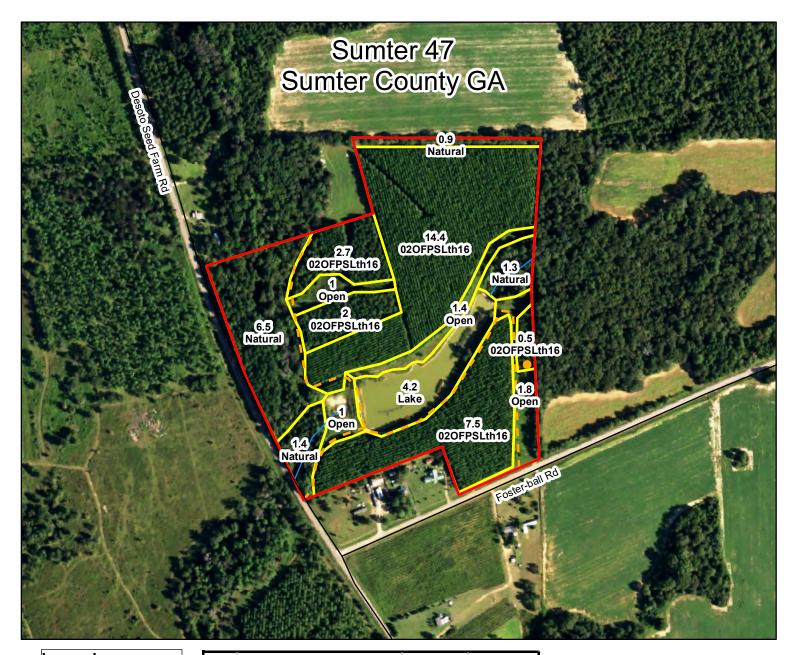

Above: +-4 acre lake during severe drought

Above: thinned 2002 Planted Slash

Above: One of several open areas ideal for food plots

| # | Description    | Acres +- | Percent |
|---|----------------|----------|---------|
| 1 | 02OFPSLth16    | 27.1     | 58.2%   |
| 2 | Natural Timber | 10.1     | 21.7%   |
| 3 | Lake           | 4.2      | 9.0%    |
| 4 | Open           | 5.2      | 11.2%   |
|   | Total          | 46.6     | 100.0%  |

\*Acres are from GIS mapping, not survey plat \*1 = 2002 Old Field Planted Slash thinned 2016

guaranteed.

Date: 11/8/2016