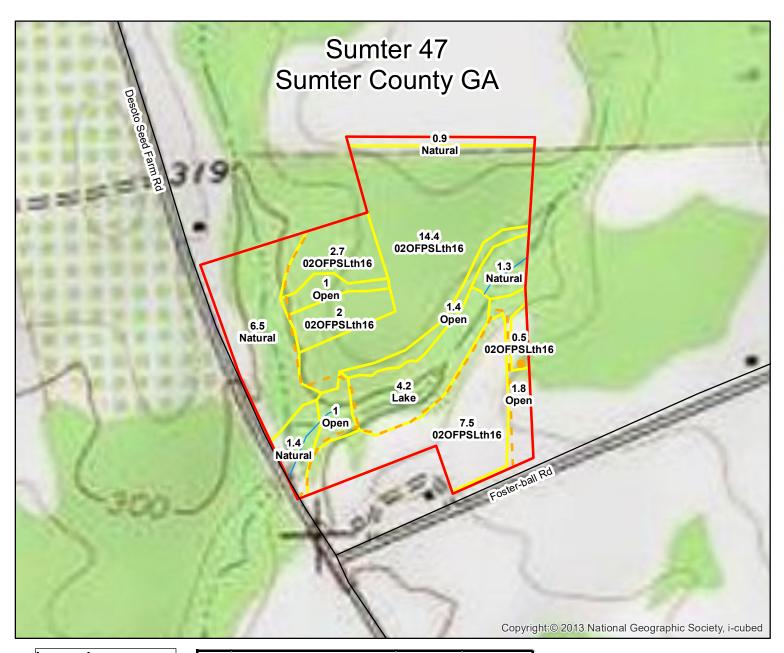

# Legend

## TractNum, TractName

2000, Sumter GA 47

TractNum, Descrip

Lines

#### TractNum, Descrip

- 2000, Stream

2000, Private Roads

TractNum

2000

TractNum

2000

| # | Description    | Acres +- | Percent |
|---|----------------|----------|---------|
| 1 | 02OFPSLth16    | 27.1     | 58.2%   |
| 2 | Natural Timber | 10.1     | 21.7%   |
| 3 | Lake           | 4.2      | 9.0%    |
| 4 | Open           | 5.2      | 11.2%   |
|   | Total          | 46.6     | 100.0%  |
|   | _              |          |         |

\*Acres are from GIS mapping, not survey plat

\*1 = 2002 Old Field Planted Slash thinned 2016

www.matreforestry.com Albany, Georgia 229-639-4973 Mapped by Mike Matre in ArcGIS. Disclaimer: Map information is not

guaranteed.

1:5,582 1 in = 465 ft

1 inch equals 0.09 miles