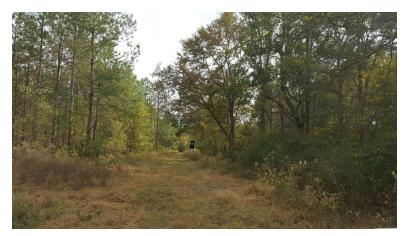

Above: +-4 acre lake during severe drought

Above: thinned 2002 Planted Slash

Above: One of several open areas ideal for food plots

| # | Description    | Acres +- | Percent |
|---|----------------|----------|---------|
| 1 | 02OFPSLth16    | 27.1     | 58.2%   |
| 2 | Natural Timber | 10.1     | 21.7%   |
| 3 | Lake           | 4.2      | 9.0%    |
| 4 | Open           | 5.2      | 11.2%   |
|   | Total          | 46.6     | 100.0%  |