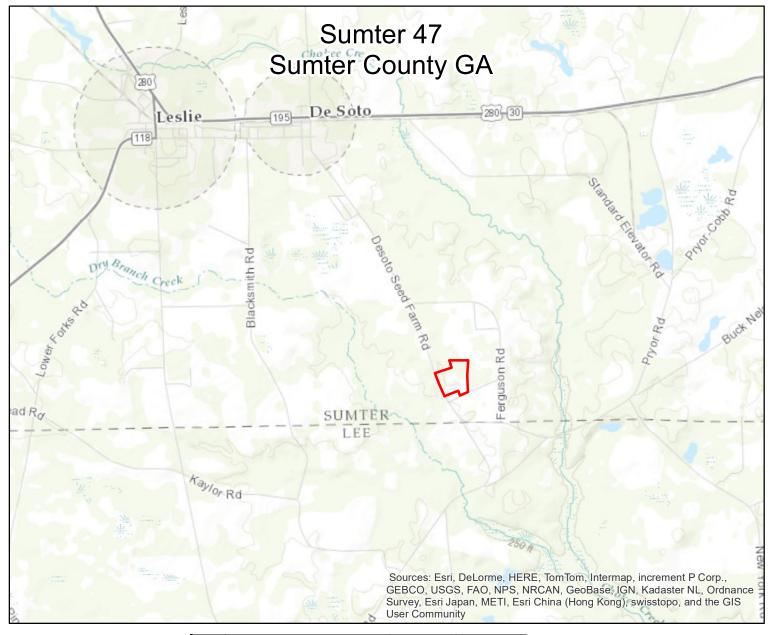

### Re: 85 Acres Available in Sumter County GA

Dear Interested Parties,

Matre Forestry Consulting, Inc is pleased to exclusively offer for sale 47 acres in southeast Sumter County GA, on Bone Road below Leslie and Desoto. This property has a lake, and Tifton soil old field 2002 Planted Slash Pines that were first thinned in 2015. The balance is bottomland hardwood and open. The property is a great hunting property, has numerous homesites, has a well, and has road frontage on two paved roads (Desoto Seed Farm Rd and Foster Ball Rd. Visit

## TractNum, TractName

2000, Sumter GA 47

# TractNum, Descrip

2000, Well