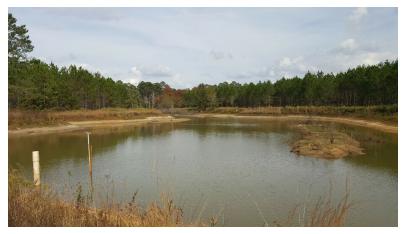

Above: +-4 acre lake during severe drought

Above: thinned 2002 Planted Slash

Above: One of several open areas ideal for food plots

| # | Description    | Acres +- | Percent |
|---|----------------|----------|---------|
| 1 | 02OFPSLth16    | 27.1     | 58.2%   |
| 2 | Natural Timber | 10.1     | 21.7%   |
| 3 | Lake           | 4.2      | 9.0%    |
| 4 | Open           | 5.2      | 11.2%   |
|   | Total          | 46.6     | 100.0%  |