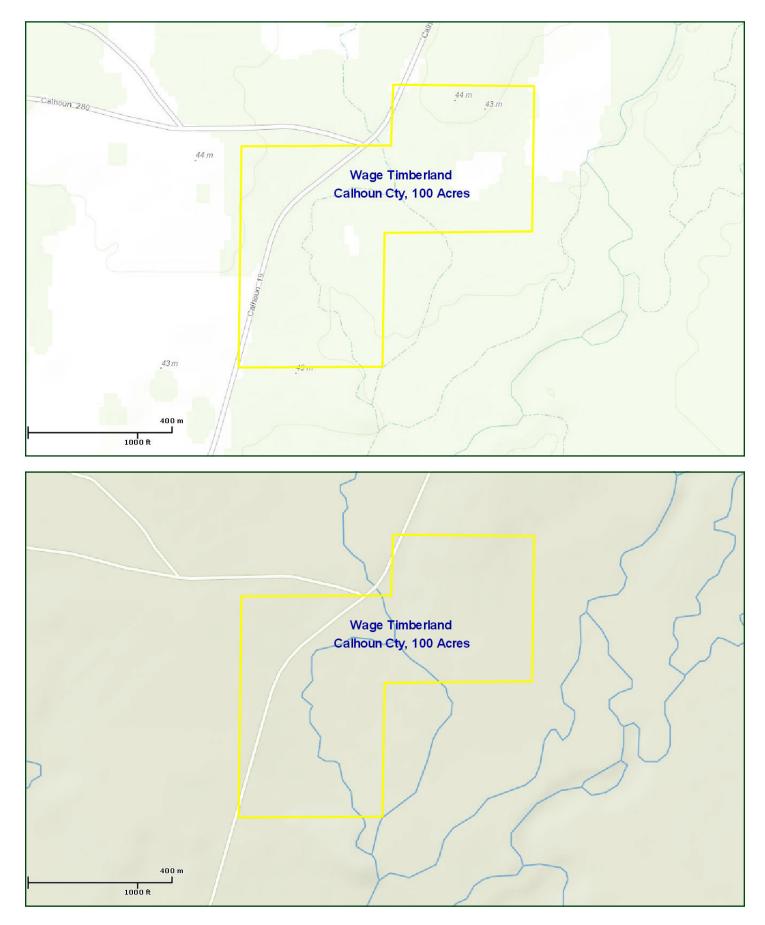

|
|                             | Estimated<br>Market Value | Full Assessed<br>(20% Mkt Value) | Taxable<br>Value | Estimated<br>Taxes:  | \$13                                                                                                 |
| Land:<br>Building:          | \$1,400<br>0              | \$280<br>0                       | \$280<br>0       | Homestead<br>Credit: | <b>\$0</b> Note: Tax amounts are estimates only. Contact the county tax collector for exact amounts. |

\$280

\$280

|             | Land: |       |
|-------------|-------|-------|
| Land Use    | Size  | Units |
| Timber (12) | 1.71  | Acres |
| Timber (4)  | 5.29  | Acres |

## **OWNERSHIP MAP**



# AERIAL MAP



# **TOPOGRAPHY MAP**























## LILE REAL ESTATE, INC.

Arkansas - Corporate Office 401 Autumn Road Little Rock, AR 72211 501.374.3411 501.374.0609 (fax) Tennessee - Regional Office 5521 Murray Avenue, Suite 110 Memphis, TN 38119 901.260.4580 901.260.4582 (fax)

info@lilerealestate.com www.lilerealestate.com

#### A G R I C U L T U R E R E C R E A T I O N T I M B E R L A N D T R A D I T I O N A L B R O K E R A G E + S E A L E D B I D S + C O N S U L T I N G

Licensed in Arkansas, Louisiana, Mississippi, Tennessee and Texas