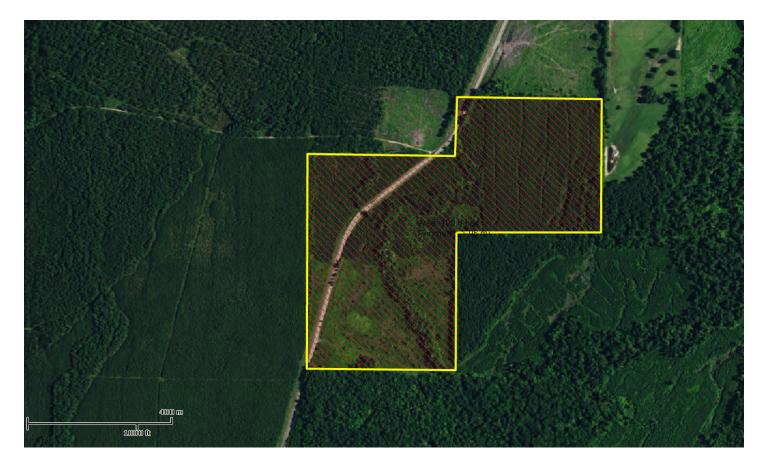

|                                                                                                      |
|                             | Estimated<br>Market Value | Full Assessed<br>(20% Mkt Value) | Taxable<br>Value | Estimated<br>Taxes:  | \$13                                                                                                 |
| Land:<br>Building:          | \$1,400<br>0              | \$280<br>0                       | \$280<br>0       | Homestead<br>Credit: | <b>\$0</b> Note: Tax amounts are estimates only. Contact the county tax collector for exact amounts. |

\$280

\$280

|             | Land: |       |
|-------------|-------|-------|
| Land Use    | Size  | Units |
| Timber (12) | 1.71  | Acres |
| Timber (4)  | 5.29  | Acres |

## **OWNERSHIP MAP**



# AERIAL MAP



# **TOPOGRAPHY MAP**























## LILE REAL ESTATE, INC.

Arkansas - Corporate Office 401 Autumn Road Little Rock, AR 72211 501.374.3411 501.374.0609 (fax) Tennessee - Regional Office 5521 Murray Avenue, Suite 110 Memphis, TN 38119 901.260.4580 901.260.4582 (fax)

info@lilerealestate.com www.lilerealestate.com

#### A G R I C U L T U R E R E C R E A T I O N T I M B E R L A N D T R A D I T I O N A L B R O K E R A G E + S E A L E D B I D S + C O N S U L T I N G

Licensed in Arkansas, Louisiana, Mississippi, Tennessee and Texas