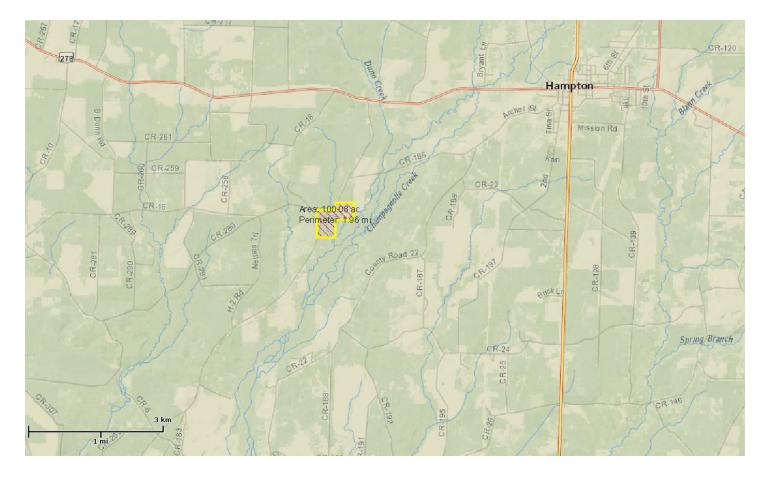

# VICINITY MAP

# **PROPERTY SUMMARY**

| Description:           | Offered for sale is 100 acres of rural south Arkansas timberland, located approximately 4 miles southwest of the City of Hampton, Arkansas. Located in Calhoun County, the area provides deer, turkey, and feral hog hunting opportunities. This property provides the opportunity to own a recreational retreat, or a great site for a home / hobby farm with city water and paved access. Approximately 33 acres are planted in plantation pines that are approximately 16 years old. Much of the rest of the property was re-planted in pine in 2012. Successional pine and hardwood regeneration has occurred here, providing excellent habitat for both large and small game hunting. The timber has been proficiently managed for nearly two decades by a professional timber management service. Dunn Creek bisects the property with a hardwood bottom providing mast and travel corridors for game. The property is being offered by Lile Real Estate, Inc. for \$2200.00 per acre or \$220,000.00. |  |  |
|------------------------|--------------------------------------------------------------------------------------------------------------------------------------------------------------------------------------------------------------------------------------------------------------------------------------------------------------------------------------------------------------------------------------------------------------------------------------------------------------------------------------------------------------------------------------------------------------------------------------------------------------------------------------------------------------------------------------------------------------------------------------------------------------------------------------------------------------------------------------------------------------------------------------------------------------------------------------------------------------------------------------------------------------|--|--|
| Location:              | -92.52763 \ 33.50985                                                                                                                                                                                                                                                                                                                                                                                                                                                                                                                                                                                                                                                                                                                                                                                                                                                                                                                                                                                         |  |  |
|                        | Mileage Chart                                                                                                                                                                                                                                                                                                                                                                                                                                                                                                                                                                                                                                                                                                                                                                                                                                                                                                                                                                                                |  |  |
|                        | El Dorado, AR 29 Miles<br>Pine Bluff, AR 63 Miles                                                                                                                                                                                                                                                                                                                                                                                                                                                                                                                                                                                                                                                                                                                                                                                                                                                                                                                                                            |  |  |
|                        | Little Rock, AR 91 Miles                                                                                                                                                                                                                                                                                                                                                                                                                                                                                                                                                                                                                                                                                                                                                                                                                                                                                                                                                                                     |  |  |
| Access:                | Via U.S. Highway 278 west of Hampton, and paved Calhoun County<br>Road 19 (Little Bay Road).                                                                                                                                                                                                                                                                                                                                                                                                                                                                                                                                                                                                                                                                                                                                                                                                                                                                                                                 |  |  |
| Utilities:             | Electricity bisects the property down Calhoun County Road 19.<br>Hampton city water is also available along County Road 19.                                                                                                                                                                                                                                                                                                                                                                                                                                                                                                                                                                                                                                                                                                                                                                                                                                                                                  |  |  |
| Recreation:            | Deer are abundant on the property, along with feral hogs, and wild tur-<br>key. It also has excellent small game habitat.                                                                                                                                                                                                                                                                                                                                                                                                                                                                                                                                                                                                                                                                                                                                                                                                                                                                                    |  |  |
| Real Estate Taxes:     | \$170.00 (Estimated)                                                                                                                                                                                                                                                                                                                                                                                                                                                                                                                                                                                                                                                                                                                                                                                                                                                                                                                                                                                         |  |  |
| <b>Mineral Rights:</b> | All mineral rights owned by the Seller, if any, shall transfer to the Buyer.                                                                                                                                                                                                                                                                                                                                                                                                                                                                                                                                                                                                                                                                                                                                                                                                                                                                                                                                 |  |  |
| <b>Offering Price:</b> | \$220,000.00                                                                                                                                                                                                                                                                                                                                                                                                                                                                                                                                                                                                                                                                                                                                                                                                                                                                                                                                                                                                 |  |  |
| Contact:               | Any questions concerning this offering, or to schedule a property tour<br>should be directed to Brandon Stafford or Jeryl Jones of Lile Real Estate,<br>Inc. at 501-374-3411.                                                                                                                                                                                                                                                                                                                                                                                                                                                                                                                                                                                                                                                                                                                                                                                                                                |  |  |