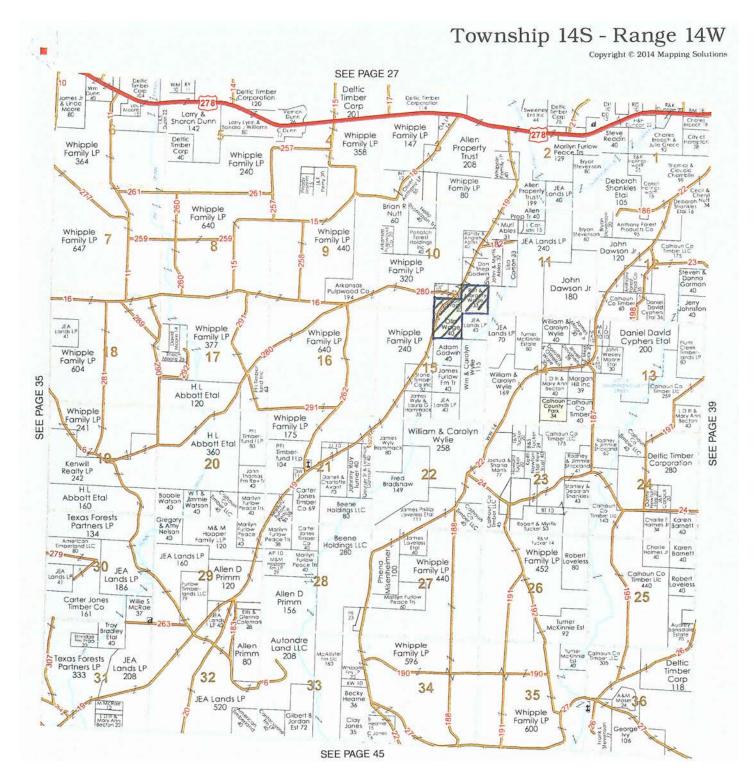

s:               |                                                                                                      |
|                             | Estimated<br>Market Value | Full Assessed<br>(20% Mkt Value) | Taxable<br>Value | Estimated<br>Taxes:  | \$13                                                                                                 |
| Land:<br>Building:          | \$1,400<br>0              | \$280<br>0                       | \$280<br>0       | Homestead<br>Credit: | <b>\$0</b> Note: Tax amounts are estimates only. Contact the county tax collector for exact amounts. |

\$280

\$280

|             | Land: |       |
|-------------|-------|-------|
| Land Use    | Size  | Units |
| Timber (12) | 1.71  | Acres |
| Timber (4)  | 5.29  | Acres |

## **OWNERSHIP MAP**



# AERIAL MAP



# **TOPOGRAPHY MAP**























## LILE REAL ESTATE, INC.

Arkansas - Corporate Office 401 Autumn Road Little Rock, AR 72211 501.374.3411 501.374.0609 (fax) Tennessee - Regional Office 5521 Murray Avenue, Suite 110 Memphis, TN 38119 901.260.4580 901.260.4582 (fax)

info@lilerealestate.com www.lilerealestate.com

#### A G R I C U L T U R E R E C R E A T I O N T I M B E R L A N D T R A D I T I O N A L B R O K E R A G E + S E A L E D B I D S + C O N S U L T I N G

Licensed in Arkansas, Louisiana, Mississippi, Tennessee and Texas