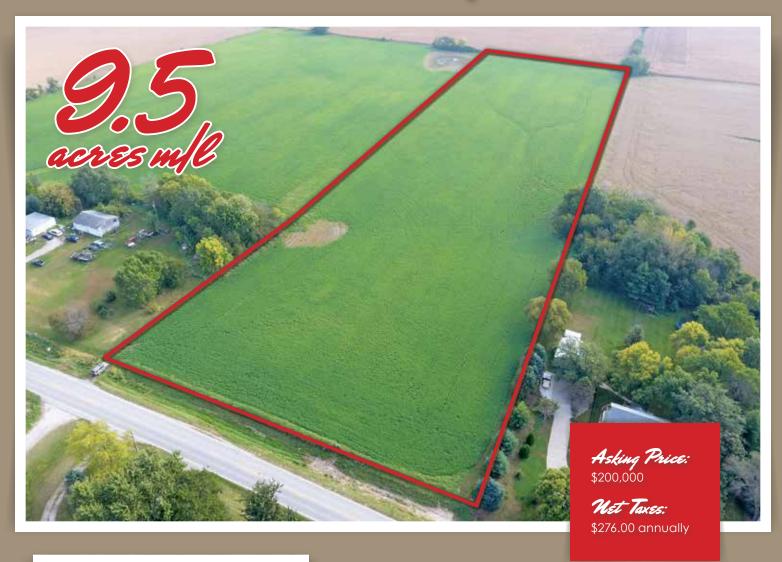

## Pleasant Hill Development Land

## Listing #13746:

Offering a great 9.5 acre m/l building site on pavement adjacent to the incorporated city limits of Pleasant Hill in Polk County. Ideally located just 1/2 mile north of University Ave and just over a mile east of Hwy 65, this property has excellent access to major travel corridors and would be a short commute to anywhere in the Metro. Parcel is currently zoned Mixed Use. Build your dream home on a paved road with room to spread out while enjoying all the amenities of Metro.