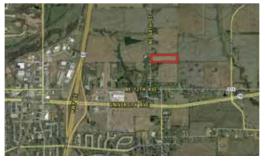

## Directions:

From the intersection of Hwy 65 and University Ave, travel east on University Ave approximately 0.25 miles. Turn north onto NE 60th St and continue to the T intersection. Turn east on NE 12th Ave and continue 0.4 miles. Turn north onto NE 64th St and continue 0.25 miles. Property is situated on the east side of NE 64th St. Look for Peoples Company signage.