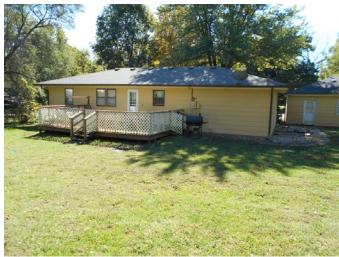

Back side of home

Price: \$139,900.00 Lot Size: 0.47 Acres Garage: Detached 2 car Exterior: Front/Siding Back/Wood # Bedrooms: 3
2015 Taxes: Approx \$1400.00
Water: City
Heating/ Cooling: Central

Front side of home