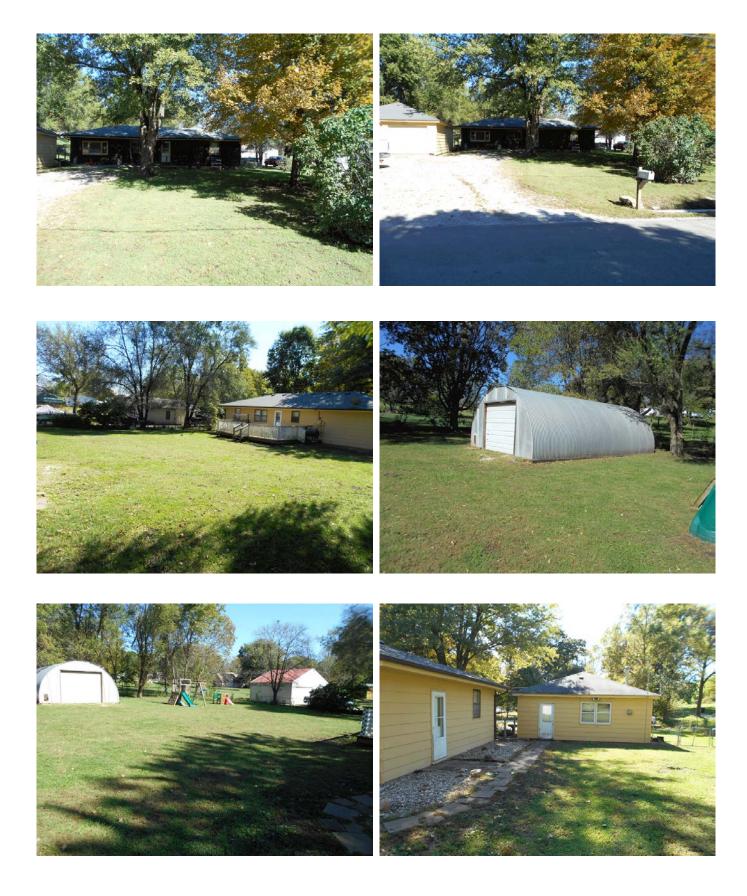

#### **Other Features:**

- Extra parking space up to 6 +!
- Chain link fenced in yard
- Patio deck 10 X 20 with stairs
- Dishwasher
- Electric oven range
- Newer carpet and flooring
- Large Quonset for extra storage

- Garbage disposal
- Newer roof 1 year old
- Gas water heater
- Laminate kitchen counter tops
- Rock landscaping
- Large detached garage

Agent: Jared Innis (816) 985-1349 or jared@barnesrealty.com