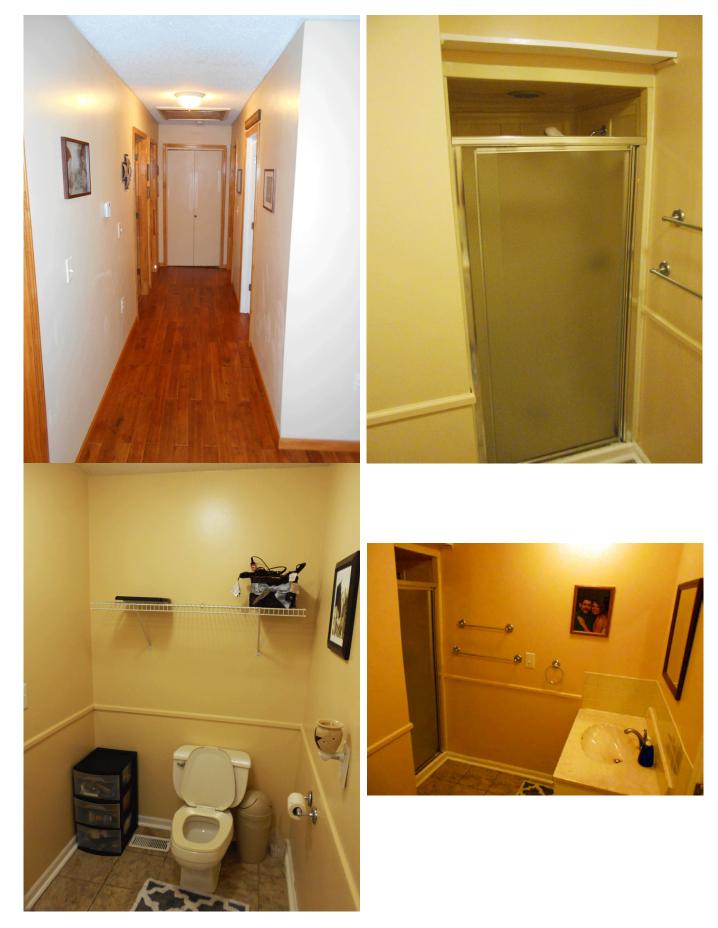

# Baths: 2Approx. Sq. Ft: 1486 Sq. ft.Sewer: Septic TankFoundation: Concrete

#### **Other Features:**

- Extra parking space up to 6 +!
- Chain link fenced in yard
- Patio deck 10 X 20 with stairs
- Dishwasher
- Electric oven range
- Newer carpet and flooring
- Large Quonset for extra storage

- Garbage disposal
- Newer roof 1 year old
- Gas water heater
- Laminate kitchen counter tops
- Rock landscaping
- Large detached garage

Agent: Jared Innis (816) 985-1349 or jared@barnesrealty.com