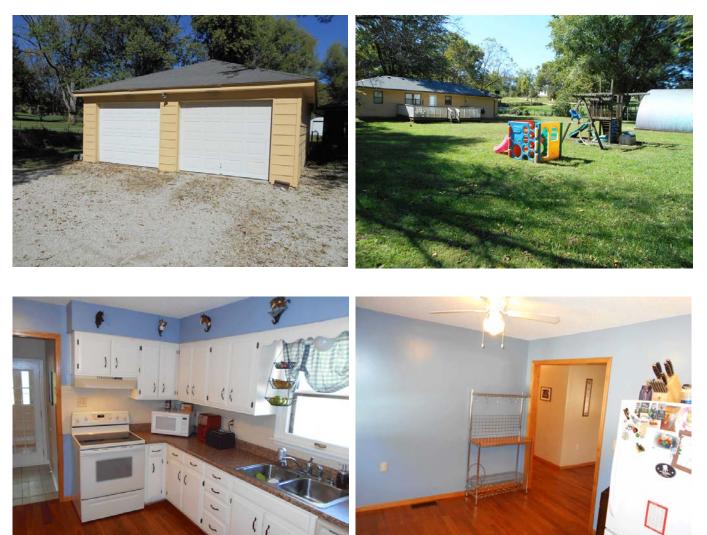

#### **Other Features:**

- Extra parking space up to 6 +!
- Chain link fenced in yard
- Patio deck 10 X 20 with stairs
- Dishwasher
- Electric oven range
- Newer carpet and flooring
- Large Quonset for extra storage

- Garbage disposal
- Newer roof 1 year old
- Gas water heater
- Laminate kitchen counter tops
- Rock landscaping
- Large detached garage

Agent: Jared Innis (816) 985-1349 or jared@barnesrealty.com