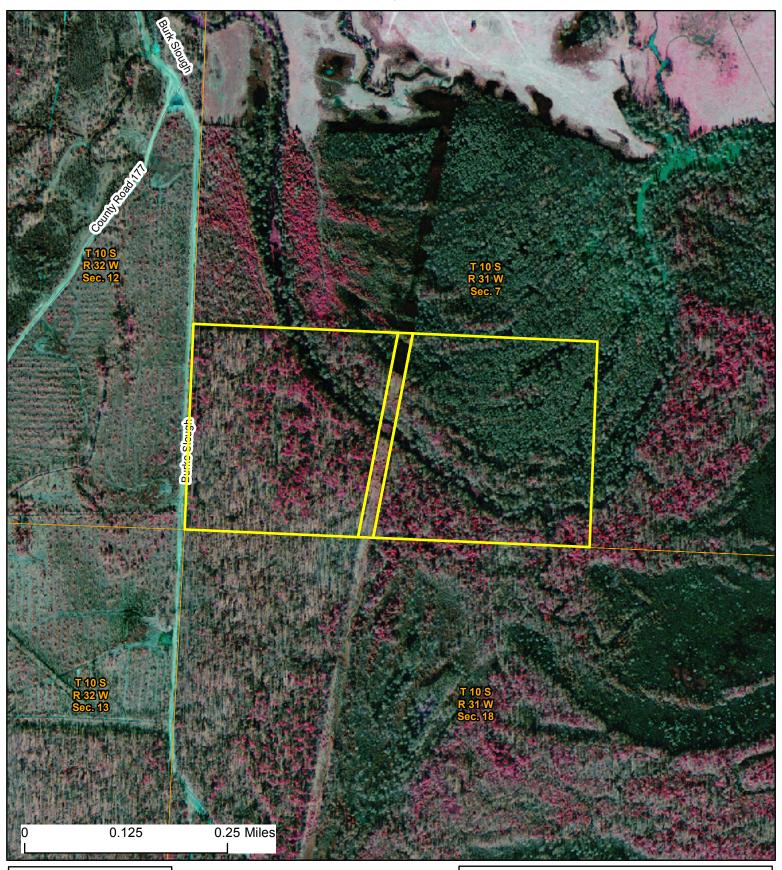

## Tract 2: Burke Slough 81.04 Acres, more or less

This map and all information it contains is provided "AS IS," as a courtesy to potential buyers. Potential buyers should make their own determination regarding the accuracy of the information provided. Neither the seller, Davis DuBose Knight Forestry & Real Estate PLLC (DDKFRE), their subsidiaries, affiliates nor representatives warrant the accuracy, adequacy or completeness of any information contained herein regarding the property, its condition, boundaries, access, acreage, or timber stand information. DDKFRE expressly disclaims liability for errors or omissions.