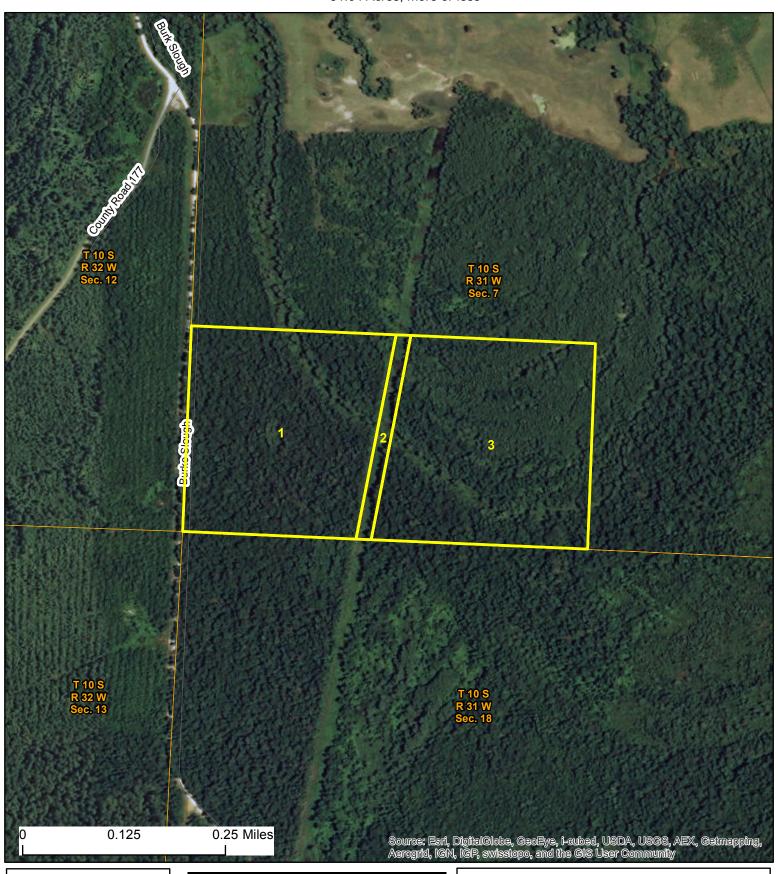

## Tract 2: Burke Slough 81.04 Acres, more or less

This map and all information it contains is provided "AS IS," as a courtesy to potential buyers. Potential buyers should make their own determination regarding the accuracy of the information provided. Neither the seller, Davis DuBose Knight Forestry & Real Estate PLLC (DDKFRE), their subsidiaries, affiliates nor representatives warrant the accuracy, adequacy or completeness of any information contained herein regarding the property, its condition, boundaries, access, acreage, or timber stand information. DDKFRE expressly disclaims liability for errors or omissions.