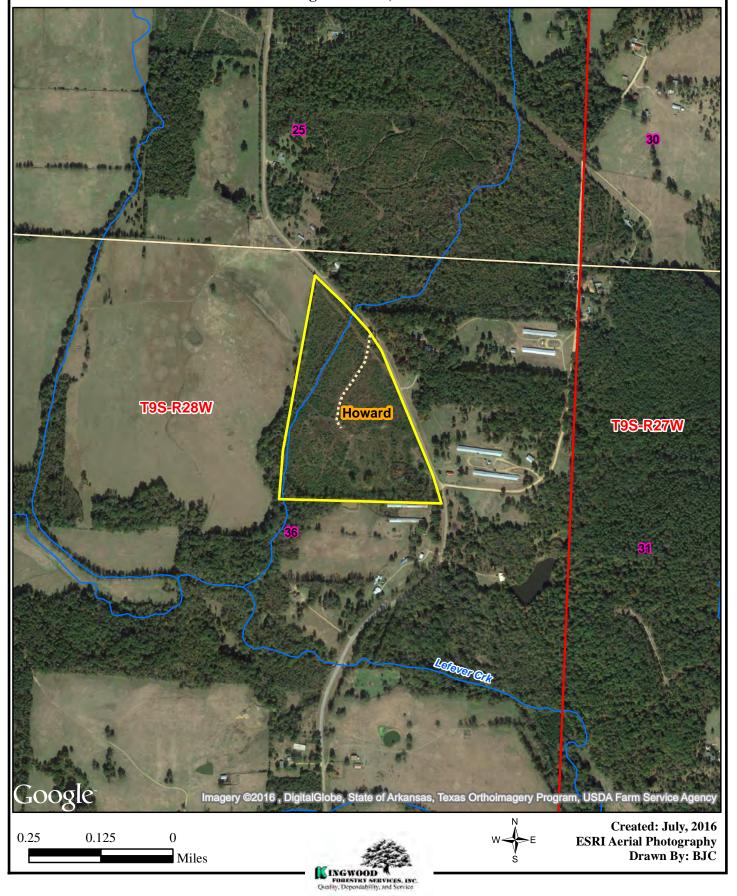

# NOTICE OF LAND SALE - Listing #4547 "Highway 355 Tract" Pt. Sec. 36, T9S, R28W, Howard County, Arkansas containing 45.4 acres, more or less TORIO ETI9 Land Sale Hempstead T10S-R26V 27/ 2 3 1 0.5 0 1 Created: July, 2016 Drawn By: BJC Miles INGWOOD FOREXTRY SERVICES, INC. Outlity, Dependability, and Service

# NOTICE OF LAND SALE - Listing #4547 "Highway 355 Tract" Pt. Sec. 36, T9S, R28W, Howard County, Arkansas containing 45.4 acres, more or less

# NOTICE OF LAND SALE - Listing #4547 "Highway 355 Tract" Pt. Sec. 36, T9S, R28W, Howard County, Arkansas containing 45.4 acres, more or less 399 **T9S-R28W Howard** Creek 0.25 0.125 Created: July, 2016 Drawn By: BJC Miles