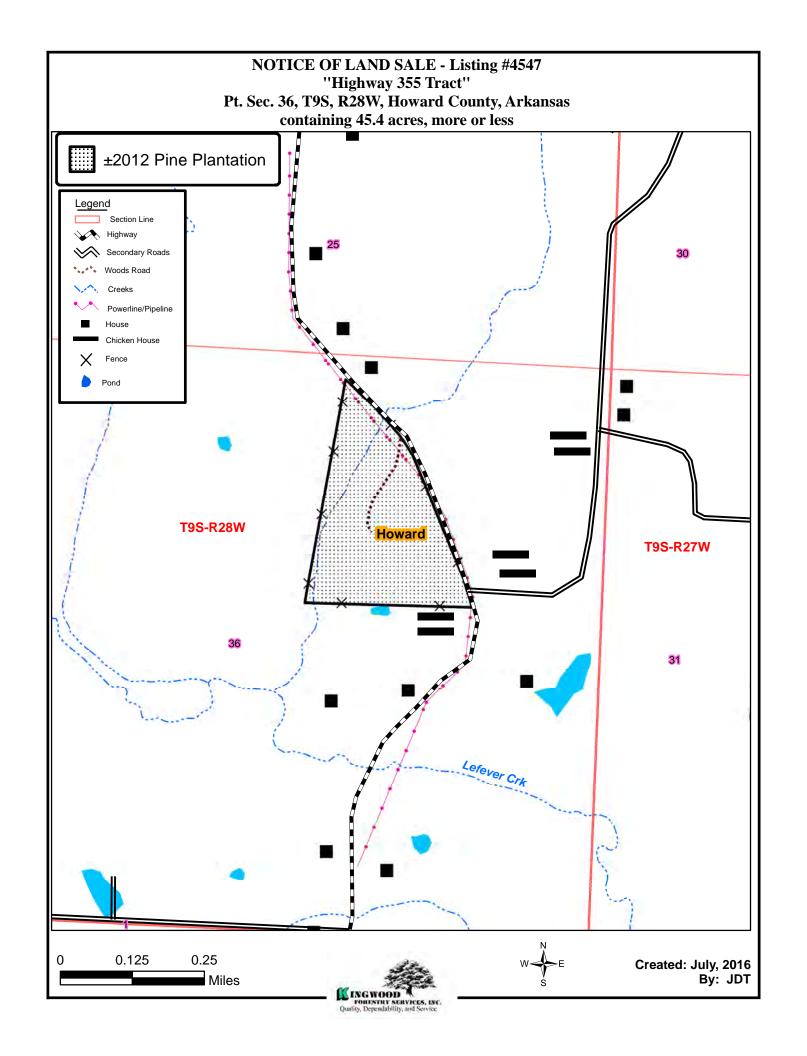

# NOTICE OF LAND SALE - Listing #4547 "Highway 355 Tract" Pt. Sec. 36, T9S, R28W, Howard County, Arkansas containing 45.4 acres, more or less TORIO ETI9 Land Sale Hempstead T10S-R26V 27/ 2 3 1 0.5 0 1 Created: July, 2016 Drawn By: BJC Miles INGWOOD FOREXTRY SERVICES, INC. Outlity, Dependability, and Service

# NOTICE OF LAND SALE - Listing #4547 "Highway 355 Tract" Pt. Sec. 36, T9S, R28W, Howard County, Arkansas containing 45.4 acres, more or less

# NOTICE OF LAND SALE - Listing #4547 "Highway 355 Tract" Pt. Sec. 36, T9S, R28W, Howard County, Arkansas containing 45.4 acres, more or less 399 **T9S-R28W Howard** Creek 0.25 0.125 Created: July, 2016 Drawn By: BJC Miles