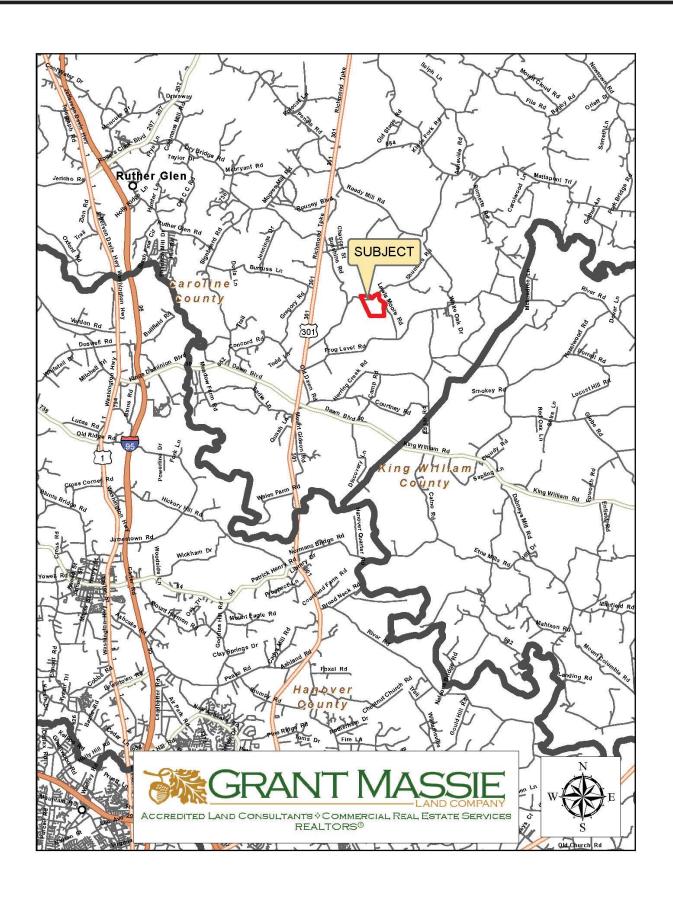

### LOCATION MAP

The subject property is characterized as rolling woodland. Approximately 76 acres +/- was cutover in 2013 to 2014 with the balance in 14- to 15-year old unthinned pines.

The subject property is located about 9 miles +/- northeast of the Doswell Exit # 98 of Interstate 95 and Kings Dominion Amusement Park and about 18.6 miles north of the Interstate 295 Exit # 41 for Highway 301.