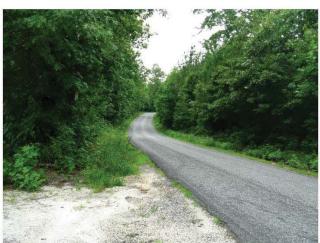

# **PHOTOGRAPHS**

| Tax Map Number | <u>Acreage</u> |
|----------------|----------------|
| 96-A-36        | 181.6          |
| 96-A-47        | 3.82           |
| TOTALS:        | 185.42         |

The subject property is currently zoned Rural Preservation (RP). There are approximately 2,915 feet +/- of road frontage on the southside of State Route 663 (Shumans Road) and about 2,330 feet +/- of road frontage on State Route 670 (Lewis Moore Road).