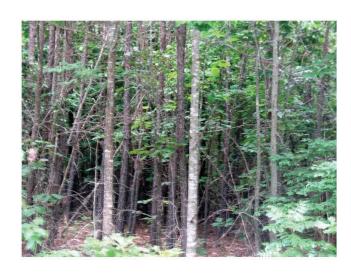

# **PHOTOGRAPHS**

The subject property is characterized as rolling woodland. Approximately 76 acres +/- was cutover in 2013 to 2014 with the balance in 14- to 15-year old unthinned pines.

The subject property is located about 9 miles +/- northeast of the Doswell Exit # 98 of Interstate 95 and Kings Dominion Amusement Park and about 18.6 miles north of the Interstate 295 Exit # 41 for Highway 301.