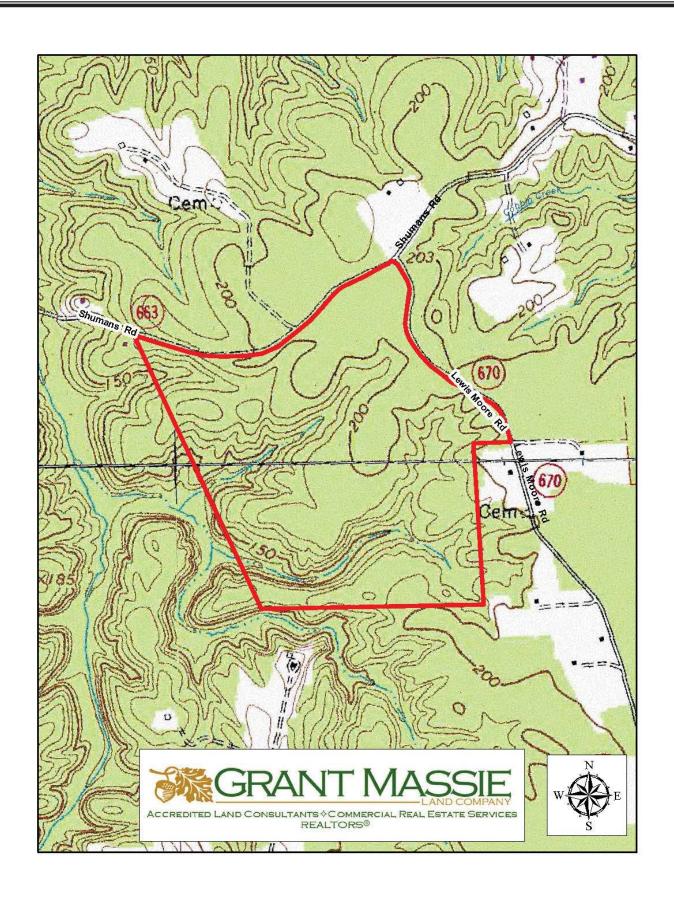

### TOPOGRAPHIC MAP

| Tax Map Number | <u>Acreage</u> |
|----------------|----------------|
| 96-A-36        | 181.6          |
| 96-A-47        | 3.82           |
| TOTALS:        | 185.42         |

The subject property is currently zoned Rural Preservation (RP). There are approximately 2,915 feet +/- of road frontage on the southside of State Route 663 (Shumans Road) and about 2,330 feet +/- of road frontage on State Route 670 (Lewis Moore Road).