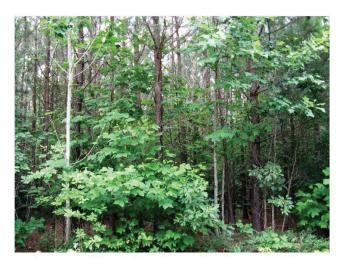

# **PHOTOGRAPHS**

The subject property is characterized as rolling woodland. Approximately 76 acres +/- was cutover in 2013 to 2014 with the balance in 14- to 15-year old unthinned pines.

The subject property is located about 9 miles +/- northeast of the Doswell Exit # 98 of Interstate 95 and Kings Dominion Amusement Park and about 18.6 miles north of the Interstate 295 Exit # 41 for Highway 301.