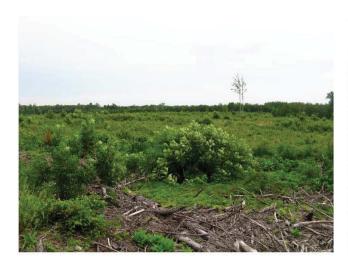

# **PHOTOGRAPHS**

The subject property is characterized as rolling woodland. Approximately 76 acres +/- was cutover in 2013 to 2014 with the balance in 14- to 15-year old unthinned pines.

The subject property is located about 9 miles +/- northeast of the Doswell Exit # 98 of Interstate 95 and Kings Dominion Amusement Park and about 18.6 miles north of the Interstate 295 Exit # 41 for Highway 301.