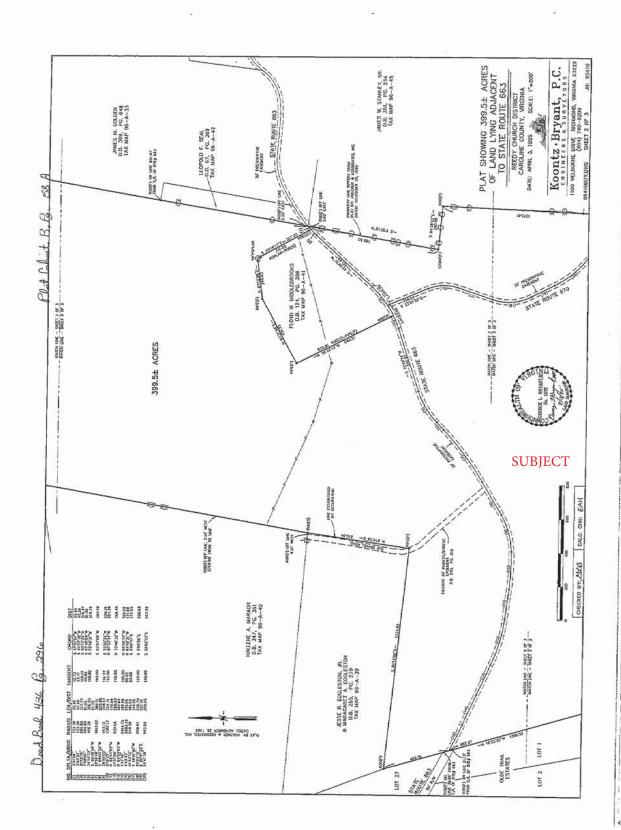

#### **PLATS**

800x 375 FACE 209

#### PROPERTY DESCRIPTION

The subject property is shown on Caroline County Tax Map records as parcel number 96-A-36 and 96-A-47. According to the tax records the property contains 185.42 acres +/-. The deed is recorded in Deed Book 553 on Page 534. A review of the Caroline County Tax Records indicates the following:

| Tax Map Number | <u>Acreage</u> |
|----------------|----------------|
| 96-A-36        | 181.6          |
| 96-A-47        | 3.82           |
| TOTALS:        | 185.42         |

The subject property is currently zoned Rural Preservation (RP). There are approximately 2,915 feet +/- of road frontage on the southside of State Route 663 (Shumans Road) and about 2,330 feet +/- of road frontage on State Route 670 (Lewis Moore Road).