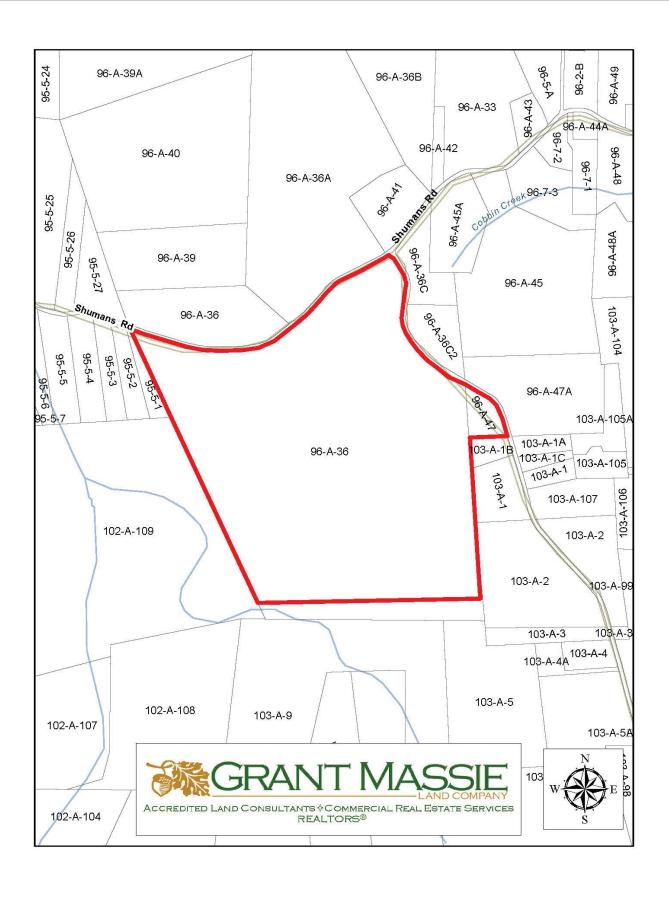

#### TAX MAP

#### PROPERTY DESCRIPTION

The subject property is shown on Caroline County Tax Map records as parcel number 96-A-36 and 96-A-47. According to the tax records the property contains 185.42 acres +/-. The deed is recorded in Deed Book 553 on Page 534. A review of the Caroline County Tax Records indicates the following:

| Tax Map Number | <u>Acreage</u> |
|----------------|----------------|
| 96-A-36        | 181.6          |
| 96-A-47        | 3.82           |
| TOTALS:        | 185.42         |

The subject property is currently zoned Rural Preservation (RP). There are approximately 2,915 feet +/- of road frontage on the southside of State Route 663 (Shumans Road) and about 2,330 feet +/- of road frontage on State Route 670 (Lewis Moore Road).