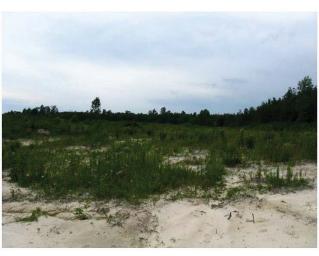

# **PHOTOGRAPHS**

The subject property is characterized as rolling woodland. Approximately 76 acres +/- was cutover in 2013 to 2014 with the balance in 14- to 15-year old unthinned pines.

The subject property is located about 9 miles +/- northeast of the Doswell Exit # 98 of Interstate 95 and Kings Dominion Amusement Park and about 18.6 miles north of the Interstate 295 Exit # 41 for Highway 301.