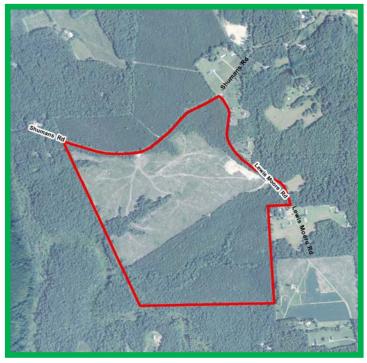

### AERIAL PHOTOGRAPH

| Tax Map Number | <u>Acreage</u> |
|----------------|----------------|
| 96-A-36        | 181.6          |
| 96-A-47        | 3.82           |
| TOTALS:        | 185.42         |

The subject property is currently zoned Rural Preservation (RP). There are approximately 2,915 feet +/- of road frontage on the southside of State Route 663 (Shumans Road) and about 2,330 feet +/- of road frontage on State Route 670 (Lewis Moore Road).

The subject property is characterized as rolling woodland. Approximately 76 acres +/- was cutover in 2013 to 2014 with the balance in 14- to 15-year old unthinned pines.

The subject property is located about 9 miles +/- northeast of the Doswell Exit # 98 of Interstate 95 and Kings Dominion Amusement Park and about 18.6 miles north of the Interstate 295 Exit # 41 for Highway 301.