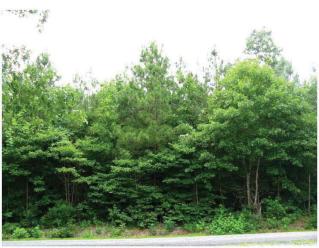

# **PHOTOGRAPHS**

The subject property is characterized as rolling woodland. Approximately 76 acres +/- was cutover in 2013 to 2014 with the balance in 14- to 15-year old unthinned pines.

The subject property is located about 9 miles +/- northeast of the Doswell Exit # 98 of Interstate 95 and Kings Dominion Amusement Park and about 18.6 miles north of the Interstate 295 Exit # 41 for Highway 301.