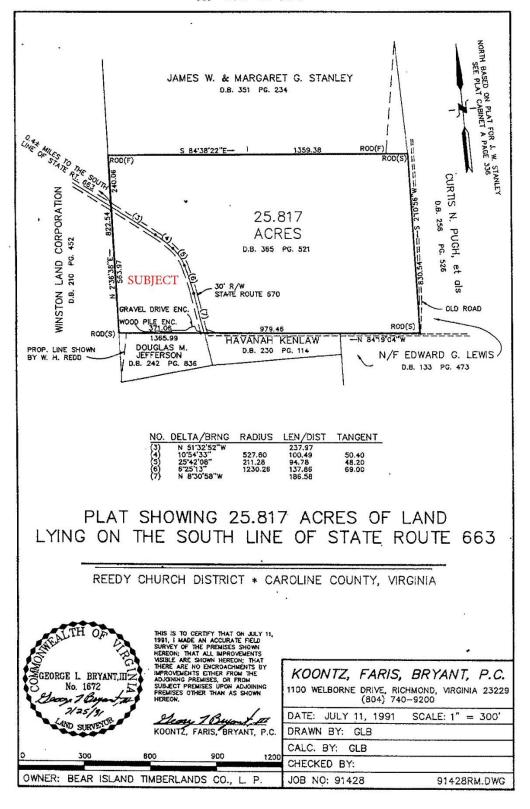

185.42         |

The subject property is currently zoned Rural Preservation (RP). There are approximately 2,915 feet +/- of road frontage on the southside of State Route 663 (Shumans Road) and about 2,330 feet +/- of road frontage on State Route 670 (Lewis Moore Road).

The subject property is characterized as rolling woodland. Approximately 76 acres +/- was cutover in 2013 to 2014 with the balance in 14- to 15-year old unthinned pines.

The subject property is located about 9 miles +/- northeast of the Doswell Exit # 98 of Interstate 95 and Kings Dominion Amusement Park and about 18.6 miles north of the Interstate 295 Exit # 41 for Highway 301.

This property may be subject to the Virginia Seed Tree Law.

# **PHOTOGRAPHS**













#### TAX MAP



#### **PLATS**

800x 375 FACE 209







### AERIAL PHOTOGRAPH



### TOPOGRAPHIC MAP



### LOCATION MAP



# FOR SALE - 185.42+/- ACRES CAROLINE COUNTY, VIRGINIA



#### PROPERTY INFORMATION

\*LONG FRONTAGE STATE ROUTE 663 & STATE ROUTE 670

\*ABOUT 109 ACRES +/- IN 14-15 YR OLD PINES WITH BALANCE CUTOVER

\*ZONED—RURAL PRESERVATION

\*CONVENIENT TO THE DOSWELL EXIT # 98 OF I-95 (9 MILES +/-)

\$369,000

FOR 24 HOUR RECORDED INFORMATION, CALL LANDLINE 1-888-471-LAND # 2271 OR VISIT OUR WEBSITE AT WWW.GRANTMASSIE.COM

#### **REPRESENTED BY:**

BILL GRANT ALC, VLS

(804) 754-3476 WGRANT@GRANTMASSIE.COM **NED MASSIE** 

ALC, CCIM (804) 754-3474

NMASSIE@GRANTMASSIE.COM

**JEFFREY HUFF** 

ALC, FORESTER

(804) 750-1207

JHUFF@GRANTMASSIE.COM



Accredited Land Consultants & Commercial Real Estate Services REALTORS®

**EXPERT