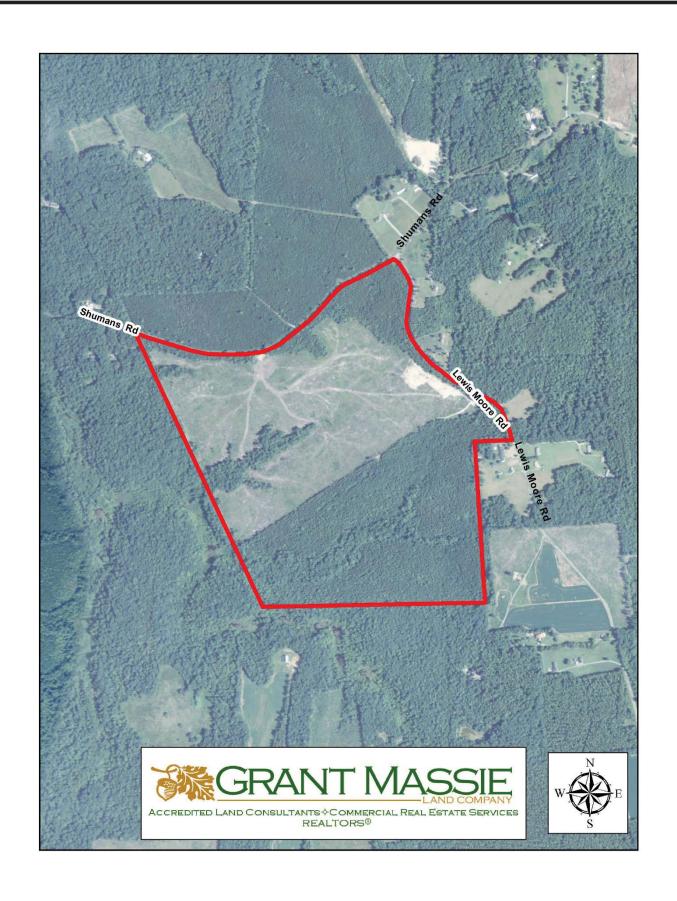

### AERIAL PHOTOGRAPH

| Tax Map Number | <u>Acreage</u> |
|----------------|----------------|
| 96-A-36        | 181.6          |
| 96-A-47        | 3.82           |
| TOTALS:        | 185.42         |

The subject property is currently zoned Rural Preservation (RP). There are approximately 2,915 feet +/- of road frontage on the southside of State Route 663 (Shumans Road) and about 2,330 feet +/- of road frontage on State Route 670 (Lewis Moore Road).