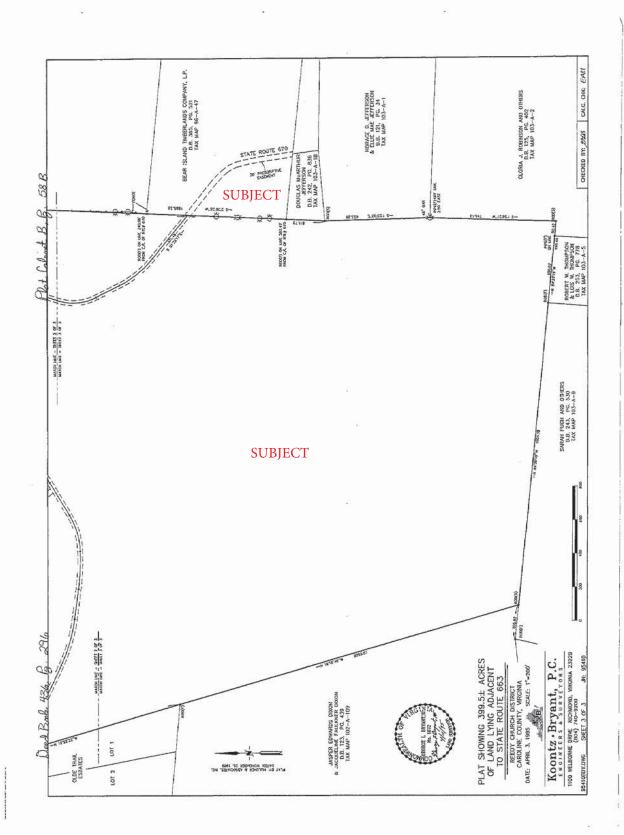

#### **PLATS**

800x 375 FACE 209

#### PROPERTY DESCRIPTION

The subject property is shown on Caroline County Tax Map records as parcel number 96-A-36 and 96-A-47. According to the tax records the property contains 185.42 acres +/-. The deed is recorded in Deed Book 553 on Page 534. A review of the Caroline County Tax Records indicates the following:

| Tax Map Number | <u>Acreage</u> |
|----------------|----------------|
| 96-A-36        | 181.6          |
| 96-A-47        | 3.82           |
| TOTALS:        | 185.42         |

The subject property is currently zoned Rural Preservation (RP). There are approximately 2,915 feet +/- of road frontage on the southside of State Route 663 (Shumans Road) and about 2,330 feet +/- of road frontage on State Route 670 (Lewis Moore Road).