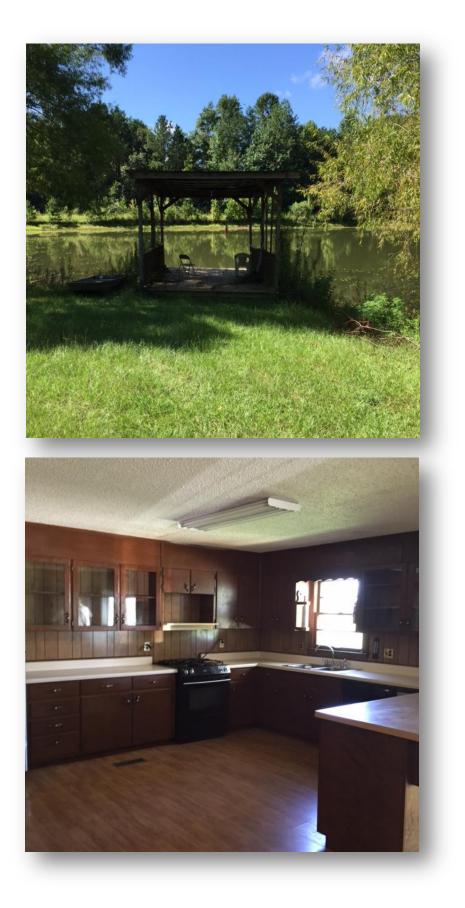

**COMMENTS:** This property has many nice features such as a 1,426 square foot brick house with great back porch and barbeque pit! The house can be a primary residence or a hunting retreat. It has 3 bedrooms, 2 baths a modern kitchen and is in very good condition. There are 2 fishing ponds, a 6-stall horse barn (could be converted to equipment barn) and several utility sheds. One pond has a pump that can be used to fill pond if necessary. There is a good internal road system, and most of the land was clear cut 3 years ago. The natural regeneration of trees and vegetation is excellent deer habitat. This is an opportunity to replant in pine or clear for pastureland. The property is 3 miles north of Greensboro, 30 miles north of Demopolis and 38 miles to Bryant Denny Stadium, Tuscaloosa! This is a great property for a family to live and begin to work on a farm to suit their needs and build an investment.