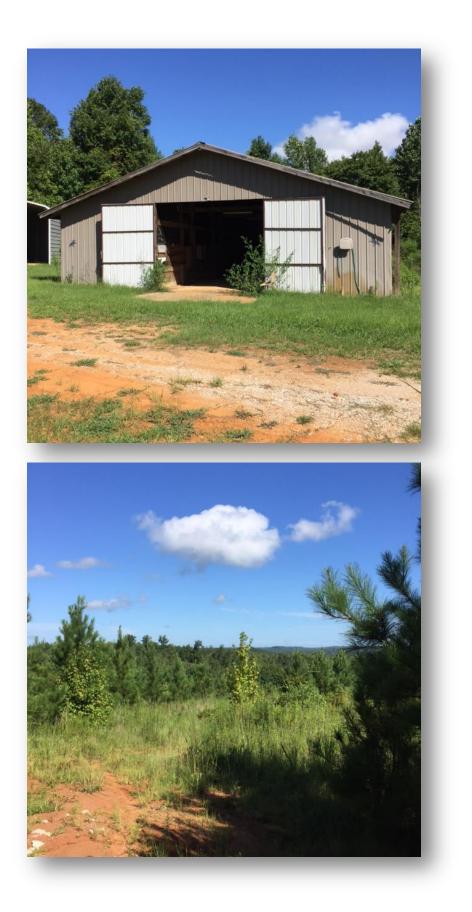

**COMMENTS:** This property has many nice features such as a 1,426 square foot brick house with great back porch and barbeque pit! The house can be a primary residence or a hunting retreat. It has 3 bedrooms, 2 baths a modern kitchen and is in very good condition. There are 2 fishing ponds, a 6-stall horse barn (could be converted to equipment barn) and several utility sheds. One pond has a pump that can be used to fill pond if necessary. There is a good internal road system, and most of the land was clear cut 3 years ago. The natural regeneration of trees and vegetation is excellent deer habitat. This is an opportunity to replant in pine or clear for pastureland. The property is 3 miles north of Greensboro, 30 miles north of Demopolis and 38 miles to Bryant Denny Stadium, Tuscaloosa! This is a great property for a family to live and begin to work on a farm to suit their needs and build an investment.