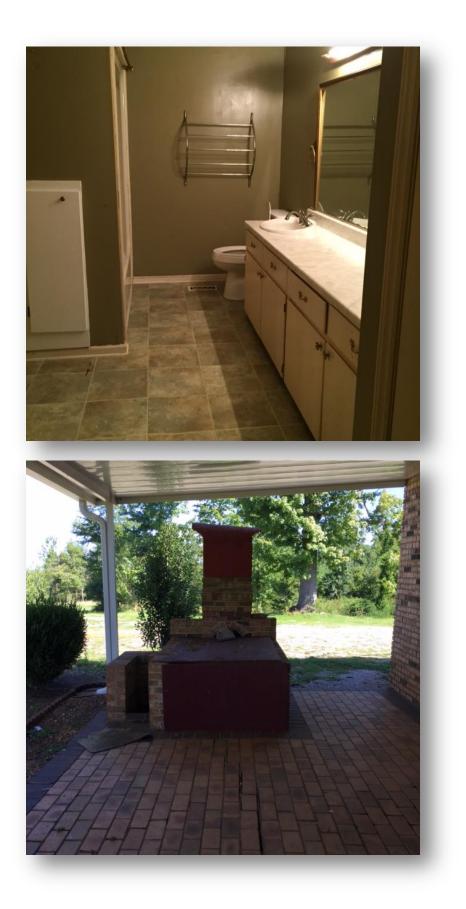

**COMMENTS:** This property has many nice features such as a 1,426 square foot brick house with great back porch and barbeque pit! The house can be a primary residence or a hunting retreat. It has 3 bedrooms, 2 baths a modern kitchen and is in very good condition. There are 2 fishing ponds, a 6-stall horse barn (could be converted to equipment barn) and several utility sheds. One pond has a pump that can be used to fill pond if necessary. There is a good internal road system, and most of the land was clear cut 3 years ago. The natural regeneration of trees and vegetation is excellent deer habitat. This is an opportunity to replant in pine or clear for pastureland. The property is 3 miles north of Greensboro, 30 miles north of Demopolis and 38 miles to Bryant Denny Stadium, Tuscaloosa! This is a great property for a family to live and begin to work on a farm to suit their needs and build an investment.