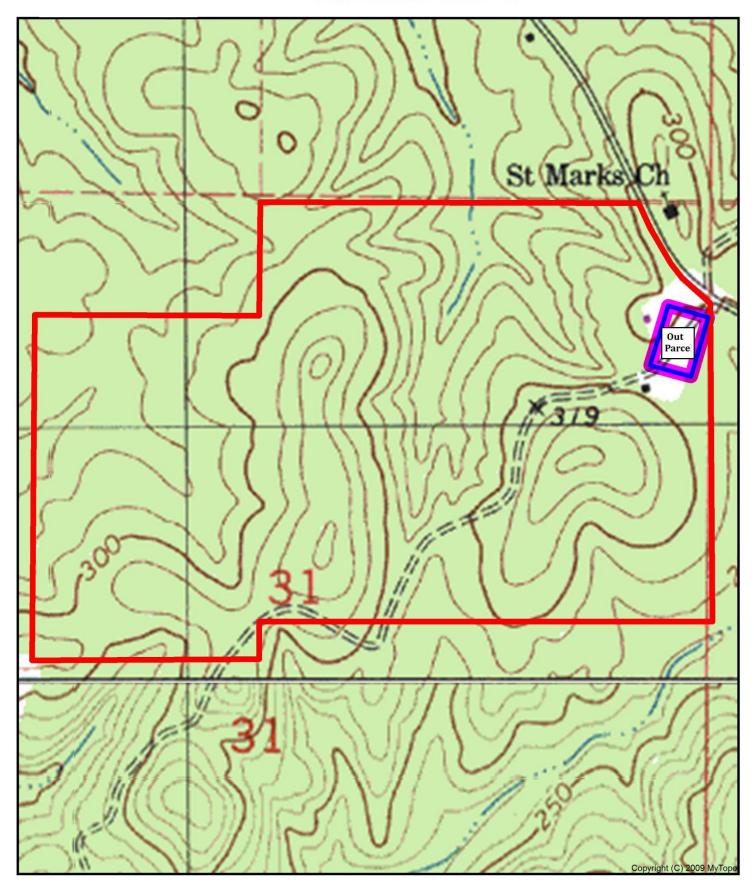

**COMMENTS:** This property has many nice features such as a 1,426 square foot brick house with great back porch and barbeque pit! The house can be a primary residence or a hunting retreat. It has 3 bedrooms, 2 baths a modern kitchen and is in very good condition. There are 2 fishing ponds, a 6-stall horse barn (could be converted to equipment barn) and several utility sheds. One pond has a pump that can be used to fill pond if necessary. There is a good internal road system, and most of the land was clear cut 3 years ago. The natural regeneration of trees and vegetation is excellent deer habitat. This is an opportunity to replant in pine or clear for pastureland. The property is 3 miles north of Greensboro, 30 miles north of Demopolis and 38 miles to Bryant Denny Stadium, Tuscaloosa! This is a great property for a family to live and begin to work on a farm to suit their needs and build an investment.