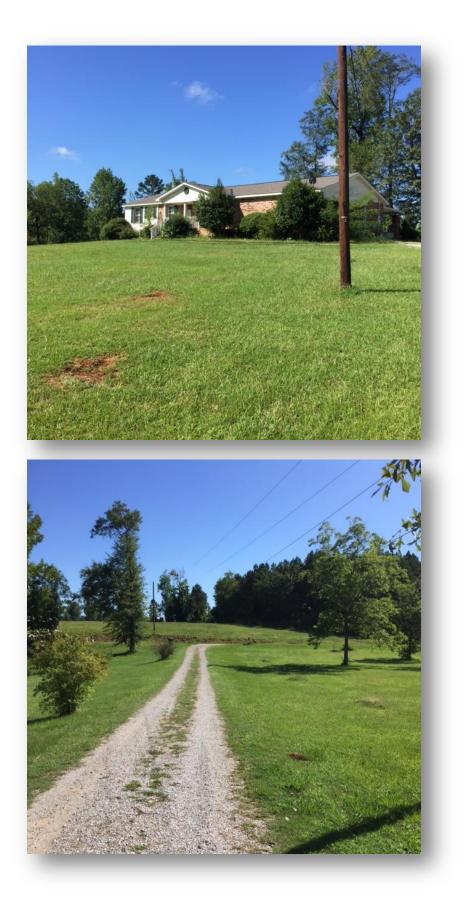

**COMMENTS:** This property has many nice features such as a 1,426 square foot brick house with great back porch and barbeque pit! The house can be a primary residence or a hunting retreat. It has 3 bedrooms, 2 baths a modern kitchen and is in very good condition. There are 2 fishing ponds, a 6-stall horse barn (could be converted to equipment barn) and several utility sheds. One pond has a pump that can be used to fill pond if necessary. There is a good internal road system, and most of the land was clear cut 3 years ago. The natural regeneration of trees and vegetation is excellent deer habitat. This is an opportunity to replant in pine or clear for pastureland. The property is 3 miles north of Greensboro, 30 miles north of Demopolis and 38 miles to Bryant Denny Stadium, Tuscaloosa! This is a great property for a family to live and begin to work on a farm to suit their needs and build an investment.