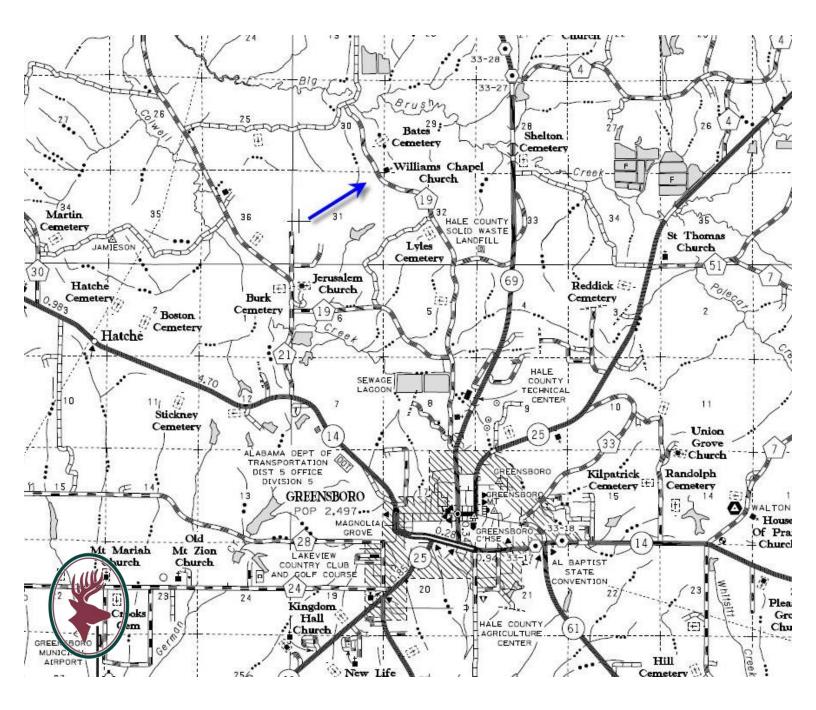

## For Sale TBC Timberlands

LOCATION: Hale County near Greensboro, AL

SIZE: 200 +/- acres

TERRAIN: Rolling

LAND USE: Residential and/or recreational property

PRICE: \$325,000 or \$1,625 per acre

AGENT: Josh Hall 334-549-2850m or 334-270-8400

**COMMENTS:** This property has many nice features such as a 1,426 square foot brick house with great back porch and barbeque pit! The house can be a primary residence or a hunting retreat. It has 3 bedrooms, 2 baths a modern kitchen and is in very good condition. There are 2 fishing ponds, a 6-stall horse barn (could be converted to equipment barn) and several utility sheds. One pond has a pump that can be used to fill pond if necessary. There is a good internal road system, and most of the land was clear cut 3 years ago. The natural regeneration of trees and vegetation is excellent deer habitat. This is an opportunity to replant in pine or clear for pastureland. The property is 3 miles north of Greensboro, 30 miles north of Demopolis and 38 miles to Bryant Denny Stadium, Tuscaloosa! This is a great property for a family to live and begin to work on a farm to suit their needs and build an investment.