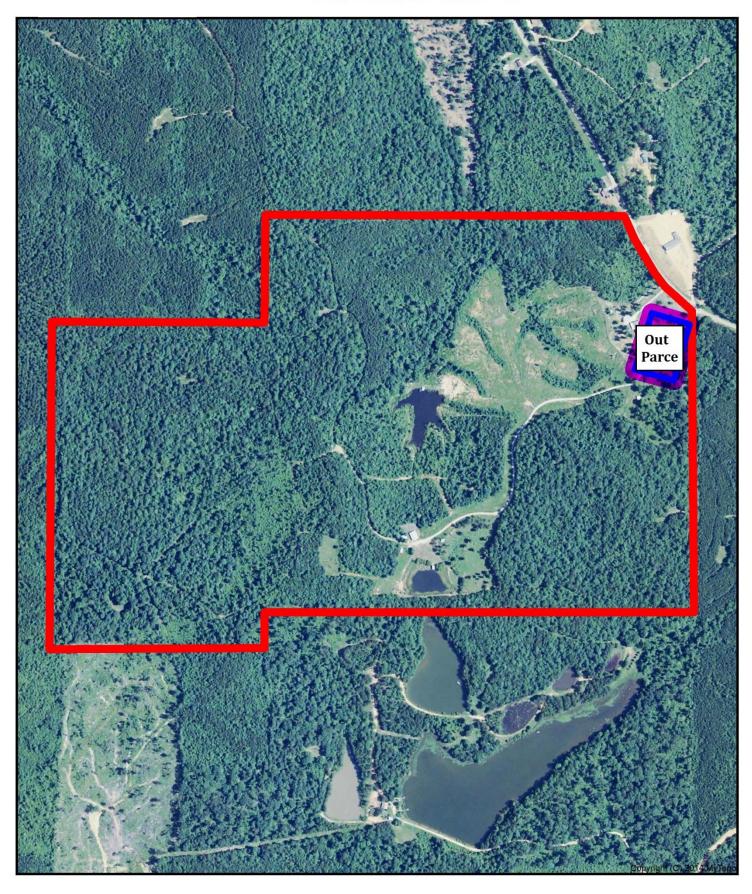

## For Sale TBC Timberlands

LOCATION: Hale County near Greensboro, AL

SIZE: 200 +/- acres

TERRAIN: Rolling

LAND USE: Residential and/or recreational property

PRICE: \$325,000 or \$1,625 per acre

AGENT: Josh Hall 334-549-2850m or 334-270-8400

**COMMENTS:** This property has many nice features such as a 1,426 square foot brick house with great back porch and barbeque pit! The house can be a primary residence or a hunting retreat. It has 3 bedrooms, 2 baths a modern kitchen and is in very good condition. There are 2 fishing ponds, a 6-stall horse barn (could be converted to equipment barn) and several utility sheds. One pond has a pump that can be used to fill pond if necessary. There is a good internal road system, and most of the land was clear cut 3 years ago. The natural regeneration of trees and vegetation is excellent deer habitat. This is an opportunity to replant in pine or clear for pastureland. The property is 3 miles north of Greensboro, 30 miles north of Demopolis and 38 miles to Bryant Denny Stadium, Tuscaloosa! This is a great property for a family to live and begin to work on a farm to suit their needs and build an investment.