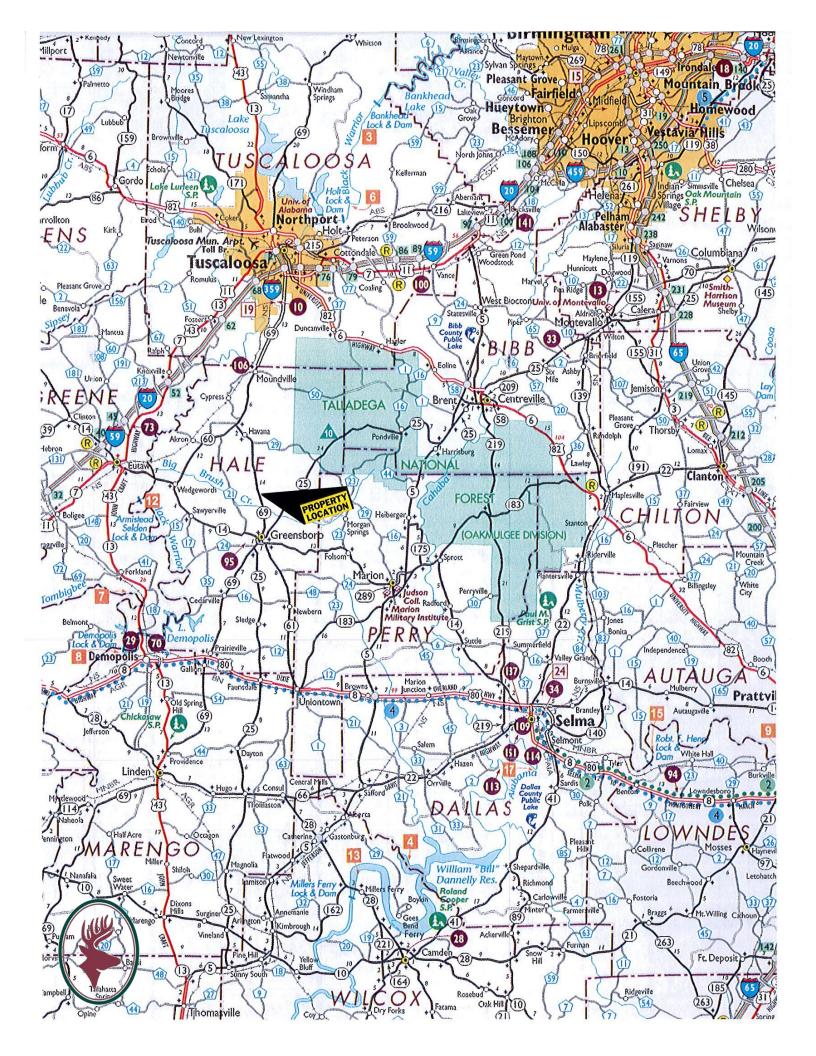

## For Sale TBC Timberlands

LOCATION: Hale County near Greensboro, AL

SIZE: 200 +/- acres

TERRAIN: Rolling

LAND USE: Residential and/or recreational property

PRICE: \$325,000 or \$1,625 per acre

AGENT: Josh Hall 334-549-2850m or 334-270-8400

**COMMENTS:** This property has many nice features such as a 1,426 square foot brick house with great back porch and barbeque pit! The house can be a primary residence or a hunting retreat. It has 3 bedrooms, 2 baths a modern kitchen and is in very good condition. There are 2 fishing ponds, a 6-stall horse barn (could be converted to equipment barn) and several utility sheds. One pond has a pump that can be used to fill pond if necessary. There is a good internal road system, and most of the land was clear cut 3 years ago. The natural regeneration of trees and vegetation is excellent deer habitat. This is an opportunity to replant in pine or clear for pastureland. The property is 3 miles north of Greensboro, 30 miles north of Demopolis and 38 miles to Bryant Denny Stadium, Tuscaloosa! This is a great property for a family to live and begin to work on a farm to suit their needs and build an investment.