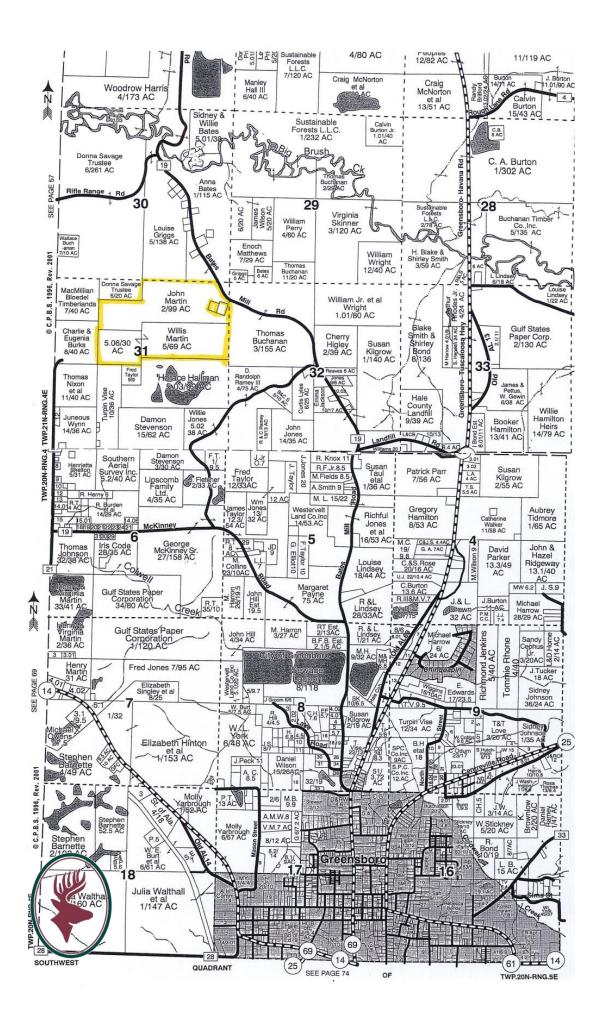

## For Sale TBC Timberlands

LOCATION: Hale County near Greensboro, AL

SIZE: 200 +/- acres

TERRAIN: Rolling

LAND USE: Residential and/or recreational property

PRICE: \$325,000 or \$1,625 per acre

AGENT: Josh Hall 334-549-2850m or 334-270-8400

**COMMENTS:** This property has many nice features such as a 1,426 square foot brick house with great back porch and barbeque pit! The house can be a primary residence or a hunting retreat. It has 3 bedrooms, 2 baths a modern kitchen and is in very good condition. There are 2 fishing ponds, a 6-stall horse barn (could be converted to equipment barn) and several utility sheds. One pond has a pump that can be used to fill pond if necessary. There is a good internal road system, and most of the land was clear cut 3 years ago. The natural regeneration of trees and vegetation is excellent deer habitat. This is an opportunity to replant in pine or clear for pastureland. The property is 3 miles north of Greensboro, 30 miles north of Demopolis and 38 miles to Bryant Denny Stadium, Tuscaloosa! This is a great property for a family to live and begin to work on a farm to suit their needs and build an investment.