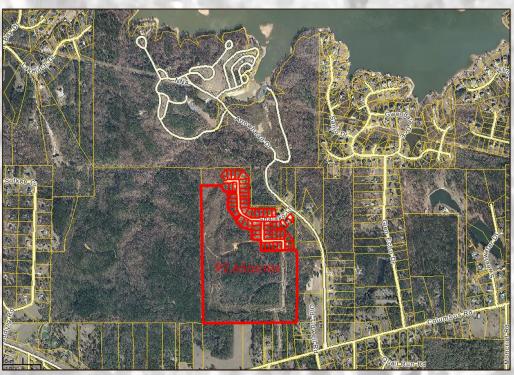

## Arrowhead by the Lake Subdivision

92.65 Acres & 53 Developed Lots ● \$624,000

Bibb County, Georgia

- Bank Foreclosure! Arrowhead by the Lake Subdivision has 92.65 acres of undeveloped land and 53 single family lots.
- Located in Lizella, GA, this subdivision is at the entrance of Arrowhead Park on Lake Tobosofkee one of Georgia's premier, recreational lakes.
  - For the bargain price of \$624,000 this prestigious property is a developer's dream!
    - Builders and Brokers Welcome!
    - Price Subject to Change. Call Mike Newsome for additional details!