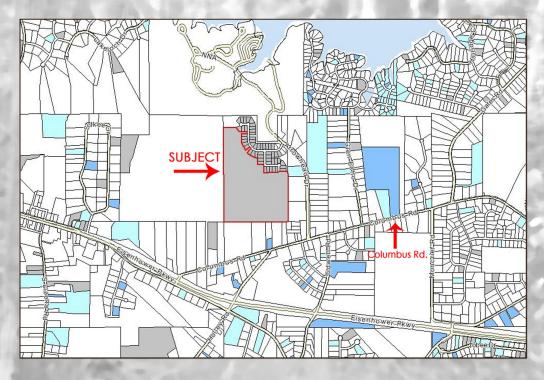

## Arrowhead by the Lake Subdivision

92.65 Acres & 53 Developed Lots ● \$624,000

Bibb County, Georgia

- Bank Foreclosure! Arrowhead by the Lake Subdivision has 92.65 acres of undeveloped land and 53 single family lots.
- Located in Lizella, GA, this subdivision is at the entrance of Arrowhead Park on Lake Tobosofkee one of Georgia's premier, recreational lakes.
  - For the bargain price of \$624,000 this prestigious property is a developer's dream!
    - Builders and Brokers Welcome!
    - Price Subject to Change. Call Mike Newsome for additional details!