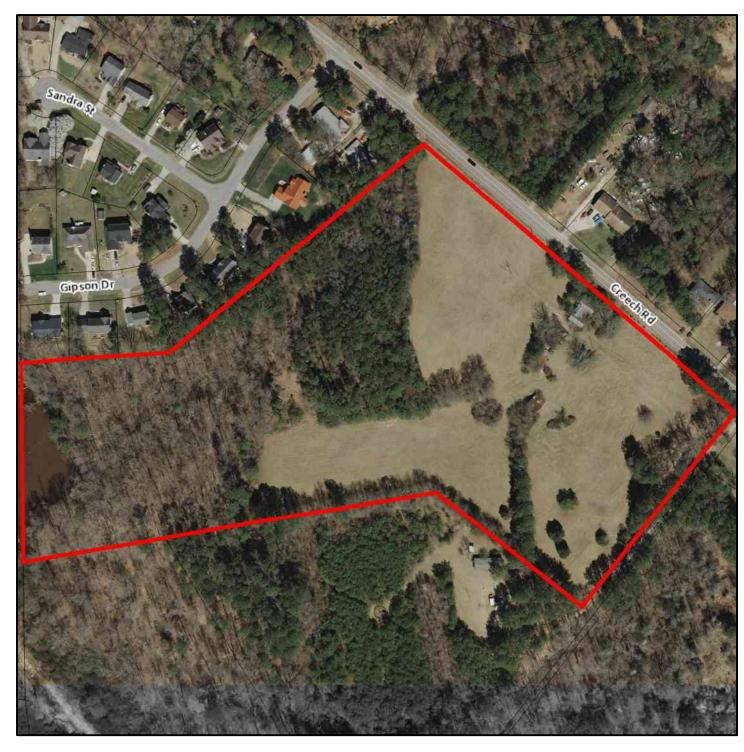

## 18.1 AC Piper/Collins Property

PIN: 1712719535 PIN Ext: 000 Real Estate ID: 0014157 Map Name: 1712 20 Owner: COLLINS, FRED A JR PIPER, JOYCE С Mail Address 1: C/O JOYCE C PIPER Mail Address 2: 1615 SUTTON DR Mail Address 3: RALEIGH NC 27605-1142 Deed Book: 001064 Deed Page: 00-E-Deed Date: 04/15/1999 Deed Acres: 18.1 Building Value: \$0 Land Value: \$287,794 Total Value: \$287,794 Billing Class: Individual Description: CAMPBELL LD Heat Area: 0 Site Address: 1509 CREECH RD City: Township: St. Mary's Year Built: 0 Sale Price: \$0 Sale Date: Use Type: Design Style: Land Class: VACANT Old Parcel Number: 633-00000-0054