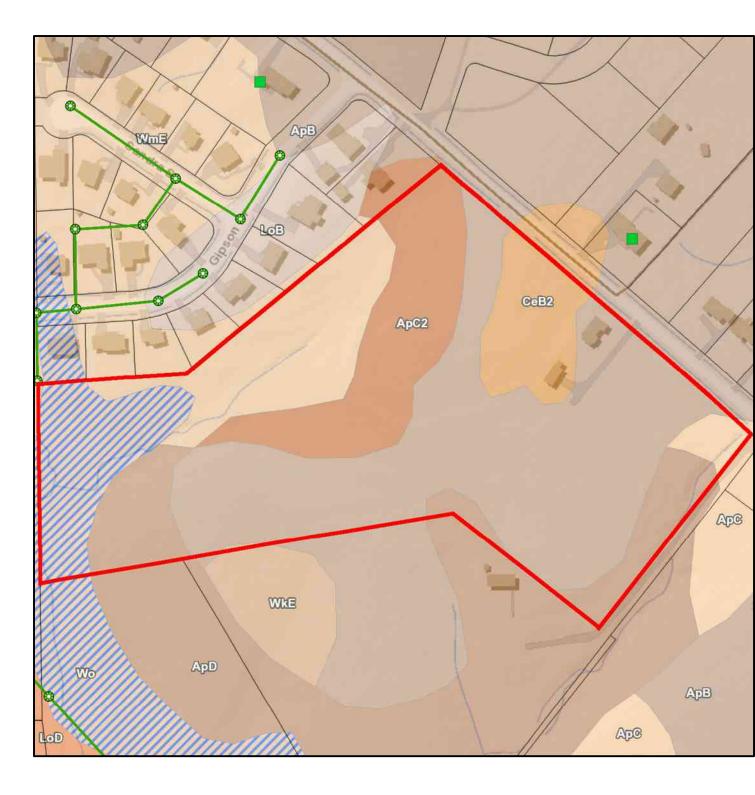

## 18.1 AC Piper/Collins Property

PIN: 1712719535 PIN Ext: 000 Real Estate ID: 0014157 Map Name: 1712 20 Owner: COLLINS, FRED A JR PIPER, JOYCE С Mail Address 1: C/O JOYCE C PIPER Mail Address 2: 1615 SUTTON DR Mail Address 3: RALEIGH NC 27605-1142 Deed Book: 001064 Deed Page: 00-E-Deed Date: 04/15/1999 Deed Acres: 18.1 Building Value: \$0 Land Value: \$287,794 Total Value: \$287,794 Billing Class: Individual Description: CAMPBELL LD Heat Area: 0 Site Address: 1509 CREECH RD City: Township: St. Mary's Year Built: 0 Sale Price: \$0 Sale Date: Use Type: Design Style: Land Class: VACANT Old Parcel Number: 633-00000-0054

PIN: 1712719535 PIN Ext: 000 Real Estate ID: 0014157 Map Name: 1712 20 Owner: COLLINS, FRED A JR PIPER, JOYCE С Mail Address 1: C/O JOYCE C PIPER Mail Address 2: 1615 SUTTON DR Mail Address 3: RALEIGH NC 27605-1142 Deed Book: 001064 Deed Page: 00-E-Deed Date: 04/15/1999 Deed Acres: 18.1 Building Value: \$0 Land Value: \$287,794 Total Value: \$287,794 Billing Class: Individual Description: CAMPBELL LD Heat Area: 0 Site Address: 1509 CREECH RD City: Township: St. Mary's Year Built: 0 Sale Price: \$0 Sale Date: Use Type: Design Style: Land Class: VACANT Old Parcel Number: 633-00000-0054