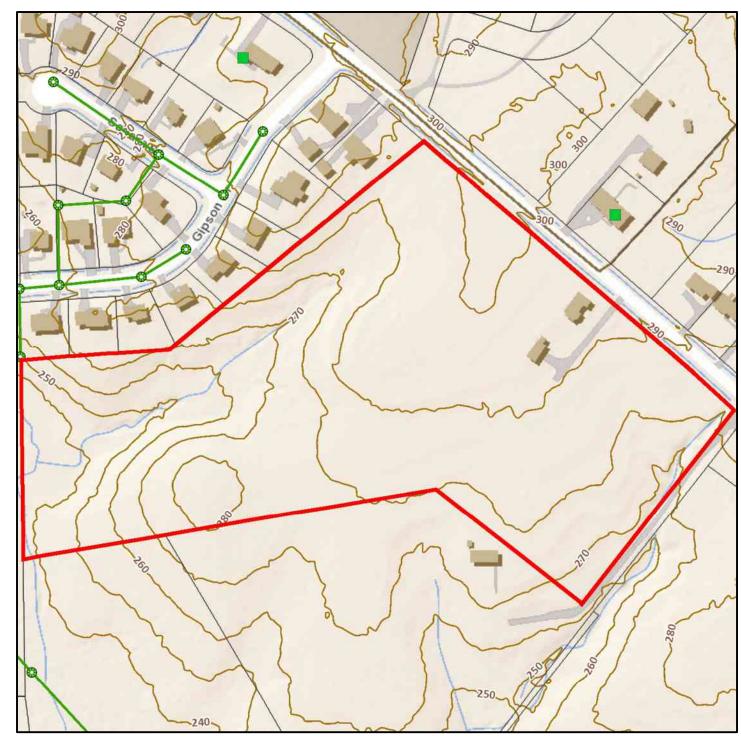

## 18.1 AC Piper/Collins Property

PIN: 1712719535 PIN Ext: 000 Real Estate ID: 0014157 Map Name: 1712 20 Owner: COLLINS, FRED A JR PIPER, JOYCE С Mail Address 1: C/O JOYCE C PIPER Mail Address 2: 1615 SUTTON DR Mail Address 3: RALEIGH NC 27605-1142 Deed Book: 001064 Deed Page: 00-E-Deed Date: 04/15/1999 Deed Acres: 18.1 Building Value: \$0 Land Value: \$287,794 Total Value: \$287,794 Billing Class: Individual Description: CAMPBELL LD Heat Area: 0 Site Address: 1509 CREECH RD City: Township: St. Mary's Year Built: 0 Sale Price: \$0 Sale Date: Use Type: Design Style: Land Class: VACANT Old Parcel Number: 633-00000-0054

PIN: 1712719535 PIN Ext: 000 Real Estate ID: 0014157 Map Name: 1712 20 Owner: COLLINS, FRED A JR PIPER, JOYCE С Mail Address 1: C/O JOYCE C PIPER Mail Address 2: 1615 SUTTON DR Mail Address 3: RALEIGH NC 27605-1142 Deed Book: 001064 Deed Page: 00-E-Deed Date: 04/15/1999 Deed Acres: 18.1 Building Value: \$0 Land Value: \$287,794 Total Value: \$287,794 Billing Class: Individual Description: CAMPBELL LD Heat Area: 0 Site Address: 1509 CREECH RD City: Township: St. Mary's Year Built: 0 Sale Price: \$0 Sale Date: Use Type: Design Style: Land Class: VACANT Old Parcel Number: 633-00000-0054