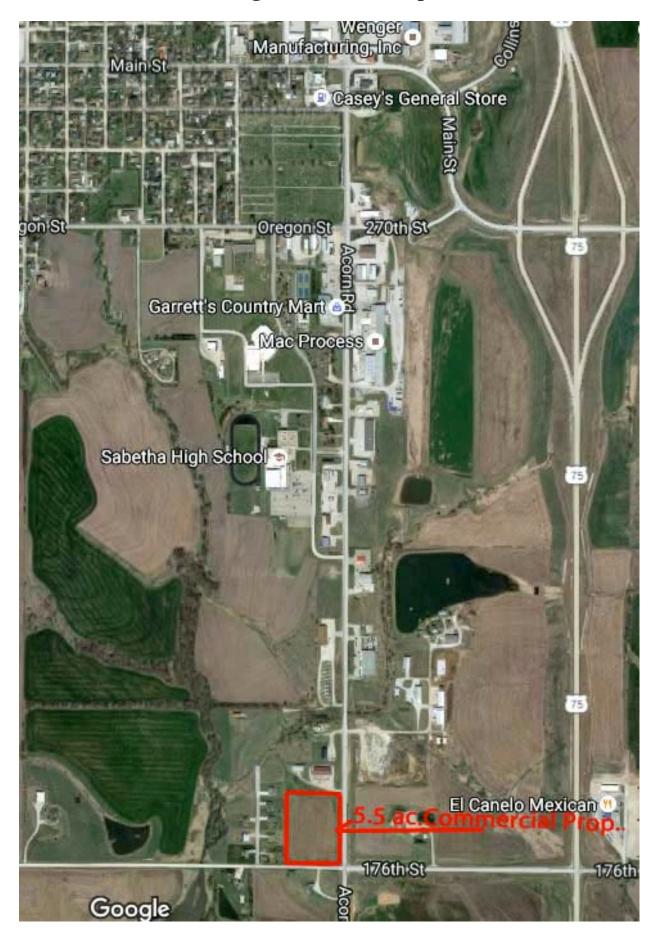

## **Google Location Map**

**LOCATION:** South edge of Sabetha on old Hwy 75. All traffic on the new Hwy 75 by-pass can exit or enter at one of the interchanges and easily access the property.

PRICE & TERMS: \$140,000.00

**LOT SIZE:** 5.5 Acres, commercial property in Sabetha, KS, Nemaha County