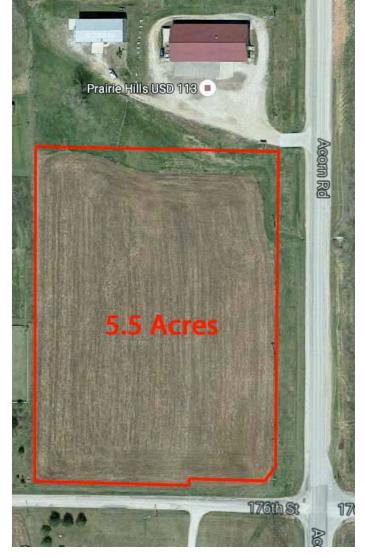

### 5.5 Acre Commercial Property, Sabetha, Kansas Great Investment Opportunity

This property is ideally located to take advantage of the growth of this vibrant community. It is zoned commercial and has city water, sewer, gas, and electric. The site allows the purchaser to take advantage of all the amenities of the area, yet is away from any traffic congestion and is still close to the new Hwy 75 by-pass.

**LOCATION:** South edge of Sabetha on old Hwy 75. All traffic on the new Hwy 75 by-pass can exit or enter at one of the interchanges and easily access the property.

PRICE & TERMS: \$140,000.00

**LOT SIZE:** 5.5 Acres, commercial property in Sabetha, KS, Nemaha County

<u>IMPROVEMENTS:</u> Leveled for building sites, and has water, gas, sewer, and electric at the site.