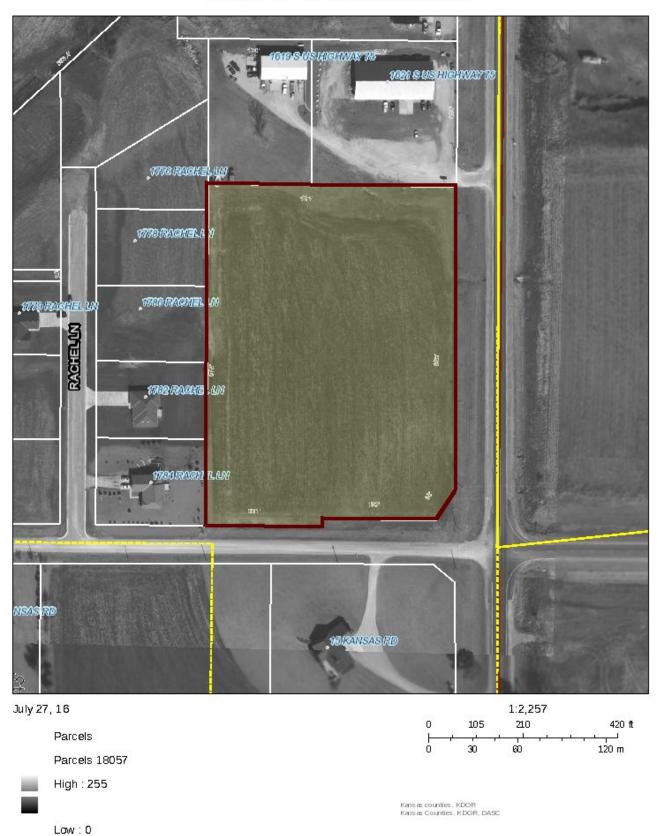

the new Hwy 75 by-pass can exit or enter at one of the interchanges and easily access the property.

PRICE & TERMS: \$140,000.00

**LOT SIZE:** 5.5 Acres, commercial property in Sabetha, KS, Nemaha County

<u>IMPROVEMENTS:</u> Leveled for building sites, and has water, gas, sewer, and electric at the site.

#### **POSSIBLE USES:**

Retail Outlet Warehouse Steak House/Restaurant
Service Outlet Car Dealership Apartment Complex
Mini Storage Bowling Alley Housing Development

**REAL ESTATE TAXES:** 2015 taxes: \$91.18 (It is taxed as vacant land by the county, but zoned commercial by the city and within the city limits.)

LISTING AGENT: Roger Aberle, Cell: 785-547-6289

Email: roger@barnesrealty.com



## **Google Location Map**



# **County Appraisers Map**

#### Parcel 0660811204001018000