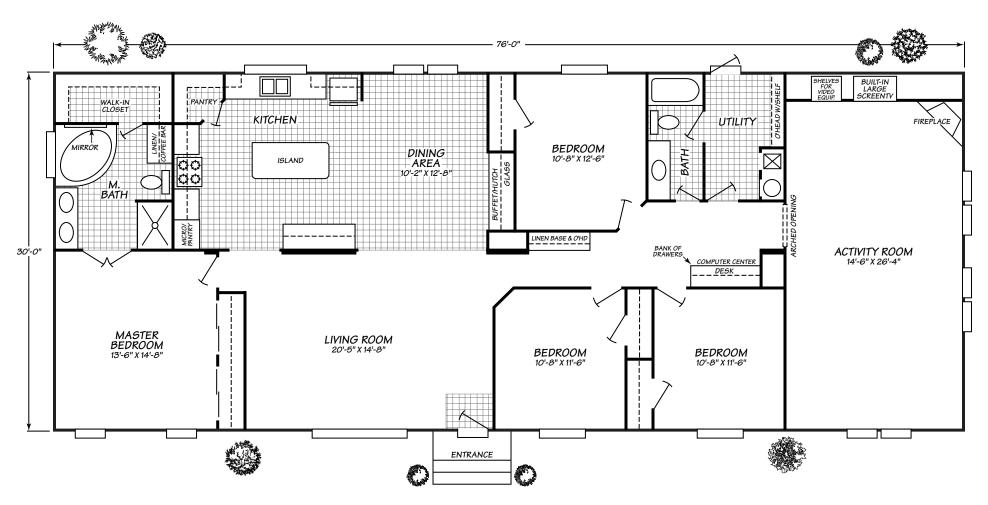

## **The Entertainer Series**

Model 0764F • 4 Bedrooms • 2 Baths • 2,280 Square Feet

Fleetwood Homes reserves the right to change colors, prices, specifications, models, dimensions and materials without notice. Rendering and diagrams are meant to be representative and, in keeping with Fleetwood's policy of constant updating and improvement, may vary from the actual home. All dimensions are nominal and approximated. Square footage is measured from exterior wall to exterior wall, and is an approximate figure. Length indicated in floorplans is floor length only. The length of the hitch is not included. (Add four feet to arrive at transportable length.) Ask your retailer for specifics. PRICES AND SPECIFICATIONS SUBJECT TO CHANGE WITHOUT NOTICE OR OBLIGATION.