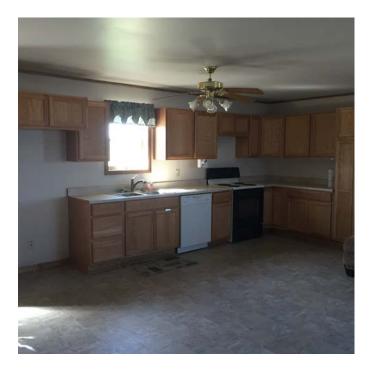

## #3 626 Tubbs Lane, Big Lake, MO

This NEWER, ELEVATED cabin/home rests on a large 95'x 190' lot and offers 3 bedrooms, 2 baths, an open kitchen and living room and has city water! Its extensive insulation and spacious floor plan allow this property to be used as a cabin for multiple families or as a nice year-round home! You need to see it for yourself to appreciate this unique property!

# Baths: 2

Heating/Cooling: Electric

Large open eat-in kitchen

- Open living room overlooking the lake with great view of every sunset!
- Dead-end Village-maintained road
- Elevated above base flood elevation without all of the steps to climb!
- Dredged out front for added water depth
- Highway location without the highway disadvantages!
- Located on the widest part of the lake