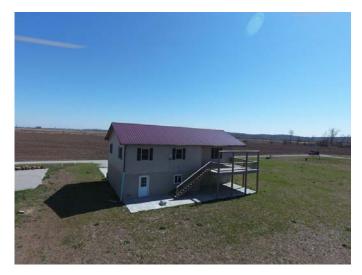

for yourself to appreciate this unique property!

Call today to schedule a showing!

Price: \$155,000.00

**Price Reduced! \$140,000.00** 

Year Built: 2006

**Other Features:** 

Est. Sq. Footage: 1,500 ft.<sup>2</sup>

# Bedrooms: 3

Water: City

**Est. Lot Size:** 95' x 190'

**2015 Taxes:** \$1,122.59

# Baths: 2

Heating/Cooling: Electric

Large open eat-in kitchen

- Open living room overlooking the lake with great view of every sunset!
- Dead-end Village-maintained road
- Elevated above base flood elevation without all of the steps to climb!
- Dredged out front for added water depth
- Highway location without the highway disadvantages!
- Located on the widest part of the lake

**Agent: Alyssa Barnes** 

(660) 851-1171 or alyssa@barnesrealty.com

## #3 626 Tubbs Lane, Big Lake, MO













## #3 626 Tubbs Lane, Big Lake, MO









#3 626 Tubbs Lane, Big Lake, MO