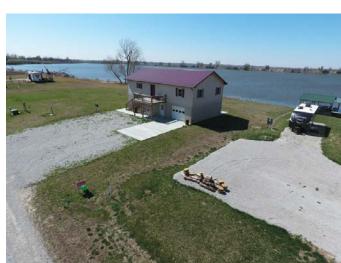

## #3 626 Tubbs Lane, Big Lake, MO

This NEWER, ELEVATED cabin/home rests on a large 95'x 190' lot and offers 3 bedrooms, 2 baths, an open kitchen and living room and has city water! Its extensive insulation and spacious floor plan allow this property to be used as a cabin for multiple families or as a nice year-round home! You need to see it for yourself to appreciate this unique property!

# Baths: 2

Heating/Cooling: Electric

Large open eat-in kitchen

- Open living room overlooking the lake with great view of every sunset!
- Dead-end Village-maintained road
- Elevated above base flood elevation without all of the steps to climb!
- Dredged out front for added water depth
- Highway location without the highway disadvantages!
- Located on the widest part of the lake