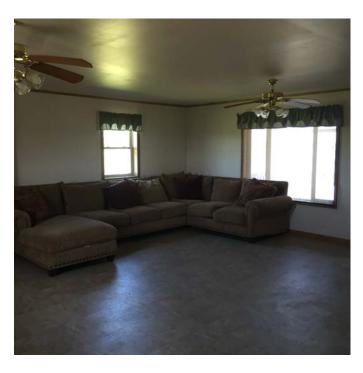

## #3 626 Tubbs Lane, Big Lake, MO

This NEWER, ELEVATED cabin/home rests on a large 95'x 190' lot and offers 3 bedrooms, 2 baths, an open kitchen and living room and has city water! Its extensive insulation and spacious floor plan allow this property to be used as a cabin for multiple families or as a nice year-round home! You need to see it for yourself to appreciate this unique property!

# Baths: 2

Heating/Cooling: Electric

Large open eat-in kitchen

- Open living room overlooking the lake with great view of every sunset!
- Dead-end Village-maintained road
- Elevated above base flood elevation without all of the steps to climb!
- Dredged out front for added water depth
- Highway location without the highway disadvantages!
- Located on the widest part of the lake