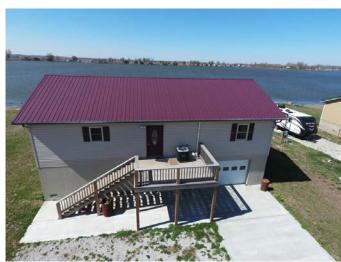

## #3 626 Tubbs Lane, Big Lake, MO

This NEWER, ELEVATED cabin/home rests on a large 95'x 190' lot and offers 3 bedrooms, 2 baths, an open kitchen and living room and has city water! Its extensive insulation and spacious floor plan allow this property to be used as a cabin for multiple families or as a nice year-round home! You need to see it for yourself to appreciate this unique property!

# Baths: 2

Heating/Cooling: Electric

Large open eat-in kitchen

- Open living room overlooking the lake with great view of every sunset!
- Dead-end Village-maintained road
- Elevated above base flood elevation without all of the steps to climb!
- Dredged out front for added water depth
- Highway location without the highway disadvantages!
- Located on the widest part of the lake