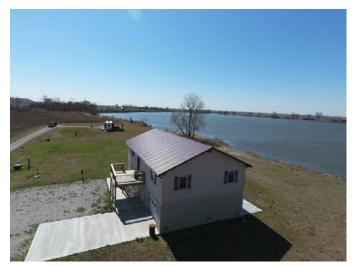

## #3 626 Tubbs Lane, Big Lake, MO

This NEWER, ELEVATED cabin/home rests on a large 95'x 190' lot and offers 3 bedrooms, 2 baths, an open kitchen and living room and has city water! Its extensive insulation and spacious floor plan allow this property to be used as a cabin for multiple families or as a nice year-round home! You need to see it for yourself to appreciate this unique property!

# Baths: 2

Heating/Cooling: Electric

Large open eat-in kitchen

- Open living room overlooking the lake with great view of every sunset!
- Dead-end Village-maintained road
- Elevated above base flood elevation without all of the steps to climb!
- Dredged out front for added water depth
- Highway location without the highway disadvantages!
- Located on the widest part of the lake