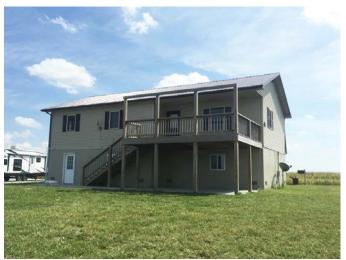

## #3 626 Tubbs Lane, Big Lake, MO

This NEWER, ELEVATED cabin/home rests on a large 95'x 190' lot and offers 3 bedrooms, 2 baths, an open kitchen and living room and has city water! Its extensive insulation and spacious floor plan allow this property to be used as a cabin for multiple families or as a nice year-round home! You need to see it for yourself to appreciate this unique property!

Call today to schedule a showing!

Price: \$155,000.00

**Price Reduced! \$140,000.00** 

Year Built: 2006

**Other Features:** 

Est. Sq. Footage: 1,500 ft.<sup>2</sup>

# Bedrooms: 3

Water: City

**Est. Lot Size:** 95' x 190'

**2015 Taxes:** \$1,122.59

# Baths: 2

Heating/Cooling: Electric

Large open eat-in kitchen

- Open living room overlooking the lake with great view of every sunset!
- Dead-end Village-maintained road
- Elevated above base flood elevation without all of the steps to climb!
- Dredged out front for added water depth
- Highway location without the highway disadvantages!
- Located on the widest part of the lake