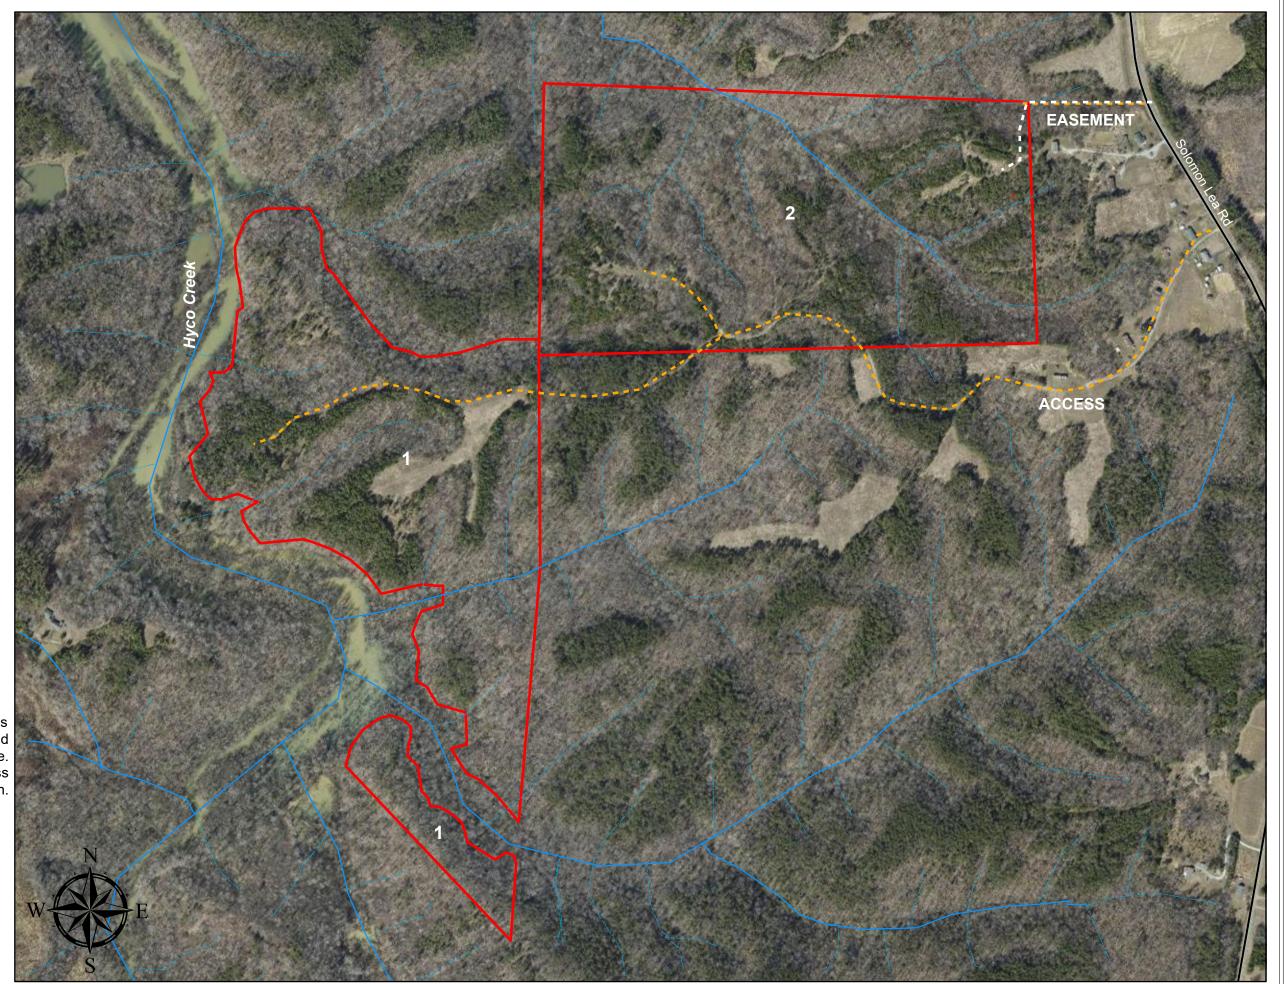

## Roxy Realty Holdings, LLC Tracts Caswell County, NC

Legend Property Forest Road Stream Intermittent Stream

## Parcel 1:

PID: 0126.00.00.0018 Deed: DB 588, PG 1273 Plat: MB 4, PG 171 Area: 71.35+/- acres

## Parcel 2:

PID: 0141.00.00.0043 Deed: DB 588, PG 1273 Plat: MB 14, PG 345 Area: 78.74+/- acres

This map is not a survey. Boundary lines were drawn from county tax maps and should be considered approximate. No warranty is made as to the completeness or accuracy of the information.